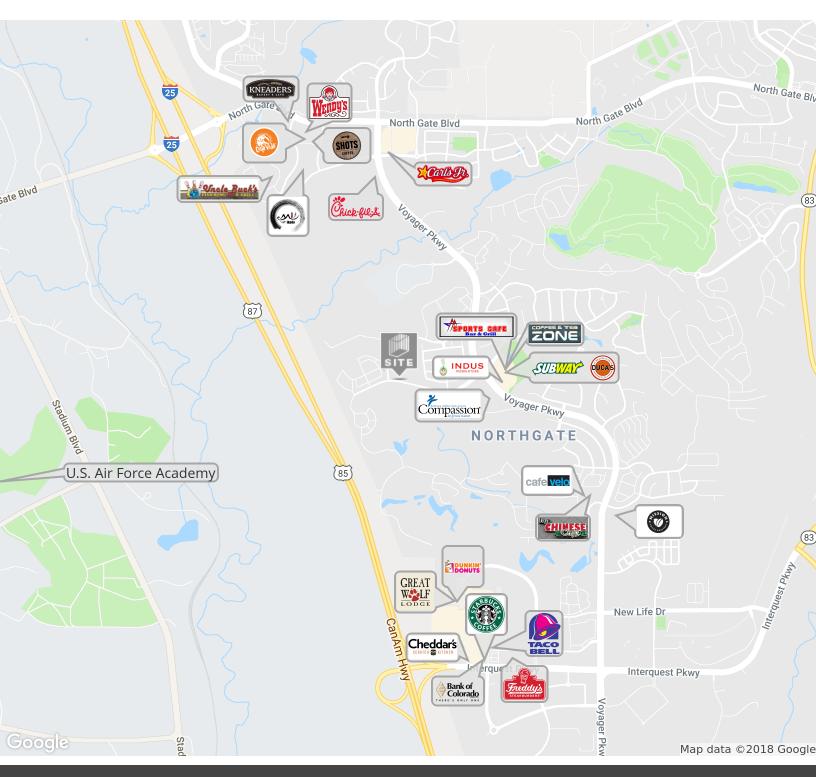

## **PROPERTY OVERVIEW**

Located in northern Colorado Springs, this office building boasts amazing views of the Front Range. The property is located in a rapidly growing area of Colorado Springs with many nearby retailers, including the Bass Pro Shop. New single family and multifamily developments are also being built in this area.