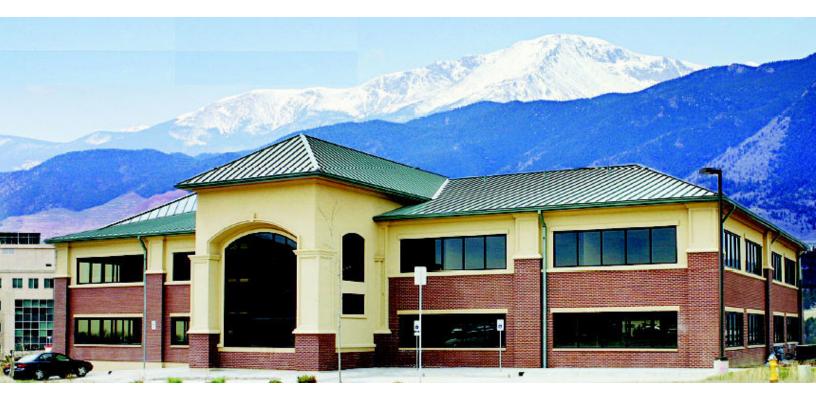

## LAS PIEDRAS OFFICE CAMPUS

FOR LEASE // 12295 Oracle Blvd, Colorado Springs, CO 80921

## **PROPERTY OVERVIEW**

Located in northern Colorado Springs, this office building boasts amazing views of the Front Range. The property is located in a rapidly growing area of Colorado Springs with many nearby retailers, including the Bass Pro Shop. New single family and multifamily developments are also being built in this area.