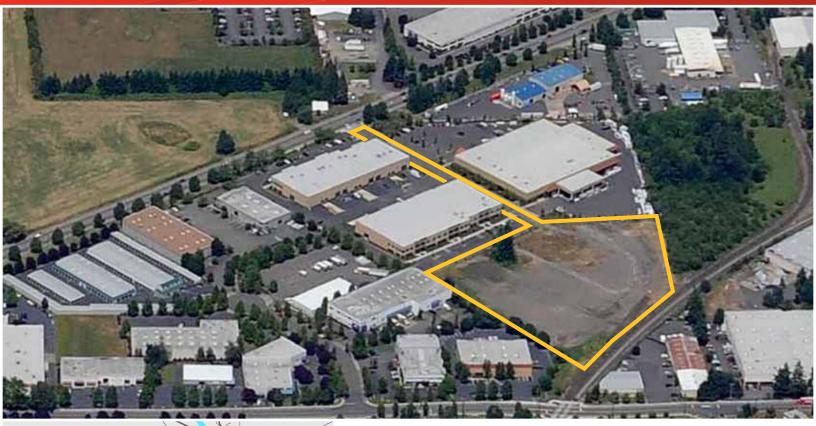

## FOR SALE > GENERAL MANUFACTURING (MG) ZONED Tualatin Industrial Land

10780 SW TUALATIN SHERWOOD ROAD TUALATIN, OREGON 97062

## Ready for Development

- 5 acre parcel
- Potential for an approximately 60,000 SF building
  - Concrete-tilt with 24' clear height
  - 15 dock high and 4 drive-in doors
  - 82 parking stalls
  - Divisible to 30,000 SF
  - Please call for building pricing
- Rail service with a spur
- Fully paved and rocked
- All utilities are brought to the site
- Convenient location near Interstate Five in Tualatin
- Land for sale at \$1,960,000