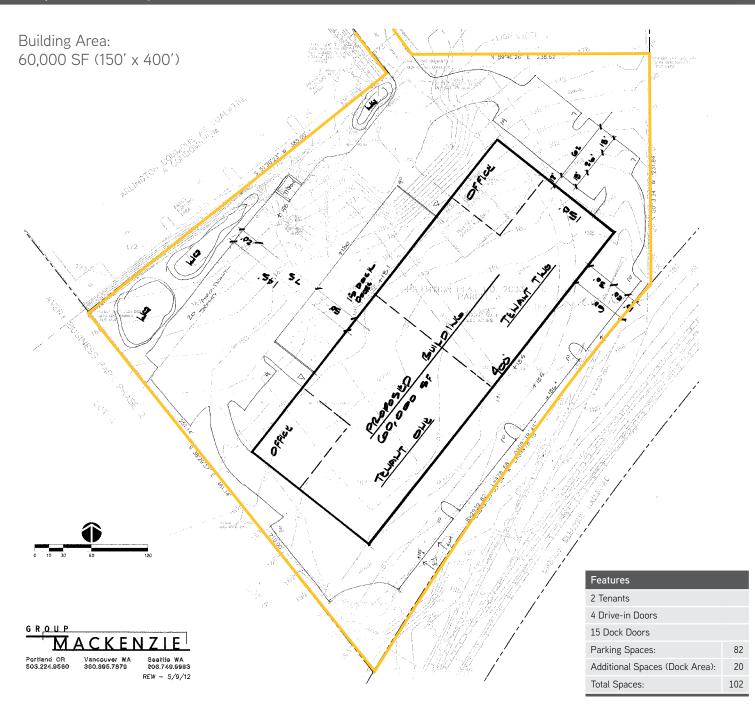

## Ready for Development

- 5 acre parcel
- Potential for an approximately 60,000 SF building
  - Concrete-tilt with 24' clear height
  - 15 dock high and 4 drive-in doors
  - 82 parking stalls
  - Divisible to 30,000 SF
  - Please call for building pricing
- Rail service with a spur
- Fully paved and rocked
- All utilities are brought to the site
- Convenient location near Interstate Five in Tualatin
- Land for sale at \$1,960,000

## 10780 SW TUALATIN SHERWOOD ROAD TUALATIN, OREGON 97062

Proposed Building

This document has been prepared by Colliers International for advertising and general information only. Colliers International makes no guarantees, representations or warranties of any kind, expressed or implied, regarding the information including, but not limited to, warranties of content, accuracy and reliability. Any interested party should undertake their own inquiries as to the accuracy of the information. Colliers International excludes unequivocally all inferred or implied terms, conditions and warranties arising out of this document and excludes all liability for loss and damages arising there from. This publication is the copyrighted property of Colliers International and/or its licensor(s). ©2012. All rights reserved.