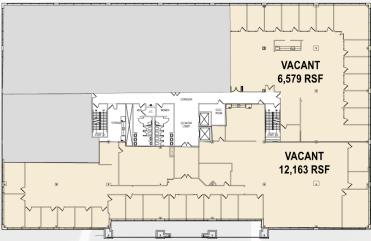

### CenterPointe II 1160 Route 22 East, Bridgewater, NJ

- 1st floor 5,123 RSF
- 2<sup>nd</sup> floor 6,579 RSF
- 2<sup>nd</sup> floor 12,163 RSF
- 3<sup>rd</sup> floor 11,723 RSF

## CenterPointe II - 1160 Route 22 East

1<sup>st</sup> Floor 5.123 RSF

2<sup>nd</sup> Floor 6,579 RSF 12,163 RSF

3<sup>rd</sup> Floor 11.723 RSF

VACANT
COMMONAREA
OCCUPIED
AMENITY

For more information, please contact