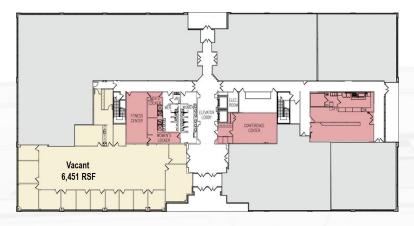

### CenterPointe IV 1140 Route 22 East, Bridgewater, NJ

- 1st floor 6,451 RSF
- 3rd floor 4,893 RSF
- 3rd floor 11,291 RSF

AT BRIDGEWATER

FLOOR PLANS

www.centerpointeatbridgewater.com

## FLOOR PLANS

CenterPointe IV - 1140 Route 22 East

www.centerpointeatbridgewater.com

1<sup>st</sup> Floor 6,451 RSF

3<sup>rd</sup> Floor 4,983 RSF 11,291 RSF

KEY:

VACANT

COMMON AREA OCCUPIED

AMENITY

For more information, please contact:

+1 973 829 4697 susan mason@am ill co Robert Ryan +1 973 829 4717 rs.ryan@am.ill.cor

+1 732 491 2172 yan.mccarthy@am.jll.con

- AT BRIDGEWATER

www.centerpointeatbridgewater.com