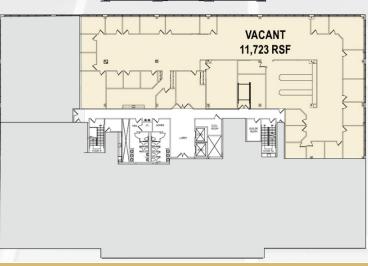

### CenterPointe II 1160 Route 22 East, Bridgewater, NJ

- 1st floor 5,123 RSF
- 2<sup>nd</sup> floor 6,579 RSF
- 2<sup>nd</sup> floor 12,163 RSF
- 3<sup>rd</sup> floor 11,723 RSF

## CenterPointe II - 1160 Route 22 East

1<sup>st</sup> Floor 5.123 RSF

2<sup>nd</sup> Floor 6,579 RSF 12,163 RSF

3<sup>rd</sup> Floor 11.723 RSF

VACANT
COMMONAREA
OCCUPIED
AMENITY

For more information, please contact