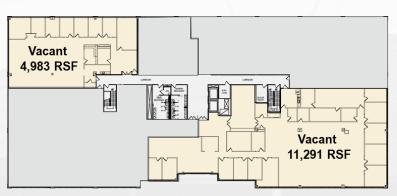

### CenterPointe IV 1140 Route 22 East, Bridgewater, NJ

- 1st floor 6,451 RSF
- 3rd floor 4,893 RSF
- 3rd floor 11,291 RSF

AT BRIDGEWATER

FLOOR PLANS

www.centerpointeatbridgewater.com

## FLOOR PLANS

CenterPointe IV - 1140 Route 22 East

www.centerpointeatbridgewater.com

1<sup>st</sup> Floor 6,451 RSF

3<sup>rd</sup> Floor 4,983 RSF 11,291 RSF

KEY:

VACANT

COMMON AREA OCCUPIED