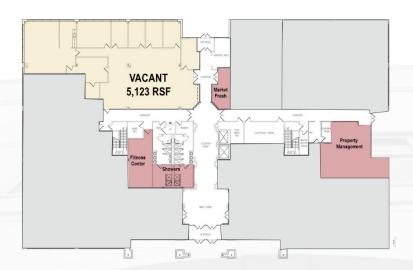

### CenterPointe II 1160 Route 22 East, Bridgewater, NJ

- 1st floor 5,123 RSF
- 2<sup>nd</sup> floor 6,579 RSF
- 2<sup>nd</sup> floor 12,163 RSF
- 3<sup>rd</sup> floor 11,723 RSF

## CenterPointe II - 1160 Route 22 East

1<sup>st</sup> Floor 5.123 RSF

2<sup>nd</sup> Floor 6,579 RSF 12,163 RSF

3<sup>rd</sup> Floor 11.723 RSF

VACANT
COMMONAREA
OCCUPIED
AMENITY

For more information, please contact