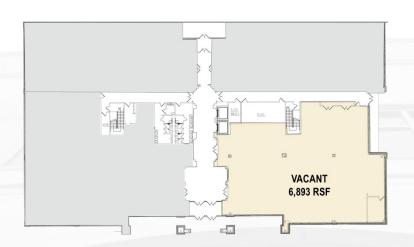

### CenterPointe III 1150 Route 22 East, Bridgewater, NJ

1<sup>st</sup> floor – 6,893 RSF

## FLOOR PLANS

CenterPointe III - 1150 Route 22 East

www.centerpointeatbridgewater.com

1<sup>st</sup> Floor 6,893 RSF

KEY:

VACANT COMMON AREA

OCCUPIED

For more information, please contact