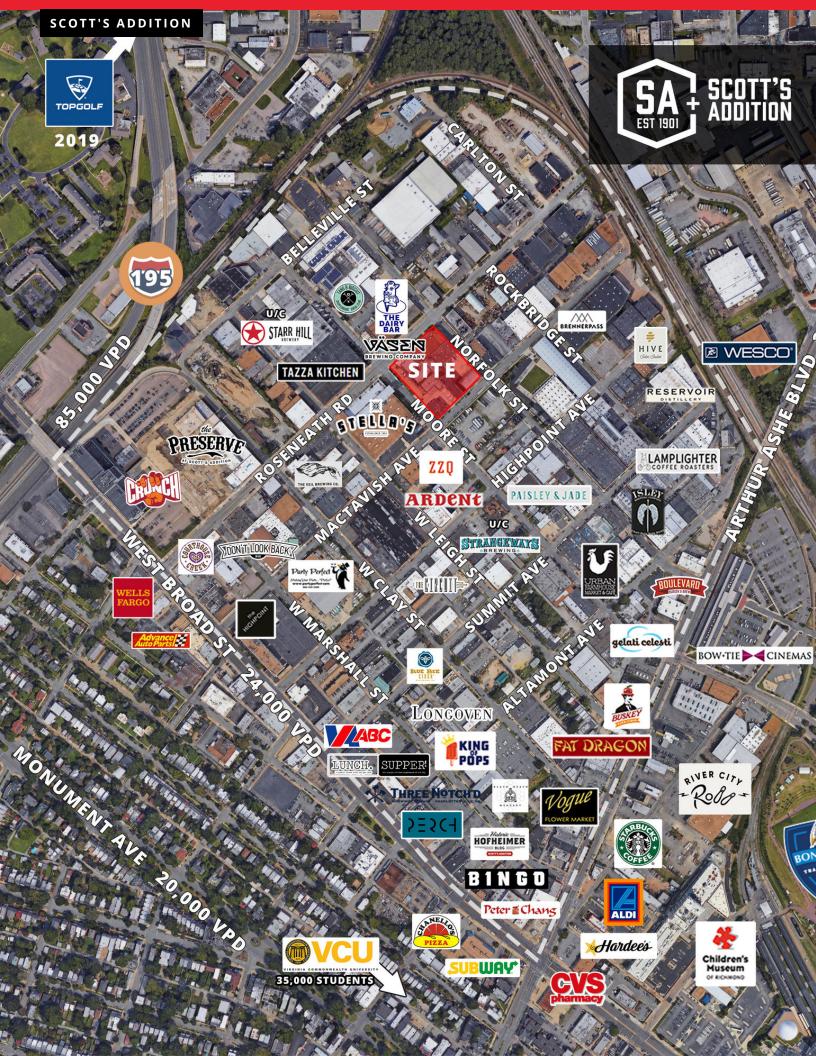

#### **PROPERTY OVERVIEW**

Ground level retail available in Summer 2021. This prime location in Scott's Addition, across from Stella's Market, Vasen Brewery & The Dairy Bar, will transform W. Moore Street into the premiere retail destination in Scott's Addition.

#### **PROPERTY HIGHLIGHTS**

- · Seeking retail and restaurants with outdoor dining
- Will subdivide per tenant's needs
- 5 story, 350-unit apartment building with over 500 on-site residents
- "Main & Main" in Scott's Addition, corner location with plenty of on-site covered parking
- 16' ceilings and lots of glass
- Over 500 office employees within three blocks
- Institutionally Developed and Managed By GREYSTAR, the Global Leader In Rental Housing