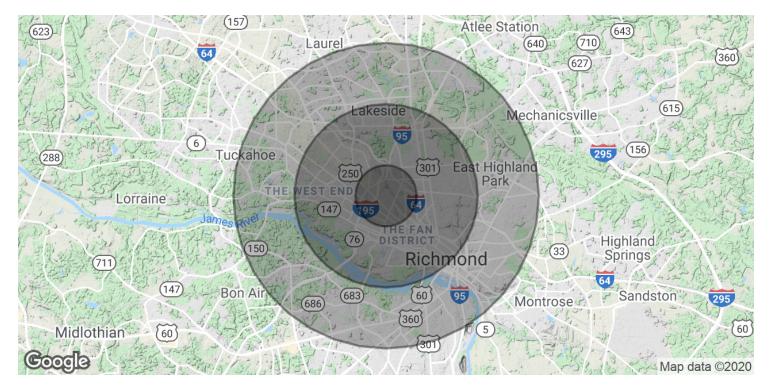

### **DEMOGRAPHICS MAP & REPORT**

# 

6

| POPULATION                              | 1 MILE                 | 3 MILES                  | 5 MILES                   |
|-----------------------------------------|------------------------|--------------------------|---------------------------|
| Total Population                        | 12,901                 | 106,736                  | 249,518                   |
| Median age                              | 32.8                   | 35.1                     | 35.0                      |
| Median age (Male)                       | 32.6                   | 33.1                     | 33.1                      |
| Median age (Female)                     | 32.6                   | 37.3                     | 36.7                      |
|                                         |                        |                          |                           |
|                                         | 1 NALL E               | 2 MILEC                  | E MILES                   |
| HOUSEHOLDS & INCOME                     | 1 MILE                 | 3 MILES                  | 5 MILES                   |
| HOUSEHOLDS & INCOME<br>Total households | <b>1 MILE</b><br>6,880 | <b>3 MILES</b><br>48,080 | <b>5 MILES</b><br>106,994 |
|                                         |                        |                          |                           |
| Total households                        | 6,880                  | 48,080                   | 106,994                   |
| Total households<br># of persons per HH | 6,880<br>1.9           | 48,080<br>2.2            | 106,994<br>2.3            |