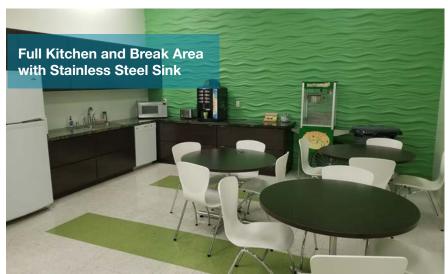

22' clearance / skylights in warehouse

Parking 2/1,000

4 upgraded ADA compliant restrooms

Calculated sprinkler system (.45/3,000)

High end office improvements

Designer kitchen & executive office suite

Two grade level loading doors (10' x 12')