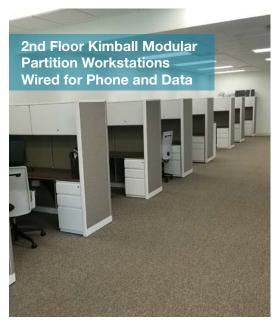

#### **FEATURES**

10,504 SF of two contiguous units

2.360 SF of mezzanine office

Built in 2008 / Concrete tilt-up

Master planned industrial business park

Located within the North Valley Commerce Center

APN: 2604-003-050,051