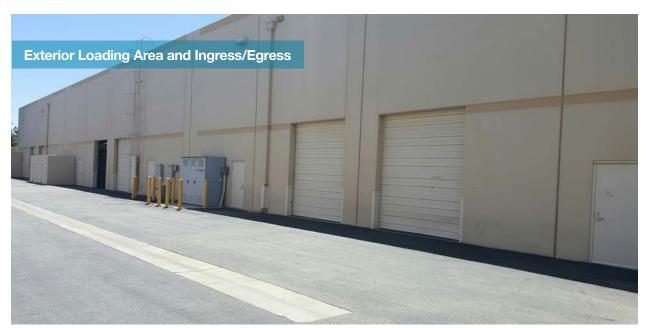

22' clearance / skylights in warehouse

Parking 2/1,000

4 upgraded ADA compliant restrooms

Calculated sprinkler system (.45/3,000)

High end office improvements

Designer kitchen & executive office suite

Two grade level loading doors (10' x 12')