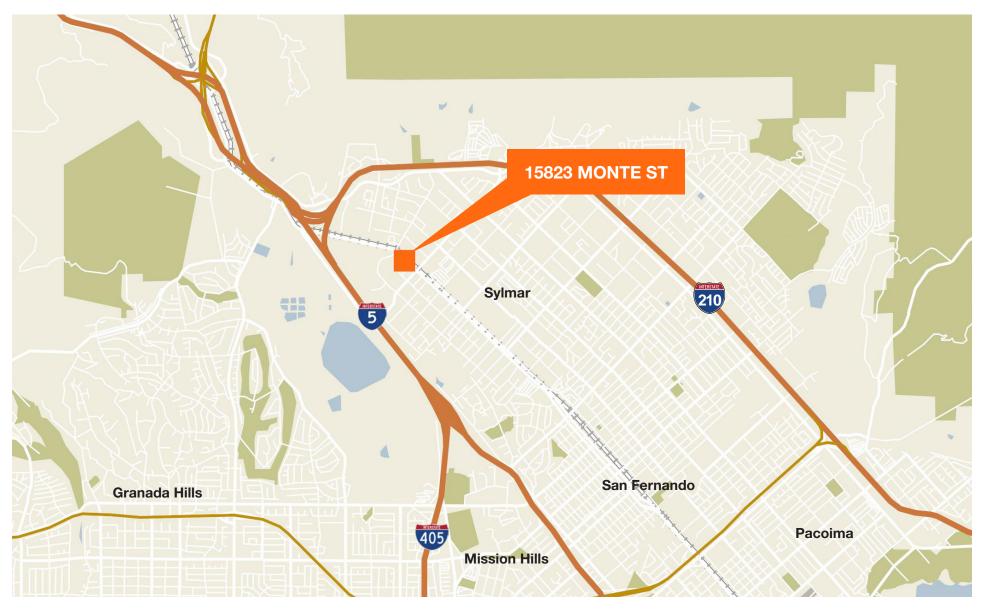

## North Valley Commerce Center

15823 Monte Street, Sylmar, CA Building E, Unit 101 & 102

### **Location Map**