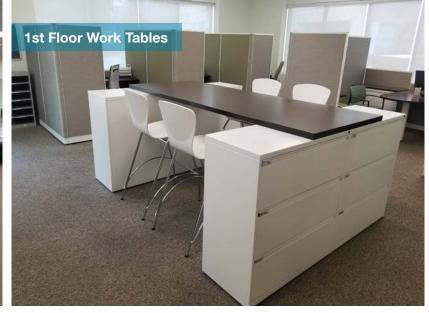

#### **FEATURES**

10,504 SF of two contiguous units

2.360 SF of mezzanine office

Built in 2008 / Concrete tilt-up

Master planned industrial business park

Located within the North Valley Commerce Center

APN: 2604-003-050,051

22' clearance / skylights in warehouse

Parking 2/1,000

4 upgraded ADA compliant restrooms

Calculated sprinkler system (.45/3,000)

High end office improvements

Designer kitchen & executive office suite

Two grade level loading doors (10' x 12')