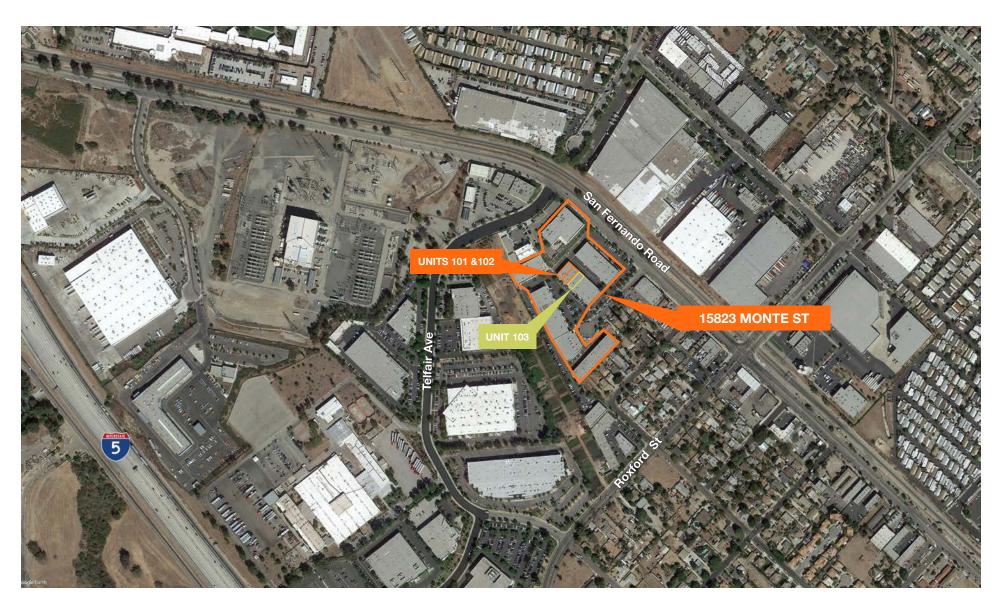

## North Valley Commerce Center

15823 Monte Street, Sylmar, CA Building E, Unit 101 & 102

### Aerial Map