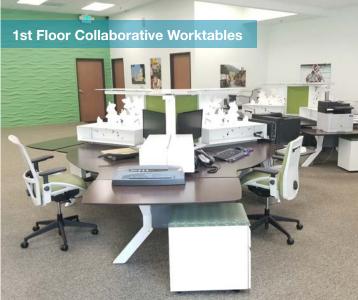

22' clearance / skylights in warehouse

Parking 2/1,000

4 upgraded ADA compliant restrooms

Calculated sprinkler system (.45/3,000)

High end office improvements

Designer kitchen & executive office suite

Two grade level loading doors (10' x 12')