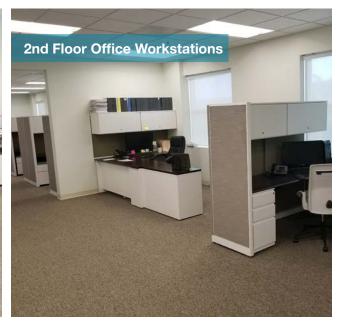

22' clearance / skylights in warehouse

Parking 2/1,000

4 upgraded ADA compliant restrooms

Calculated sprinkler system (.45/3,000)

High end office improvements

Designer kitchen & executive office suite

Two grade level loading doors (10' x 12')