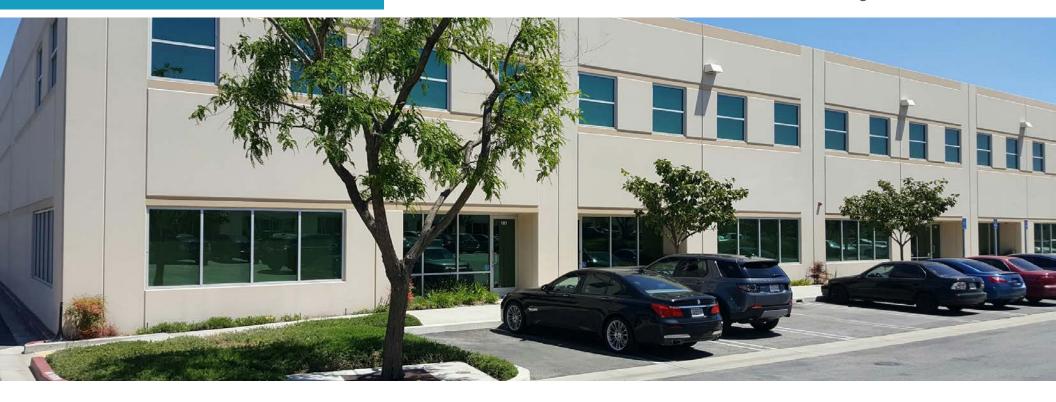

## 15823 Monte Street, Sylmar, CA

Building E, Unit 101 & 102

#### **FEATURES**

10,504 SF of two contiguous units

2.360 SF of mezzanine office

Built in 2008 / Concrete tilt-up

Master planned industrial business park

Located within the North Valley Commerce Center

APN: 2604-003-050,051

22' clearance / skylights in warehouse

Parking 2/1,000

4 upgraded ADA compliant restrooms

Calculated sprinkler system (.45/3,000)

High end office improvements

Designer kitchen & executive office suite

Two grade level loading doors (10' x 12')