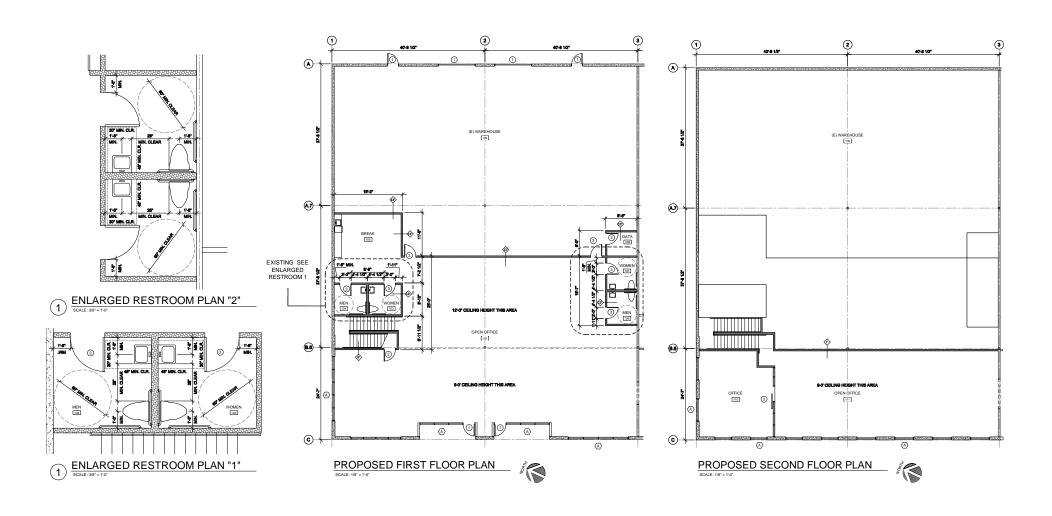

22' clearance / skylights in warehouse

Parking 2/1,000

4 upgraded ADA compliant restrooms

Calculated sprinkler system (.45/3,000)

High end office improvements

Designer kitchen & executive office suite

Two grade level loading doors (10' x 12')