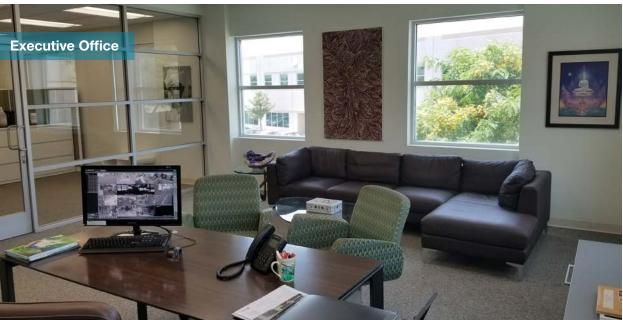

22' clearance / skylights in warehouse

Parking 2/1,000

4 upgraded ADA compliant restrooms

Calculated sprinkler system (.45/3,000)

High end office improvements

Designer kitchen & executive office suite

Two grade level loading doors (10' x 12')