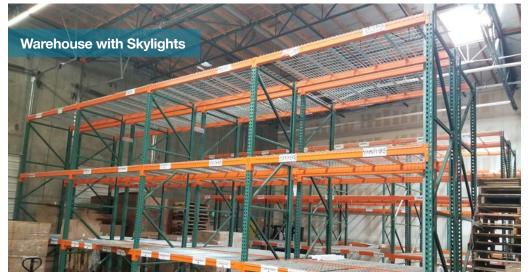

22' clearance / skylights in warehouse

Parking 2/1,000

4 upgraded ADA compliant restrooms

Calculated sprinkler system (.45/3,000)

High end office improvements

Designer kitchen & executive office suite

Two grade level loading doors (10' x 12')