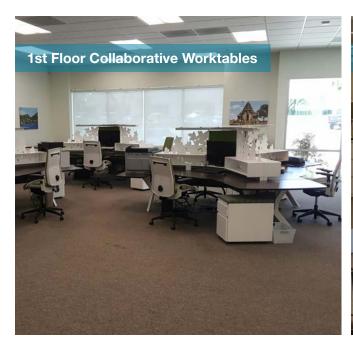

22' clearance / skylights in warehouse

Parking 2/1,000

4 upgraded ADA compliant restrooms

Calculated sprinkler system (.45/3,000)

High end office improvements

Designer kitchen & executive office suite

Two grade level loading doors (10' x 12')