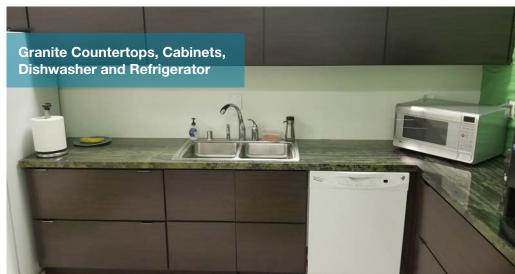

22' clearance / skylights in warehouse

Parking 2/1,000

4 upgraded ADA compliant restrooms

Calculated sprinkler system (.45/3,000)

High end office improvements

Designer kitchen & executive office suite

Two grade level loading doors (10' x 12')