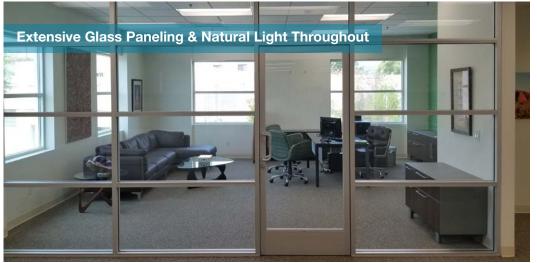

22' clearance / skylights in warehouse

Parking 2/1,000

4 upgraded ADA compliant restrooms

Calculated sprinkler system (.45/3,000)

High end office improvements

Designer kitchen & executive office suite

Two grade level loading doors (10' x 12')