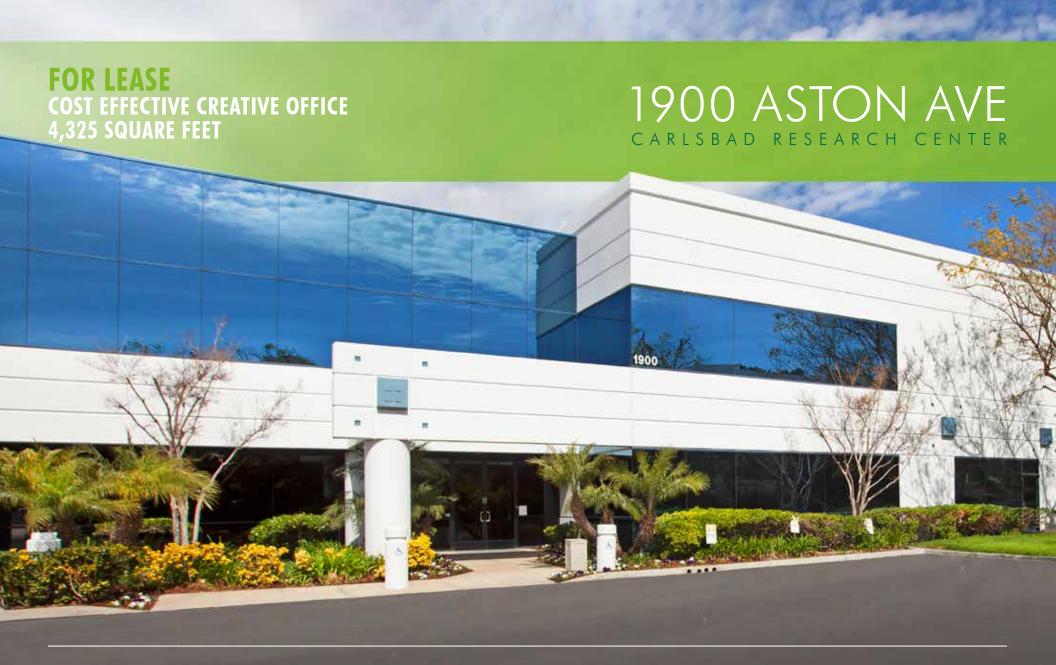

## **SUITE DETAILS**

- » Suite 100- approx. 4,325 SF
- New creative office buildout
- » Parking: 17 spaces (4.0/1,000 SF)
- » Indoor/outdoor meeting/break area
- » Easy access to I-5
- » Walking distance to food services
- » Operating Expenses estimated to be \$0.24/SF/MO