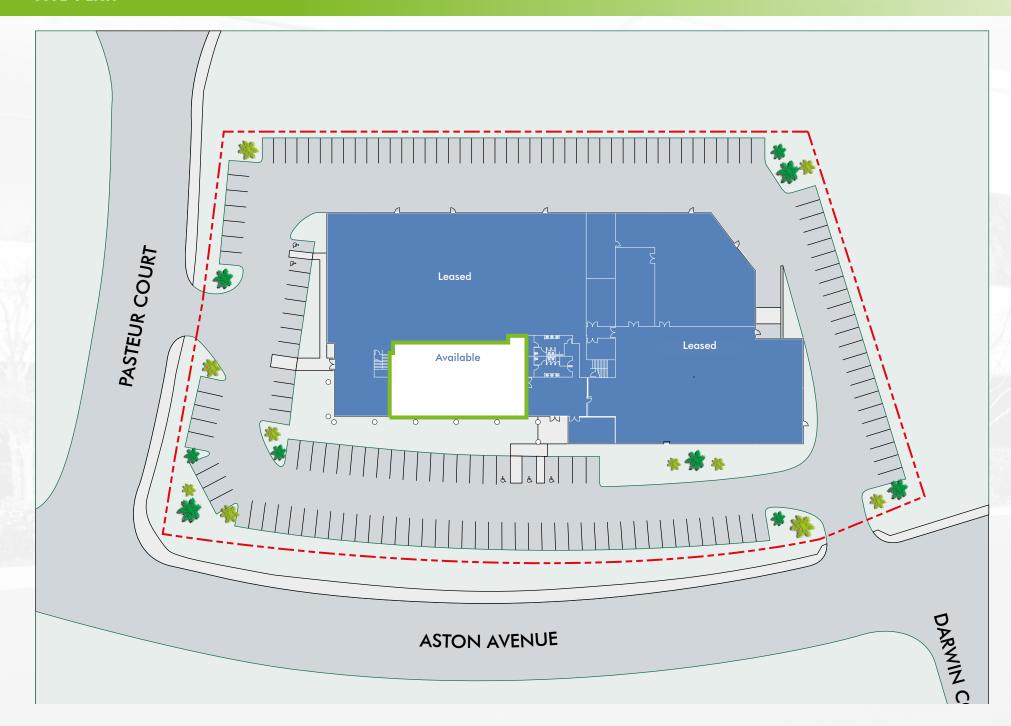

## **SUITE DETAILS**

- » Suite 100- approx. 4,325 SF
- New creative office buildout
- » Parking: 17 spaces (4.0/1,000 SF)
- » Indoor/outdoor meeting/break area
- » Easy access to I-5
- » Walking distance to food services
- » Operating Expenses estimated to be \$0.24/SF/MO

## FLOOR PLAN - SINGLE TENANT

SUITE 100 4,325 SF