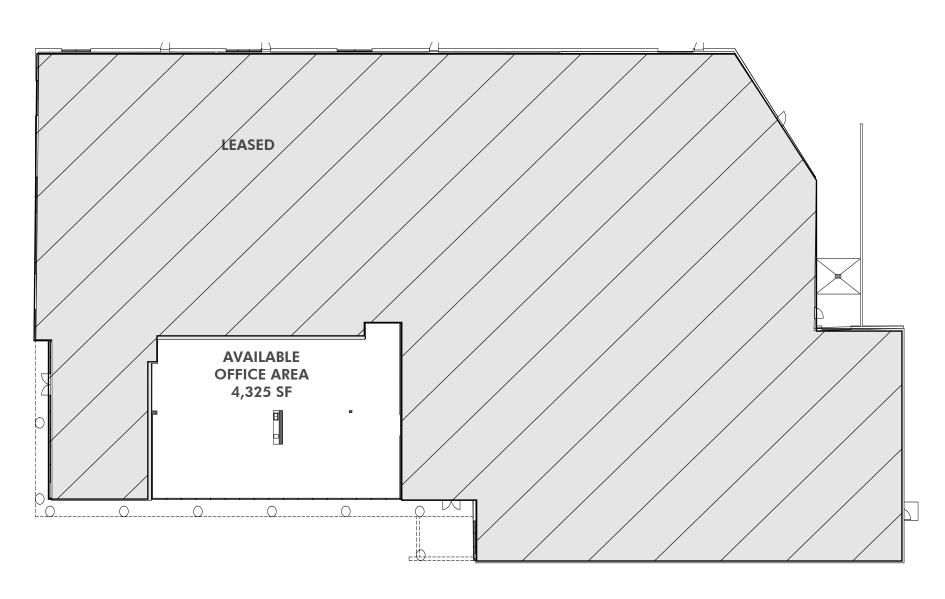

## **SUITE DETAILS**

- » Suite 100- approx. 4,325 SF
- New creative office buildout
- » Parking: 17 spaces (4.0/1,000 SF)
- » Indoor/outdoor meeting/break area
- » Easy access to I-5
- » Walking distance to food services
- » Operating Expenses estimated to be \$0.24/SF/MO

## FLOOR PLAN - SINGLE TENANT

SUITE 100 4,325 SF