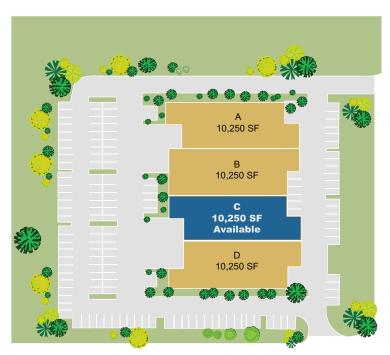

### **SITE PLAN**

### **FEATURES**

- +  $\pm 10,250$  SF Available Bay C
- + Available October 1, 2020
- + 90% Office Finish / 10% Warehouse
- + 100% air conditioned
- + 16'8" Clear Height
- + Dock and Grade Level Loading
- + 3:5 1,000 Parking Ratio
- + Zoning LIRP (Light Industrial Research Park)
- + Located in the Heart of the Park at Broken Sound