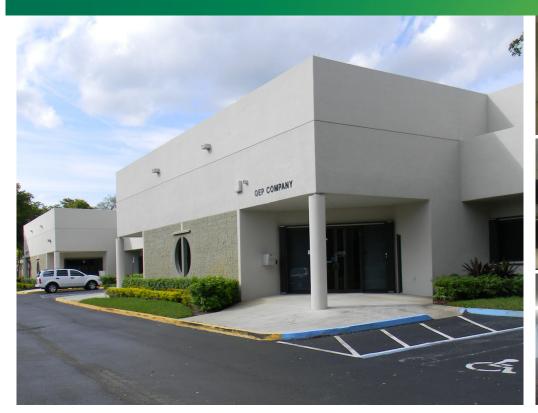

### **FEATURES**

- +  $\pm 10,250$  SF Available Bay C
- + Available October 1, 2020
- + 90% Office Finish / 10% Warehouse
- + 100% air conditioned
- + 16'8" Clear Height
- + Dock and Grade Level Loading
- + 3:5 1,000 Parking Ratio
- + Zoning LIRP (Light Industrial Research Park)
- + Located in the Heart of the Park at Broken Sound

# For Lease - APOC III