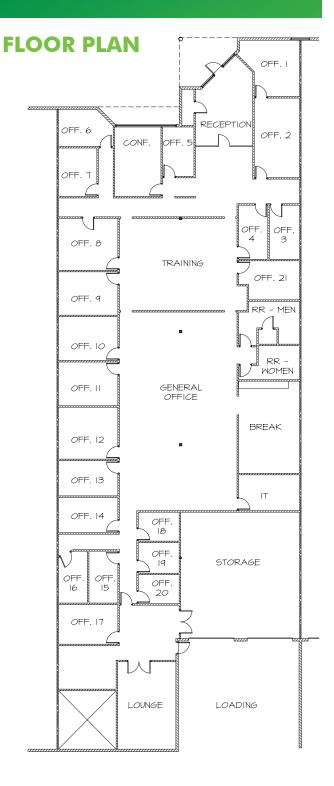

### **FEATURES**

- +  $\pm 10,250$  SF Available Bay C
- + Available October 1, 2020
- + 90% Office Finish / 10% Warehouse
- + 100% air conditioned
- + 16'8" Clear Height
- + Dock and Grade Level Loading
- + 3:5 1,000 Parking Ratio
- + Zoning LIRP (Light Industrial Research Park)
- + Located in the Heart of the Park at Broken Sound