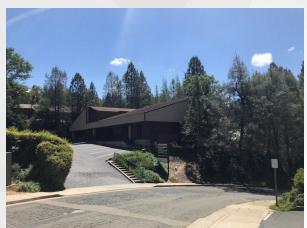

- ±5,000 SF Stand-Alone Professional Medical/Office Building
- New Offering Price: \$629,000 (\$125.80 PSF)
- Suite C is occupied and can remain or vacate after the close of escrow
- Concrete tile roof

- All suites are separately metered (PG&E)
- Great for owner-user or investor
- Walking distance to Marshall Medical Center
- APN# 004-051-41 Zoned BP (Business Professional)
- Built ±1983

TOM CONWELL 916.569.2380 tconwell@ngkf.com CA RE License #01394155