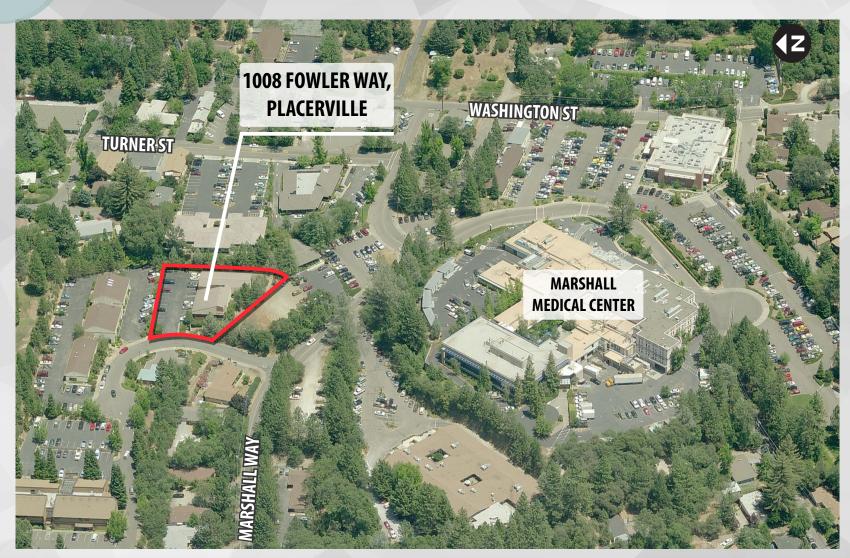

f.com CA RE License #01394155

980 Ninth Street, Suite 2500, Sacramento, Ca. 95814

The distributor of this communication is performing acts for which a real estate license is required. The information contained herein has been obtained from sources deemed reliable but has not been verified and no guarantee, warranty or representation, either express or implied, is made with respect to such information. Terms of sale or lease and availability are subject to change or withdrawal without notice. 18-0723-1/20



## **FLOORPLAN**

Suite A ±2,000 SF Available for Lease

Suite B ±1,500 SF Available for Lease

Suite c ±1,500 SF Occupied and tenant can remain or vacate after close of escrow

±5,000 SF Stand-Alone Building on ±0.49 acres

5/1,000 parking (26 stalls)





## LOCATION/AMENITIES MAP







## LOCATION/AMENITIES MAP







## **GALLERY**