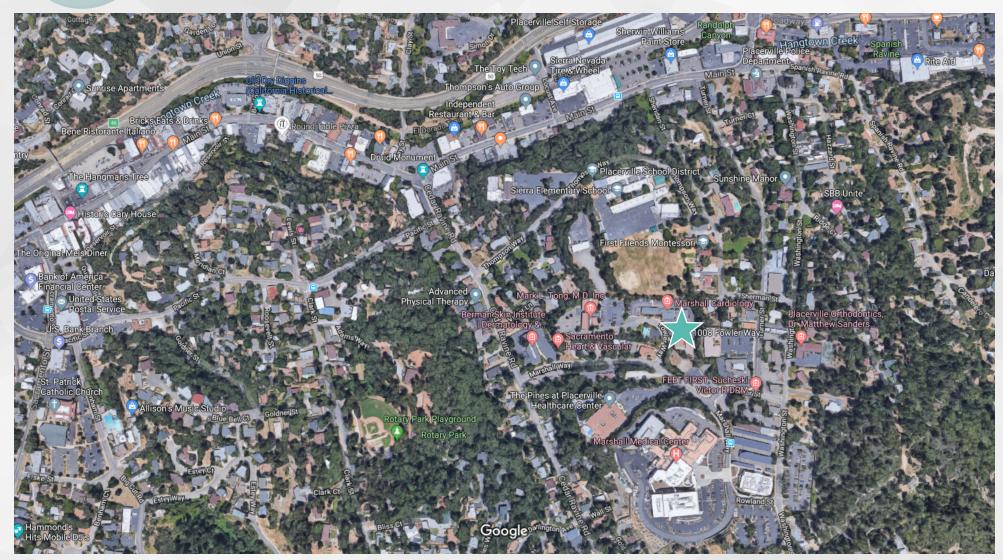

0 Ninth Street, Suite 2500, Sacramento, Ca. 95814

The distributor of this communication is performing acts for which a real estate license is required. The information contained herein has been obtained from sources deemed reliable but has not been verified and no guarantee, warranty or representation, either express or implied, is made with respect to such information. Terms of sale or lease and availability are subject to change or withdrawal without notice. 18-0723-1/20



## **FLOORPLAN**

Suite A ±2,000 SF Available for Lease

Suite B ±1,500 SF Available for Lease

Suite c ±1,500 SF Occupied and tenant can remain or vacate after close of escrow

±5,000 SF Stand-Alone Building on ±0.49 acres

5/1,000 parking (26 stalls)





## LOCATION/AMENITIES MAP







## LOCATION/AMENITIES MAP







## **GALLERY**