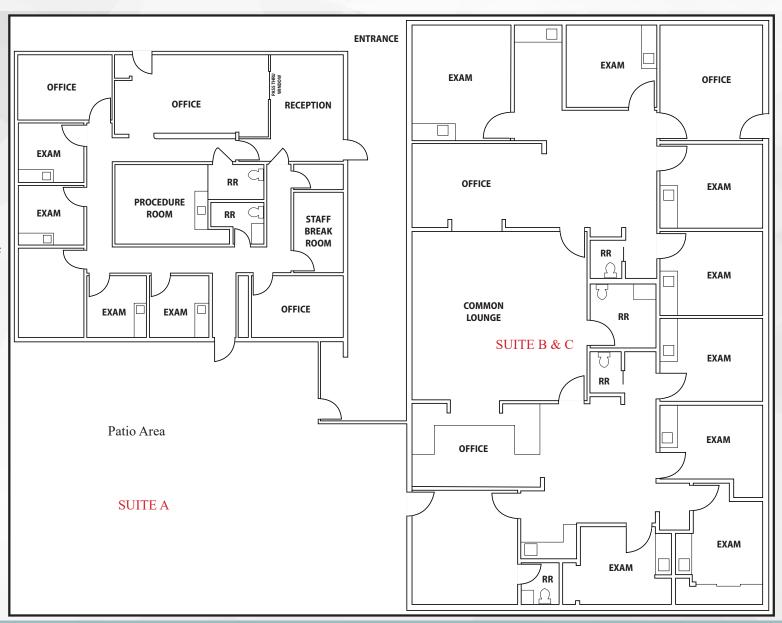

## **FLOORPLAN**

Suite A ±2,000 SF Available for Lease

Suite B ±1,500 SF Available for Lease

Suite c ±1,500 SF Occupied and tenant can remain or vacate after close of escrow

±5,000 SF Stand-Alone Building on ±0.49 acres