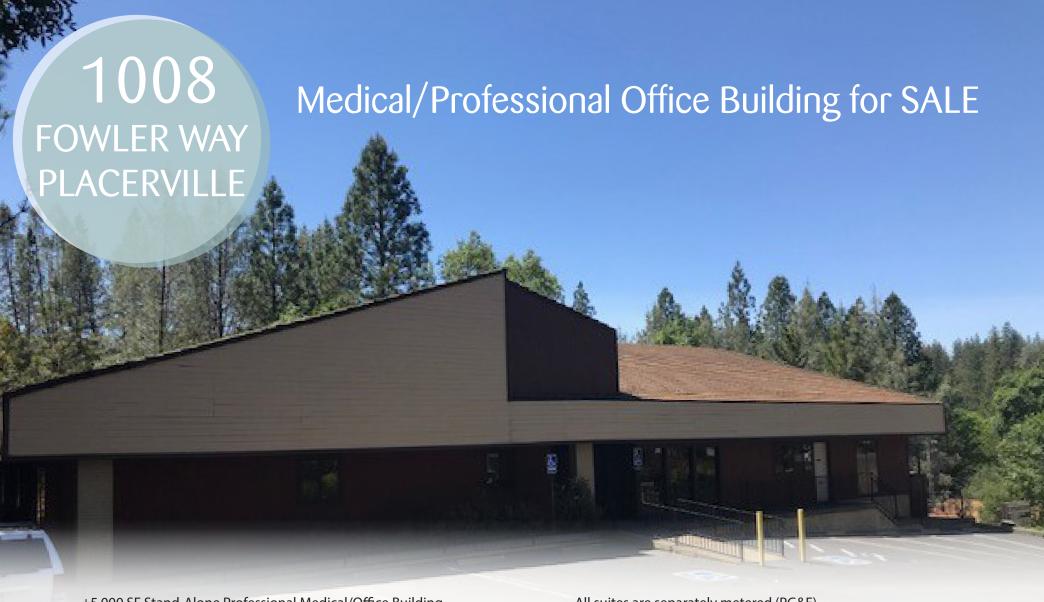

- ±5,000 SF Stand-Alone Professional Medical/Office Building
- New Offering Price: \$629,000 (\$125.80 PSF)
- Suite C is occupied and can remain or vacate after the close of escrow
- Concrete tile roof

- All suites are separately metered (PG&E)
- Great for owner-user or investor
- Walking distance to Marshall Medical Center
- APN# 004-051-41 Zoned BP (Business Professional)
- Built ±1983

TOM CONWELL 916.569.2380 tconwell@ngkf.com CA RE License #01394155