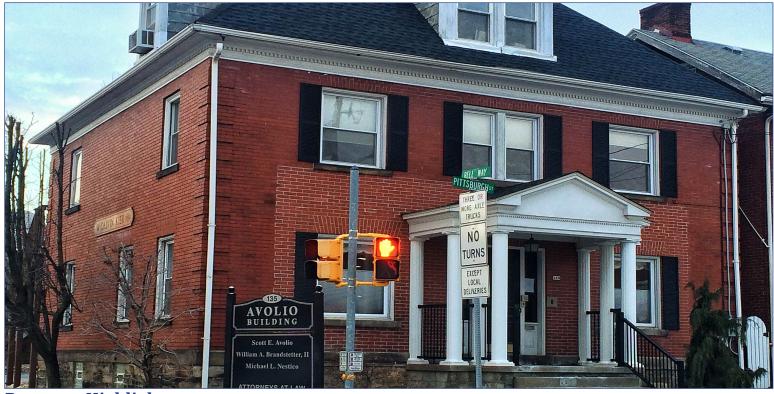

## FOR LEASE/SALE

**Professional Office Space** 

## 135 W. Pittsburgh Street Greensburg PA 15601

## **Property Highlights:**

- Beautiful historic building in the heart of Downtown Greensburg
- Professional Office Space Former Attorney's Office
- Total space available: 2,400 +/- square feet
- Each floor: 1,200 +/- square feet
- Includes 8 parking spaces
- Prime location for attorney, doctor, financial advisor
- Blocks away from the Westmoreland County Courthouse
- Traffic Count: 8,000 +/- vehicles per day
- Lease Price: \$10.00 psf + utilities
- Sale Price: \$375,000