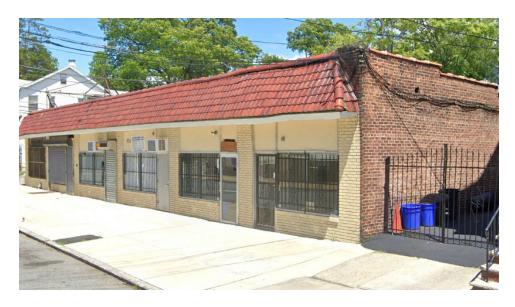

## ±2,500 SF RETAIL STRIP (3 AVAILABLE SUITES)

448 Kerrigan Boulevard, Newark, NJ 07106

## PROPERTY HIGHLIGHTS

- ±900 2,500 SF Available Space
- ±4,000 SF Total Building Size on 0.12-AC Lot
- 95 Feet Frontage on Kerrigan Boulevard with Growing Population Demographic
- Lease Rate from \$1,200 PSF NNN