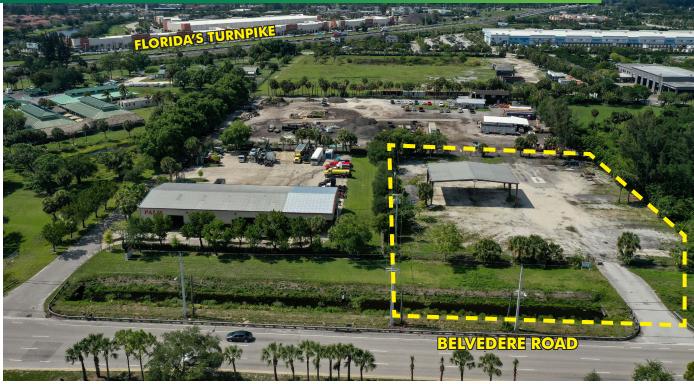

# WAREHOUSE/OFFICE/SHED ON UP TO ±1.64 ACRES

7236 BELVEDERE ROAD

WEST PALM BEACH, FL 33411

### **FEATURES**

- + Buildings ±5,192 SF of Office/Shed Structures
- + Land  $\pm$ 1.64 Acres
- + Ideal For Outside Storage of Equipment, Trailers and Fleets
- + Zoned IL, Light Industrial, Unincorporated Palm Beach County

# WAREHOUSE/OFFICE/SHED ON UP TO $\pm 1.64$ ACRES

7236 BELVEDERE ROAD WEST PALM BEACH, FL 33411

FOR LEASE