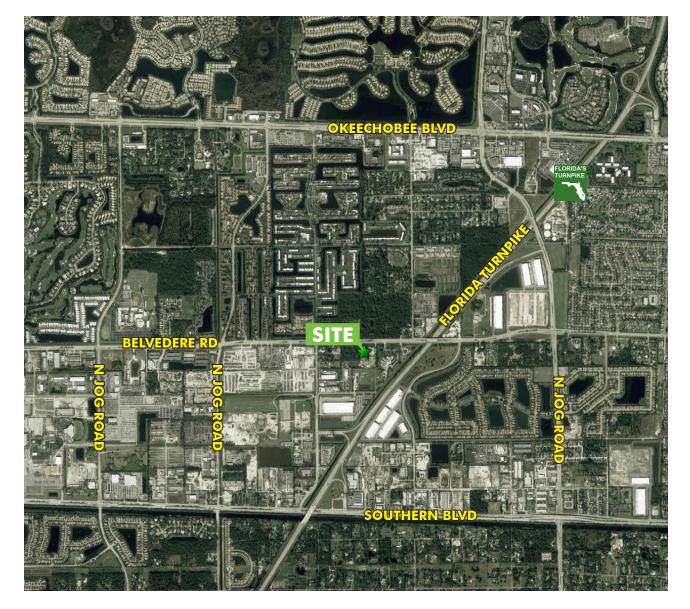

#### FOR LEASE

# WAREHOUSE/OFFICE/SHED ON UP TO ±1.64 ACRES

7236 BELVEDERE ROAD

WEST PALM BEACH, FL 33411



### **FEATURES**

- + Buildings ±5,192 SF of Office/Shed Structures
- + Land  $\pm$ 1.64 Acres
- + Ideal For Outside Storage of Equipment, Trailers and Fleets
- + Zoned IL, Light Industrial, Unincorporated Palm Beach County

## LEASE PRICE - \$20,000 GROSS PER MONTH

\*Subject to size, credit, improvements, configuration, etc

# CONTACT

#### **KIRK NELSON**

Senior Vice President +1 561 227 1803 kirk.nelson@cbre.com

#### **ROBERT SMITH**

Executive Vice President +1 561 478 0330 robert.c.smith@cbre.com

CBRE, Inc. | Licensed Real Estate Broker



# WAREHOUSE/OFFICE/SHED ON UP TO $\pm 1.64$ ACRES

7236 BELVEDERE ROAD WEST PALM BEACH, FL 33411

FOR LEASE

### **AERIAL MAP**





# CONTACT

### KIRK NELSON

Senior Vice President +1 561 227 1803 kirk.nelson@cbre.com ROBERT C. SMITH Executive Vice President +1 561 478 0330 robert.c.smith@cbre.com

CBRE, Inc. | Licensed Real Estate Broker

© 2019 CBRE, Inc. All rights reserved. This information has been obtained from sources believed reliable, but has not been verified for accuracy or completeness. You should conduct a careful, independent investigation of the property and verify all information. Any reliance on this information is solely at your own risk. CBRE and the CBRE logo are service marks of CBRE, Inc. All other marks displayed on this document are the property of their respective owners, and the use of such logos does not imply any affiliation with or endorsement of CBRE. Photos herein are the property of