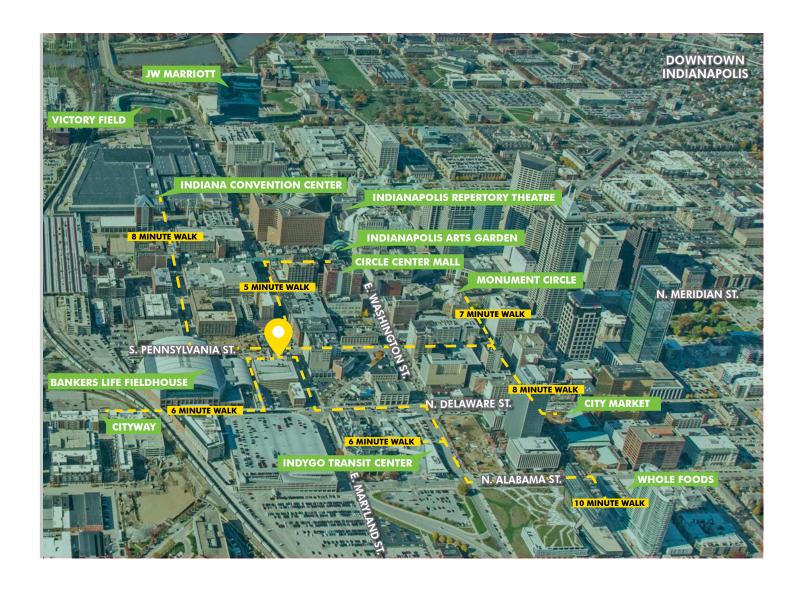

### **BUILDING FEATURES**

- + Prime Location at Maryland & Pennsylvania
- + Historic architectural features
  - Exposed brick
  - Exposed wood beams
  - Arched windows
- + Bike Room
- + Lockers
- + Covered parking in adjacent garage
- + Multiple dining and retail options within walking distance