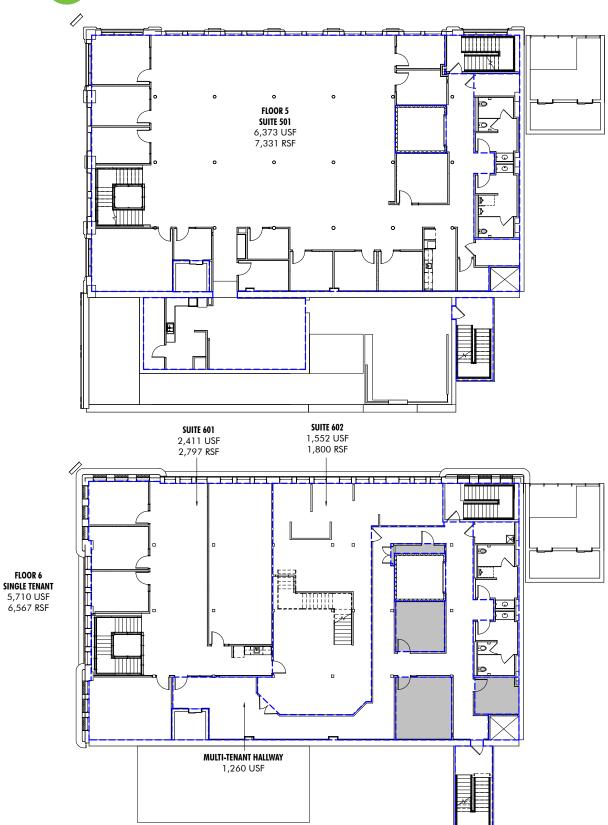

| Options | Floors                      | SF     |
|---------|-----------------------------|--------|
| A       | 5th Floor Only              | 7,331  |
| В       | 5th Floor plus 601          | 10,899 |
| С       | 5th Floor plus<br>601 & 602 | 13,196 |
| D       | 5th Floor plus 6th Floor    | 13,916 |

### **FLOOR PLANS**