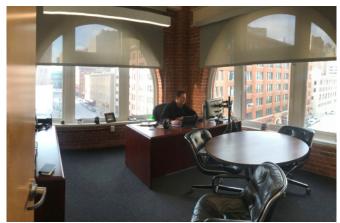

### **BUILDING FEATURES**

- + Prime Location at Maryland & Pennsylvania
- + Historic architectural features
  - Exposed brick
  - Exposed wood beams
  - Arched windows
- + Bike Room
- + Lockers
- + Covered parking in adjacent garage
- + Multiple dining and retail options within walking distance

### **SPACE FEATURES**

- + Two Outdoor decks with city views
- + 760 RSF Penthouse
- + Internal staircase allowing natural light to flow in
- + Open floor plan with perimeter offices
- + Conference rooms, break rooms and large executive offices in place