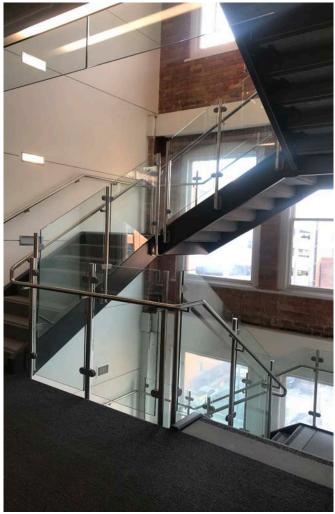

### **SPACE FEATURES**

- + Two Outdoor decks with city views
- + 760 RSF Penthouse
- + Internal staircase allowing natural light to flow in
- + Open floor plan with perimeter offices
- + Conference rooms, break rooms and large executive offices in place