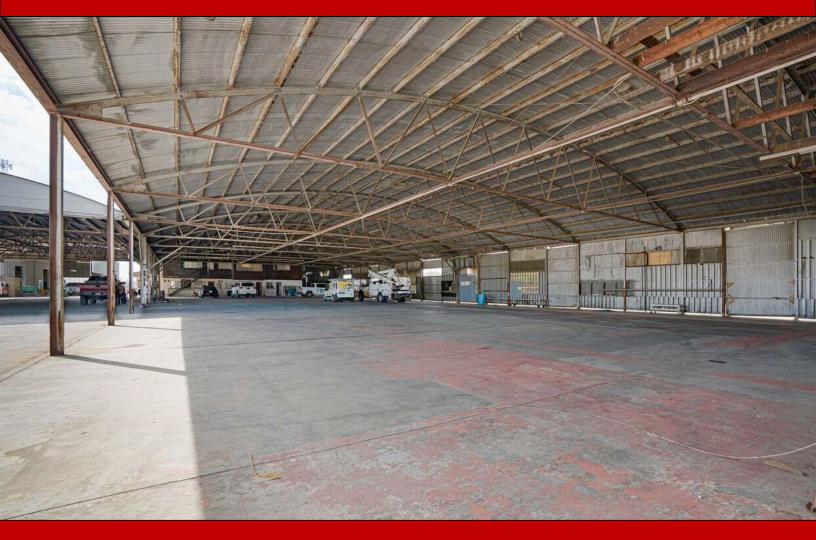

### Covered Warehouse

**Bill Whitlatch** 

GRI, RE Master's TM, CCIM Real Estate Broker Associate, DRE License #00874715

REALTOR®

559-679-6611 - bill@whitlatch.net whitlatchre.com

Storage Facility and Office – Union Pacific RR Spur -Easy access to HWY 99

WAREHOUSES CAN BE DIVIDED YOU DECIDE "HOW LARGE OR SMALL" OF A SPACE THAT IS NECESSARY FOR YOUR NEEDS. USE ALL OR SUB-DIVIDE FOR RENTING OPPORTUNITIES. 30 foot Ceilings, Pallet racking, Truck parking, and Fork-lifts, 2 Rail-sidings for 22 Rail Cars, and Covered Parking.