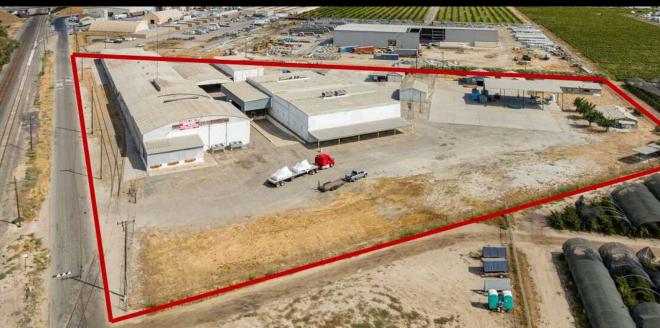

Easy access to HWY 99 \$4,000,000

SALE

### 39400 Clarkson Drive, Kingsburg, CA 93631

Lease Office space \$1.45 per sq. ft. - Monthly Gross...

Lease Warehouse space(s) \$1.00 per sq. ft - Monthly Gross plus utilities.

Freestanding buildings individually approx. 30,000 sq. ft. - 7 Acres

WAREHOUSES CAN BE DIVIDED YOU DECIDE "HOW LARGE OR SMALL" OF A SPACE THAT IS NECESSARY FOR YOUR NEEDS. USE ALL OR SUB-DIVIDE FOR RENTING OPPORTUNITIES. 30 foot Ceilings, Pallet racking, Truck parking, and Fork-lifts, 2 Rail-sidings for 22 Rail Cars, and Covered Parking.

GREAT FOR SERVICE BUSINESSES; PARTY RENTAL LOCATION; EXCELLENT SITE FOR MANUFACTURING, CONTRACTORS; PAINTERS; PLUMBERS; HVAC CONTRACTORS AND/OR SUPPLIERS..

(See Other side for Plot map, additional pictures, floorplans on reverse side)

### 39400 Clarkson Dr. Kingsburg, Tulare County, CA

150

559-679-6611 - bill@whitlatcn.net

whitlatchre.com

# 39400 Clarkson Drive, Kingsburg, CA 93631

Storage Facility and Offices – Union Pacific RR Spur -Easy access to HWY 99