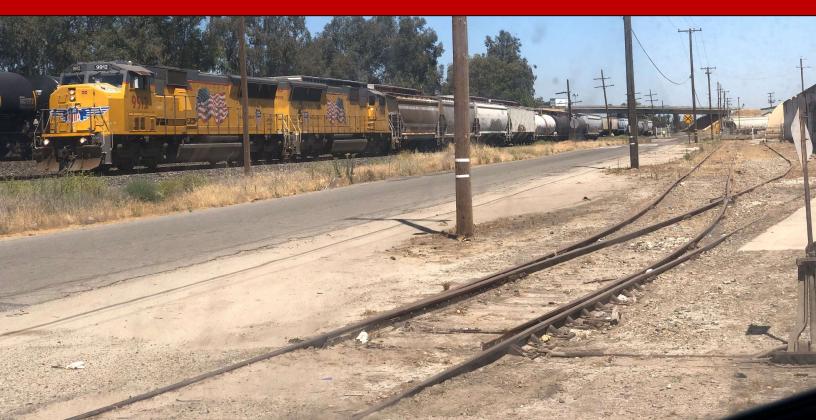

# Rail-tracks

WAREHOUSES CAN BE DIVIDED YOU DECIDE "HOW LARGE OR SMALL" OF A SPACE THAT IS NECESSARY FOR YOUR NEEDS. USE ALL OR SUB-DIVIDE FOR RENTING OPPORTUNITIES. 30 foot Ceilings, Pallet racking, Truck parking, and Fork-lifts, 2 Rail-sidings for 22 Rail Cars, and Covered Parking.