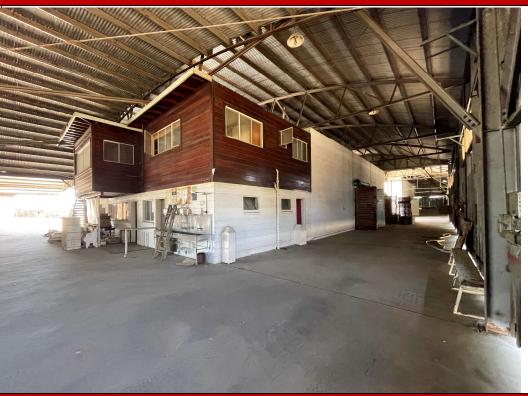

Office spaces entrances

Storage Facility and Office – Union Pacific RR Spur -Easy access to HWY 99

# **Downstairs** offices

# **Upstairs** offices

B-2 B-1

NO WARRANTY OR REPRESENTATION, EXPRESS OR IMPLIED, IS MADE AS TO THE ACCURACY OF THE INFORMATION CONTAINED HEREIN, AND THE SAME IS SUBMITTED SUBJECT TO ERRORS, OMISSIONS, CHANGE OF PRICE, RENTAL OR OTHER CONDITIONS, PRIOR SALE, LEASE OR FINANCING, OR WITHDRAWAL WITHOUT NOTICE, AND OF ANY SPECIAL LISTING CONDITIONS IMPOSED BY OUR PRINCIPALS NO WARRANTIES OR REPRESENTATIONS ARE MADE AS TO THE CONDITION OF THE PROPERTY OR ANY HAZARDS CONTAINED THEREIN ARE ANY TO BE IMPLIED.