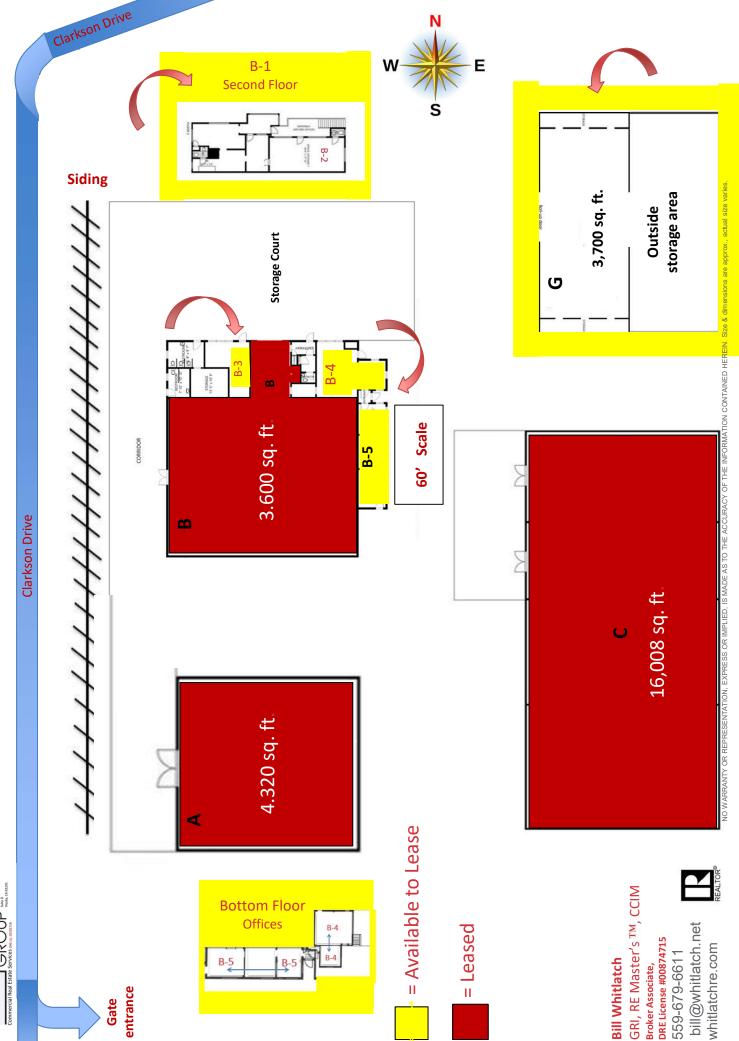

# Floor plan

Storage Facility and Offices – Union Pacific RR Spur -Easy access to HWY 99

# Floor plan

Bill Whitlatch
GRI, RE Master's TM, CCIM
Real Estate Broker Associate,
DRE License #00874715
559-679-6611 - bill@whitlatch.net

Storage Facility and Office – Union Pacific RR Spur – Easy access to HWY 99

# FOR SALE

B-1, B-2, B-3, B-4, B-5

Offices available

(see floor plan)

Bill Whitlatch
GRI, RE Master's TM, CCIM
Real Estate Broker Associate,
DRE License #00874715

REALTOR®

559-679-6611 - bill@whitlatch.net whitlatchre.com

# **Downstairs** offices

# **Upstairs** offices

B-2 B-1

NO WARRANTY OR REPRESENTATION, EXPRESS OR IMPLIED, IS MADE AS TO THE ACCURACY OF THE INFORMATION CONTAINED HEREIN, AND THE SAME IS SUBMITTED SUBJECT TO ERRORS, OMISSIONS, CHANGE OF PRICE, RENTAL OR OTHER CONDITIONS, PRIOR SALE, LEASE OR FINANCING, OR WITHDRAWAL WITHOUT NOTICE, AND OF ANY SPECIAL LISTING CONDITIONS IMPOSED BY OUR PRINCIPALS NO WARRANTIES OR REPRESENTATIONS ARE MADE AS TO THE CONDITION OF THE PROPERTY OR ANY HAZARDS CONTAINED THEREIN ARE ANY TO BE IMPLIED.