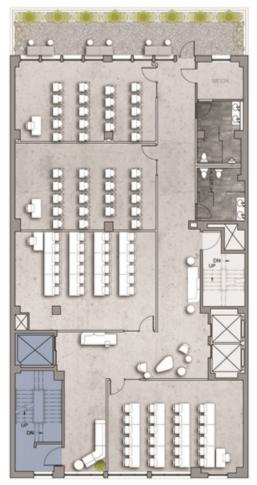

#### FLOOR PLANS: TEST FIT

#### 2ND - 6TH FLOOR (SCALABLE AVAILABILITY): 5,362 RSF

### 14 E 38

- Tenant-exclusive entrance from the steet level
- Expansive glass frontage
- Dedicated access to all floors via internal stairs and elevator
- Lobby with high ceiling is ideal for lobby & amenity spaces
- ADA-compliant restrooms on all floors