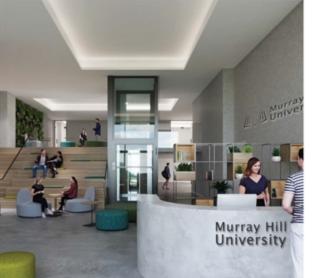

### 14 E 38

- Dedicated access to all floors via internal stairs and elevator
- Roof access at the Second Floor setback creates bonus outdoor space
- ADA-compliant restrooms on all ٠ floors

EXTERIOR VIEW