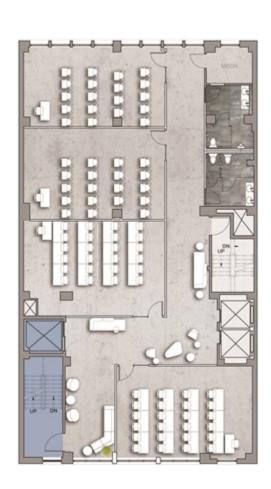

#### FLOOR PLANS: TEST FIT

#### 2ND - 6TH FLOOR (SCALABLE AVAILABILITY): 5,362 RSF

### 14 E 38

- Dedicated access to all floors via internal stairs and elevator
- Roof access at the Second Floor setback creates bonus outdoor space
- ADA-compliant restrooms on all ٠ floors

EXTERIOR VIEW