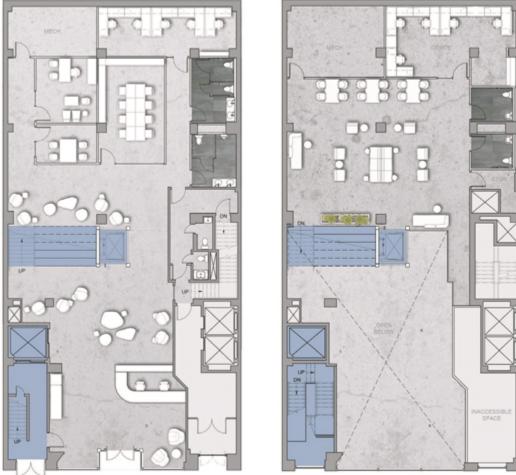

#### FLOOR PLANS: TEST FIT

#### GROUND: 4,058 RSF

#### MEZZANINE: 2,637 RSF

#### 2ND - 6TH FLOOR (SCALABLE AVAILABILITY): 5,362 RSF