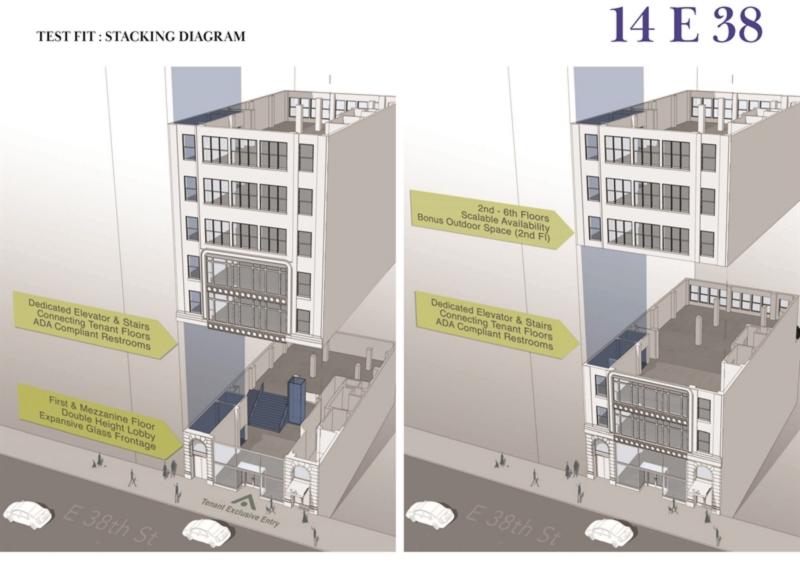

### TEST FIT : STACKING DIAGRAM

## 14 E 38

| FLOORS / AREA | Ground / 4,058 RSF    |
|---------------|-----------------------|
|               | Mezzanine / 2,637 RSF |
|               | 2nd / 5,362 RSF       |
|               | 3rd / 5,362 RSF       |
|               | 4th / 5,362 RSF       |
|               | 5th / 5,362 RSF       |
|               | 6th / 5,362 RSF       |
|               | Total / 33,505 RSF    |

POSSESSION

TERM

Negotiable

COMMENTS

Immediate

- Dedicated lobby
- ٠ Branding opportunity at storefront
- Expansive glass facade in harmony with ٠ the art deco architecture
- Dedicated stairs & elevator connecting to the floors above, creating a buildingwithin-a-building opportunity