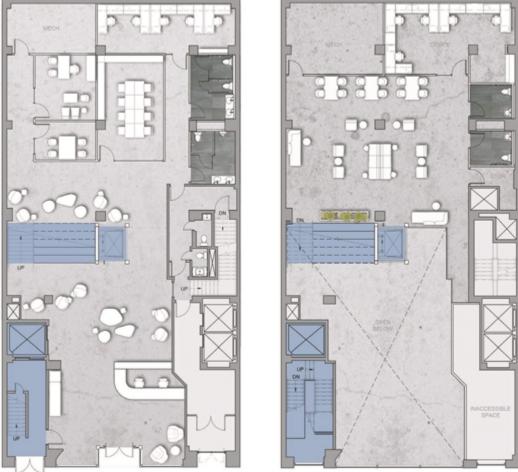

### TEST FIT : STACKING DIAGRAM

#### FLOOR PLANS: TEST FIT

#### GROUND: 4,058 RSF

#### MEZZANINE: 2,637 RSF