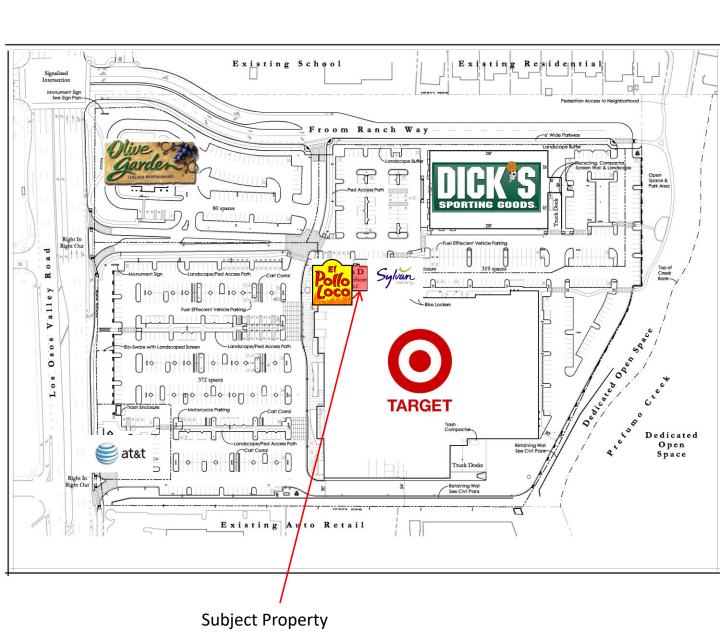

#### SITE PLAN

Prefumo Creek Commons San Luis Obispo, CA

1301 Chorro Street | San Luis Obispo, CA 93401 | tel 805.544.3900 | www.rossetticompany.com