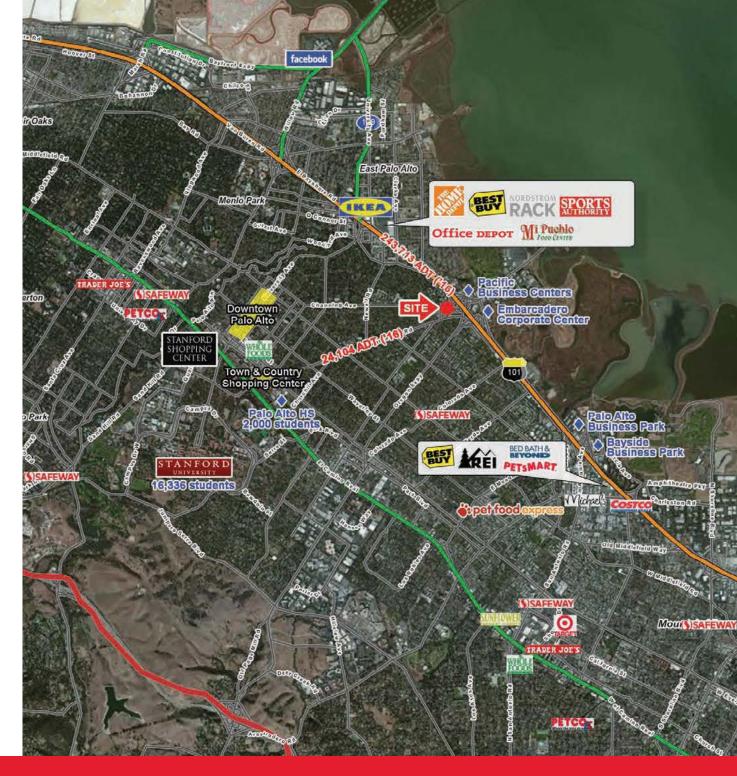

#### **RETAIL AERIAL**

PROXIMITY TO SITE: Pacific Business Centers: <1 mi Embarcadero Corporate Center: <1 mi Palo Alto Business Park: 2 mi Bayside Business Plaza: 2.5 mi Town & Country Shopping Center: 2.4 mi University Avenue (Downtown Palo Alto): 2.5 mi

#### **TRAFFIC COUNTS**

| HIGHWAY 101         | 225,800 ADT |
|---------------------|-------------|
| EMBARCADERO ROAD    | 24,104 ADT  |
| SAINT FRANCIS DRIVE | 3,993 ADT   |