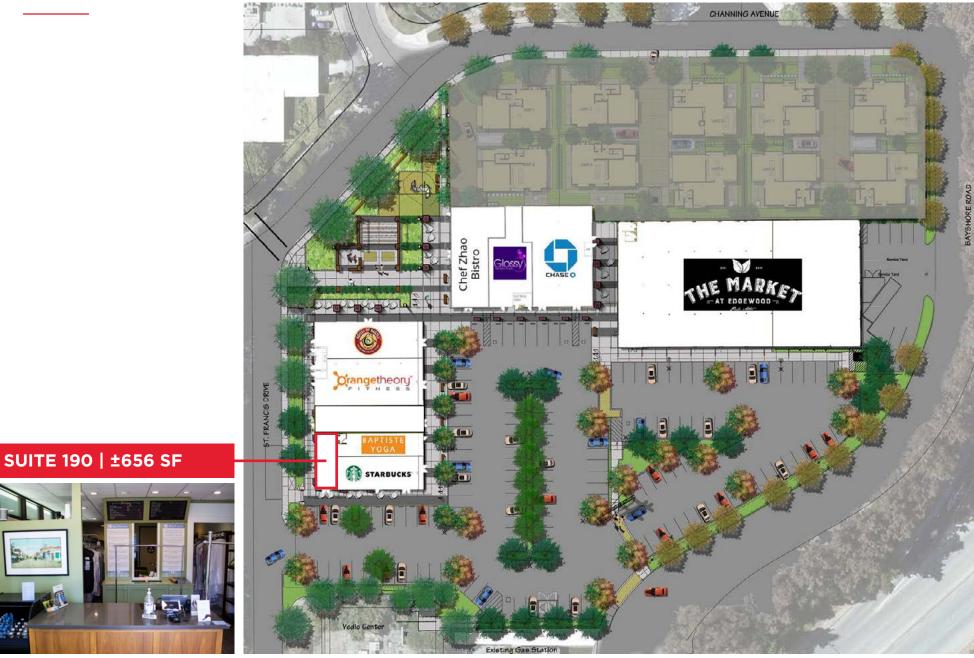

s) in question.



**STARBUCKS COFFER** 

## **PROPERTY HIGHLIGHTS**

- Booming daytime population as well as residential base in immediate vicinity
- Strong national tenancy (Chase, Starbucks, Orange Theory)
- Opportunity to benefit from established retail center
- Located 10 minutes from Facebook

#### DEMOGRAPHICS

|                    | 1 MILE   | 3 MILE   | 5 MILE   |
|--------------------|----------|----------|----------|
| POPULATION         | 28,614   | 191,681  | 364,403  |
| DAYTIME POPULATION | 21,647   | 159,311  | 315,636  |
| MEDIAN HHI         | \$61,297 | \$67,613 | \$75,093 |

#### **TRAFFIC COUNTS**

| HIGHWAY 101         | 225,800 ADT |
|---------------------|-------------|
| EMBARCADERO ROAD    | 24,104 ADT  |
| SAINT FRANCIS DRIVE | 3,993 ADT   |



### **SITE PLAN**





#### **PLAZA RENOVATIONS**



#### **RETAIL AERIAL**

PROXIMITY TO SITE: Pacific Business Centers: <1 mi Embarcadero Corporate Center: <1 mi Palo Alto Business Park: 2 mi Bayside Business Plaza: 2.5 mi Town & Country Shopping Center: 2.4 mi University Avenue (Downtown Palo Alto): 2.5 mi



# **2190 W. BAYSHORE ROAD** SUITE 190, PALO ALTO, CA

MIKE CONROY | mike.conroy@cushwake.com | +1 408 436 3614 | Lic. 02016912 MIKI CORREA VIERRA | miki.correa@cushwake.com | +1 408 572 4164 | Lic. 01718959

CUSHMAN & WAKEFIELD

VIEW SITE SPECIFIC COVID-19 PREVENTION PLAN

Cushman & Wakefield Copyright 2019. No warranty or representation, express or implied, is made to the accuracy or completeness of the information contained herein, and same is submitted subject to errors, omissions, change of price