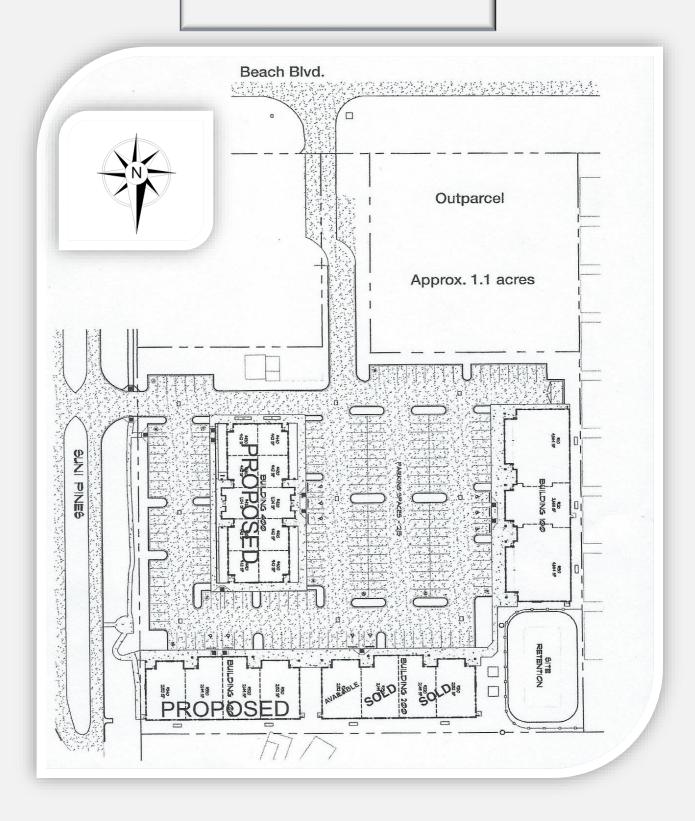

#### **Overview & Location**

- Office condominiums located in medical office park with association maintenance
- Final 2 buildings totaling 18,770 sf
- Pre-construction pricing of custom interiors Built-to-Suit
- Unit sizes: 942 sf, 1,124 sf, 2,220 sf & 8,986 sf with prices starting at \$260 psf including \$35 psf build out allowance
- · Easy ingress and egress with traffic light or Beach Blvd
- Abundance of well-lit parking
- Conveniently located a short distance from Mayo Clinic Hospital
- Surrounded by fast growing commercial and residential neighborhoods
- Close to the beaches @ Lat:30.2890553 Long: -81.44982879999998
- 2019 FDOT traffic count 48,000 VPD

#### Morgar Professional Center Building 300 8986 sf

#### Morgar Professional Center Building 400 9784 sf

**Typical Elevation** 