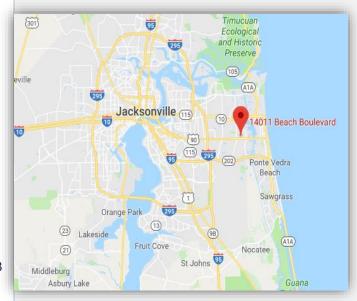

# Office Condos for Sale Morgar Professional Center

14011 Beach Blvd. Jacksonville, FL 32250

#### **Overview & Location**

- Office condominiums located in medical office park with association maintenance
- Final 2 buildings totaling 18,770 sf
- Pre-construction pricing of custom interiors Built-to-Suit
- Unit sizes: 942 sf, 1,124 sf, 2,220 sf & 8,986 sf with prices starting at \$260 psf including \$35 psf build out allowance
- · Easy ingress and egress with traffic light or Beach Blvd
- Abundance of well-lit parking
- Conveniently located a short distance from Mayo Clinic Hospital
- Surrounded by fast growing commercial and residential neighborhoods
- Close to the beaches @ Lat:30.2890553 Long: -81.44982879999998
- 2019 FDOT traffic count 48,000 VPD