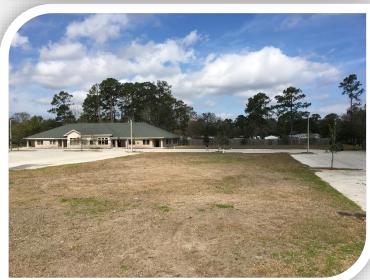

#### **Overview & Location**

- Office condominiums located in medical office park with association maintenance
- Final 2 buildings totaling 18,770 sf
- Pre-construction pricing of custom interiors Built-to-Suit
- Unit sizes: 942 sf, 1,124 sf, 2,220 sf & 8,986 sf with prices starting at \$260 psf including \$35 psf build out allowance
- · Easy ingress and egress with traffic light or Beach Blvd
- Abundance of well-lit parking
- Conveniently located a short distance from Mayo Clinic Hospital
- Surrounded by fast growing commercial and residential neighborhoods
- Close to the beaches @ Lat:30.2890553 Long: -81.44982879999998
- 2019 FDOT traffic count 48,000 VPD

### **Welcome to Morgar Professional Center**

Take advantage of this unique opportunity to own your office building. Now accepting reservations. Construction is to start soon in the Morgar Professional Center, an office condominium development on Beach Blvd between Hodges Blvd and San Pablo Parkway. This medical office community is surrounded by major shopping centers with national anchors such as Target Superstore, Walmart, and Publix. Within easy walking distance or a short drive to many retailers, restaurants, banking institutions, suppliers, and close to Mayo Clinic Hospital, this medical community development has practically all the support you need for your office.