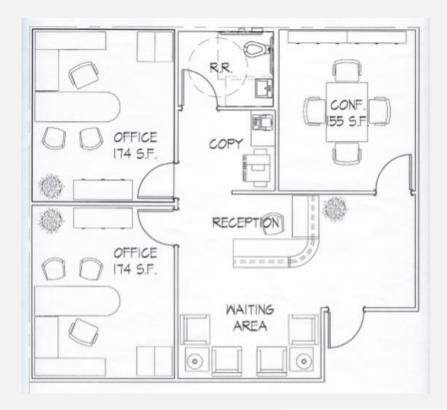

#### Morgar Professional Center

Typical 942 sf floor plan

Typical 2,000 sf per side floor plan

Metro Capital Properties, LLC makes no warranty or representation of any kind, expressed or implied, as to the accuracy of the information, content and square footage contained herein. Interested parties must assume all risk for accuracy of all information and same is subject to errors, omissions and change of price without notice.