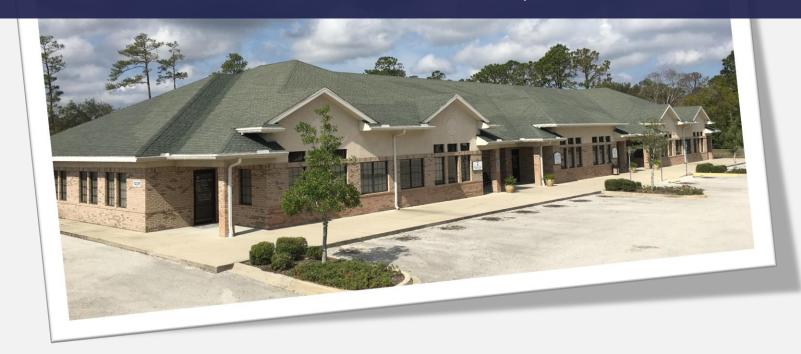

# Office Condos for Sale Morgar Professional Center

14011 Beach Blvd. Jacksonville, FL 32250

#### **Overview & Location**

- Office condominiums located in medical office park with association maintenance
- Final 2 buildings totaling 18,770 sf
- Pre-construction pricing of custom interiors Built-to-Suit
- Unit sizes: 942 sf, 1,124 sf, 2,220 sf & 8,986 sf with prices starting at \$260 psf including \$35 psf build out allowance
- · Easy ingress and egress with traffic light or Beach Blvd
- Abundance of well-lit parking
- Conveniently located a short distance from Mayo Clinic Hospital
- Surrounded by fast growing commercial and residential neighborhoods
- Close to the beaches @ Lat:30.2890553 Long: -81.44982879999998
- 2019 FDOT traffic count 48,000 VPD