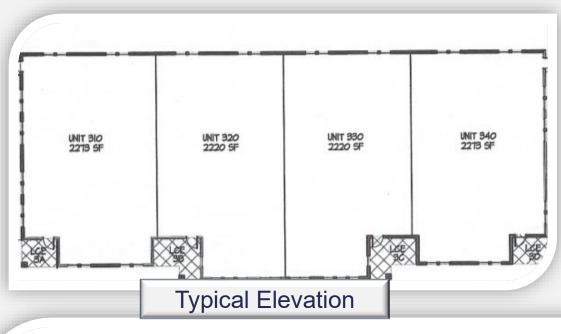

#### Morgar Professional Center Building 300 8986 sf

#### Morgar Professional Center Building 400 9784 sf

**Typical Elevation** 