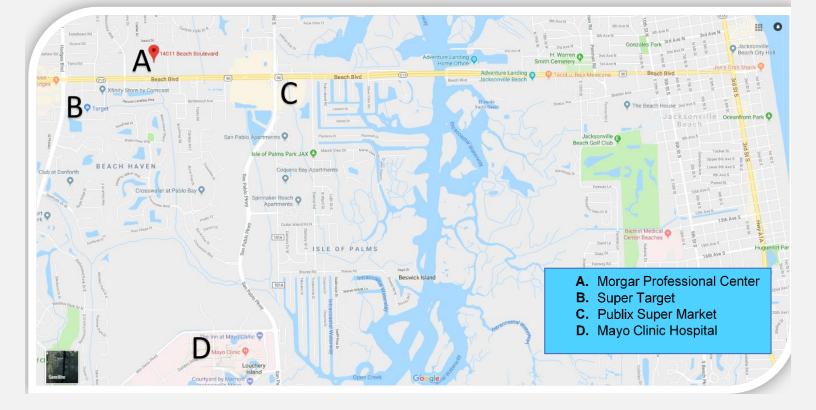

### **Welcome to Morgar Professional Center**

Take advantage of this unique opportunity to own your office building. Now accepting reservations. Construction is to start soon in the Morgar Professional Center, an office condominium development on Beach Blvd between Hodges Blvd and San Pablo Parkway. This medical office community is surrounded by major shopping centers with national anchors such as Target Superstore, Walmart, and Publix. Within easy walking distance or a short drive to many retailers, restaurants, banking institutions, suppliers, and close to Mayo Clinic Hospital, this medical community development has practically all the support you need for your office.