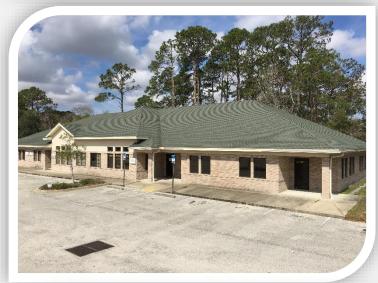

# Office Condos for Sale Morgar Professional Center

14011 Beach Blvd. Jacksonville, FL 32250

#### **Overview & Location**

- Office condominiums located in medical office park with association maintenance
- Final 2 buildings totaling 18,770 sf
- Pre-construction pricing of custom interiors Built-to-Suit
- Unit sizes: 942 sf, 1,124 sf, 2,220 sf & 8,986 sf with prices starting at \$260 psf including \$35 psf build out allowance
- · Easy ingress and egress with traffic light or Beach Blvd
- Abundance of well-lit parking
- Conveniently located a short distance from Mayo Clinic Hospital
- Surrounded by fast growing commercial and residential neighborhoods
- Close to the beaches @ Lat:30.2890553 Long: -81.44982879999998
- 2019 FDOT traffic count 48,000 VPD

### **Welcome to Morgar Professional Center**

Take advantage of this unique opportunity to own your office building. Now accepting reservations. Construction is to start soon in the Morgar Professional Center, an office condominium development on Beach Blvd between Hodges Blvd and San Pablo Parkway. This medical office community is surrounded by major shopping centers with national anchors such as Target Superstore, Walmart, and Publix. Within easy walking distance or a short drive to many retailers, restaurants, banking institutions, suppliers, and close to Mayo Clinic Hospital, this medical community development has practically all the support you need for your office.