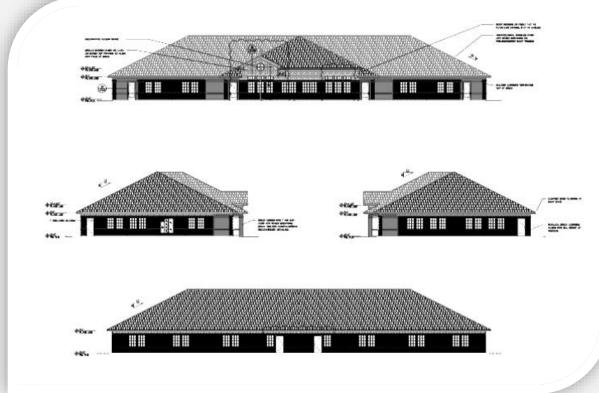

0        | 67,417        | 159,274       |
| 2022 Projected Population | 11,222        | 71,629        | 169,831       |
| 2017 Avg Household Income | \$93,006      | \$94,746      | \$92,796      |
| 2017 Estimated Households | 4,253         | 27,279        | 62,950        |
| 2022 Projected Households | 4,519         | 28,956        | 67,097        |

**Metro Capital Properties, LLC** 

9770 Baymeadows Road Suite 129 Jacksonville, FL 32256

Steve Peretzman, Broker Phone: 904.545.2238

E-mail: speretzman@comcast.net

www.metrocapitaljax.com



# Morgar Professional Center





9770 Baymeadows Road Suite 129 Jacksonville, FL 32256

Steve Peretzman, Broker Phone: 904.545.2238

E-mail: speretzman@comcast.net

www.metrocapitaljax.com



#### Morgar Professional Center Building 300 8986 sf





#### **Metro Capital Properties, LLC**

9770 Baymeadows Road Suite 129 Jacksonville, FL 32256

Steve Peretzman, Broker Phone: 904.545.2238

E-mail: speretzman@comcast.net www.metrocapitaljax.com



#### Morgar Professional Center Building 400 9784 sf



**Typical Elevation** 



#### **Metro Capital Properties, LLC**

9770 Baymeadows Road Suite 129 Jacksonville, FL 32256

Steve Peretzman, Broker Phone: 904.545.2238

E-mail: speretzman@comcast.net www.metrocapitaljax.com



#### Morgar Professional Center



Typical 942 sf floor plan

Typical 2,000 sf per side floor plan



Metro Capital Properties, LLC makes no warranty or representation of any kind, expressed or implied, as to the accuracy of the information, content and square footage contained herein. Interested parties must assume al