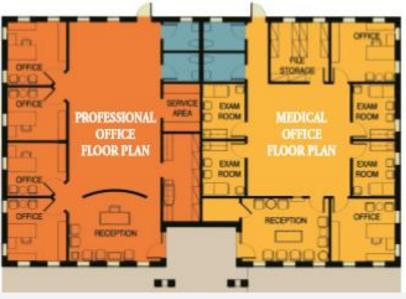

#### Morgar Professional Center

Typical 942 sf floor plan

Typical 2,000 sf per side floor plan

Metro Capital Properties, LLC makes no warranty or representation of any kind, expressed or implied, as to the accuracy of the information, content and square footage contained herein. Interested parties must assume all risk for accuracy of all information and same is subject to errors, omissions and change of price without notice.