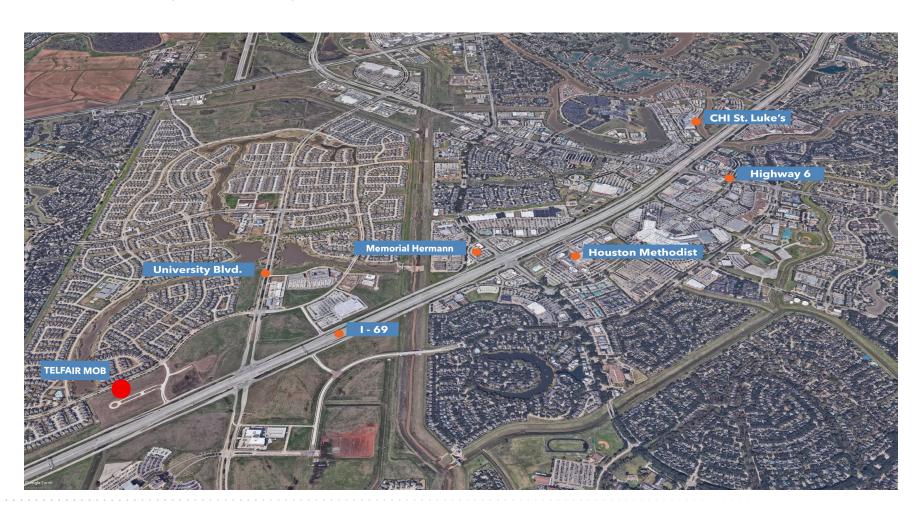

#### **LOCATION**

- Prominent freeway visibility and direct access to main thoroughfares
- Minutes to area hospitals, including Houston Methodist, CHI/St. Luke's and Memorial Hermann
- Sits at doorstep of the new, highly affluent Telfair master planned community