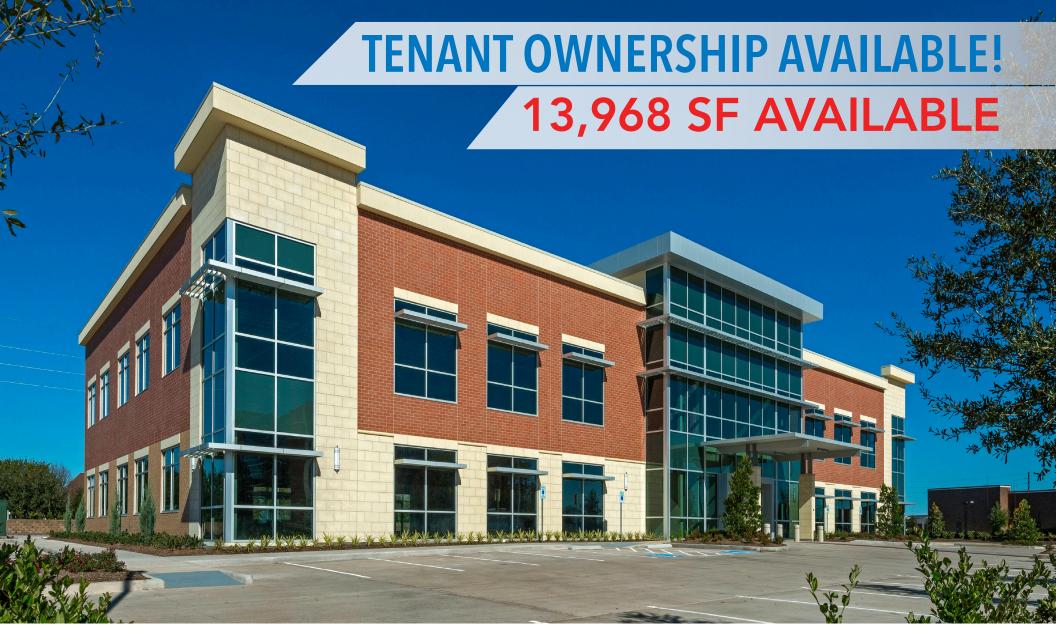

CLASS A MEDICAL OFFICE BUILDING IN THE MASTER PLANNED COMMUNITY OF SUGAR LAND, TX

# **TELFAIR MOB**

6921 BRISBANE COURT, SUGAR LAND, TX 77479

#### PROPERTY DESCRIPTION

- 36,663 RSF two-story, Class A Medical Office Building
- 13,968 SF Available

#### **AVAILABILITY**

■ 13,968 SF second-floor space