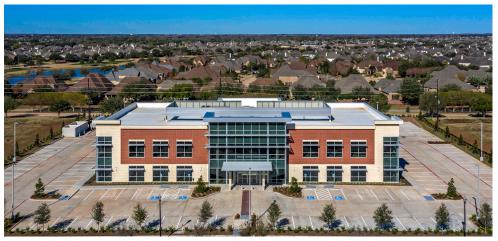

#### CLASS A MEDICAL OFFICE BUILDING IN THE MASTER PLANNED COMMUNITY OF SUGAR LAND, TX

### **TELFAIR MOB**

6921 BRISBANE COURT, SUGAR LAND, TX 77479

#### PROPERTY DESCRIPTION

- 36,663 RSF two-story, Class A Medical Office Building
- 13,968 SF Available