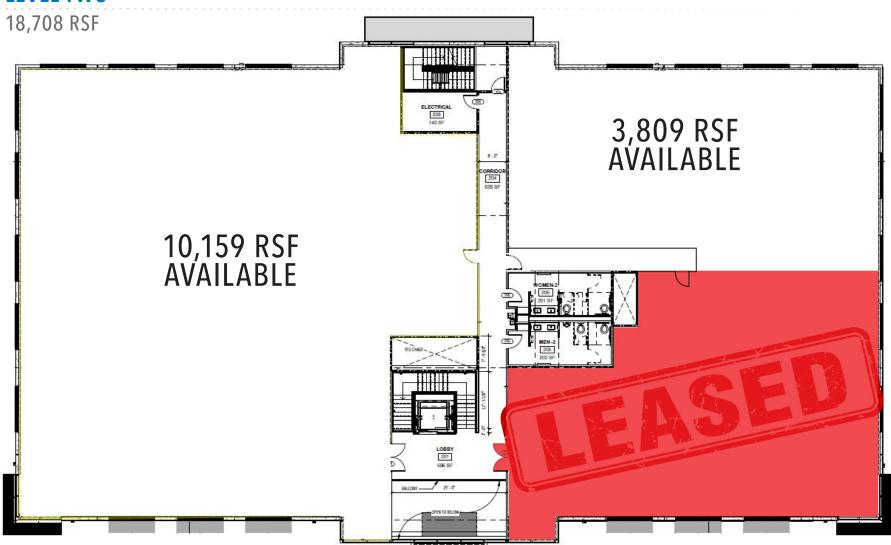

## **TELFAIR MOB**

6921 BRISBANE COURT, SUGAR LAND, TX 77479

### **LEVEL TWO**

#### **AVAILABILITY**

■ 13,968 SF second-floor space