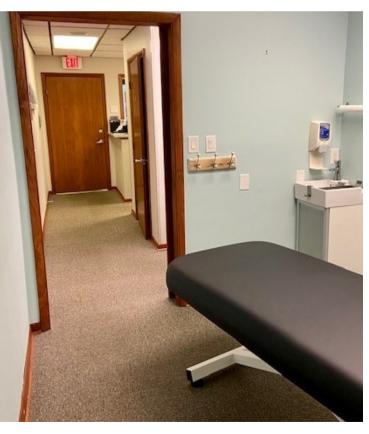

## FEATURES

- Updated Office Finishes in 2017
- 4 Treatment Rooms
- 2 Bathrooms
- Shared Front Atrium/Waiting Area
- Staff Kitchenette
- Open Exercise Room
- New Parking Lot (2020)
- New 30 Year Roof (2012)
- New HVAC (2013)
- Cox Internet Direct to Building
- Ample Parking @8.5 per 1000