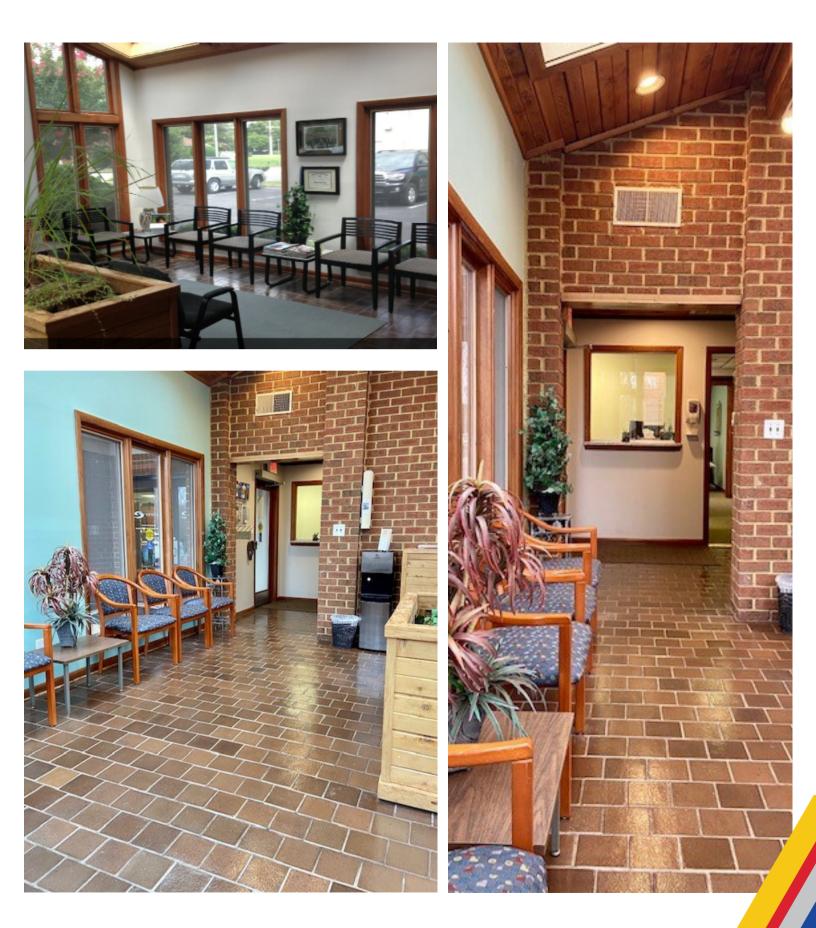

## FEATURES

- Updated Office Finishes in 2017
- 4 Treatment Rooms
- 2 Bathrooms
- Shared Front Atrium/Waiting Area
- Staff Kitchenette
- Open Exercise Room
- New Parking Lot (2020)
- New 30 Year Roof (2012)
- New HVAC (2013)
- Cox Internet Direct to Building
- Ample Parking @8.5 per 1000