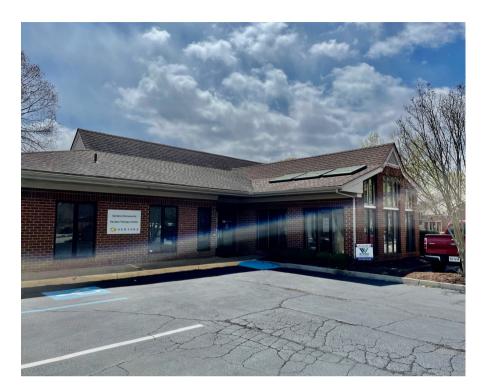

## MEDICAL SPACE FOR LEASE 1809 COLONIAL MEDICAL CT., STE 101, VIRGINIA BEACH, VA 23454

COMMERCIAL • RESIDENTIAL • PROPERTY MANAGEMENT

1,875 SQFT FORMER SENTARA MEDICAL SPACE

LOCATED ACROSS FROM SENTARA VB GENERAL HOSPITAL

## FEATURES

- Updated Office Finishes in 2017
- 4 Treatment Rooms
- 2 Bathrooms
- Shared Front Atrium/Waiting Area
- Staff Kitchenette
- Open Exercise Room
- New Parking Lot (2020)
- New 30 Year Roof (2012)
- New HVAC (2013)
- Cox Internet Direct to Building
- Ample Parking @8.5 per 1000

## LOCATION

- Colonial Medical Ct.
- Prime Va. Beach Medical Trade Area
- Highly Desired First Colonial Road
- Directly Across From Sentara VB General Hospital
- Available January 1, 2022

WYNKOOP

REALTY GROUP