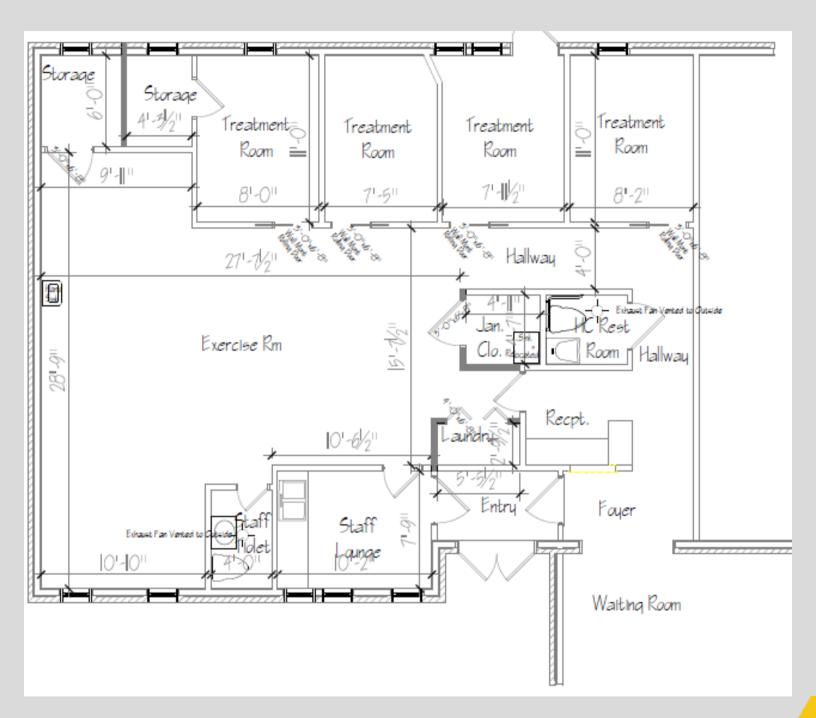

## **Space Plan**

THINK COMMERCIAL. THINK WYNKOOP. WYNKOOPREALTY.COM | (757) 816-0182 RE/MAX ALLIANCE | (757) 456-2345 | 4701 COLUMBUS ST #200 VA BEACH 23462

## FEATURES

- Updated Office Finishes in 2017
- 4 Treatment Rooms
- 2 Bathrooms
- Shared Front Atrium/Waiting Area
- Staff Kitchenette
- Open Exercise Room
- New Parking Lot (2020)
- New 30 Year Roof (2012)
- New HVAC (2013)
- Cox Internet Direct to Building
- Ample Parking @8.5 per 1000