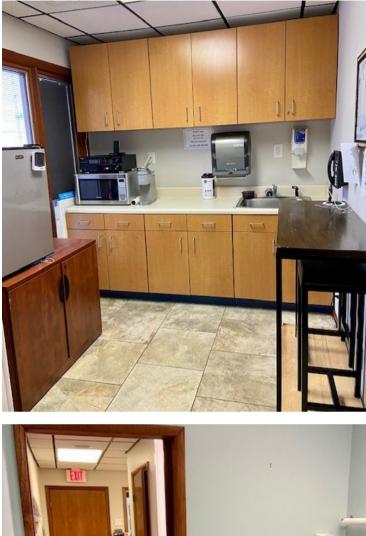

## FEATURES

- Updated Office Finishes in 2017
- 4 Treatment Rooms
- 2 Bathrooms
- Shared Front Atrium/Waiting Area
- Staff Kitchenette
- Open Exercise Room
- New Parking Lot (2020)
- New 30 Year Roof (2012)
- New HVAC (2013)
- Cox Internet Direct to Building
- Ample Parking @8.5 per 1000