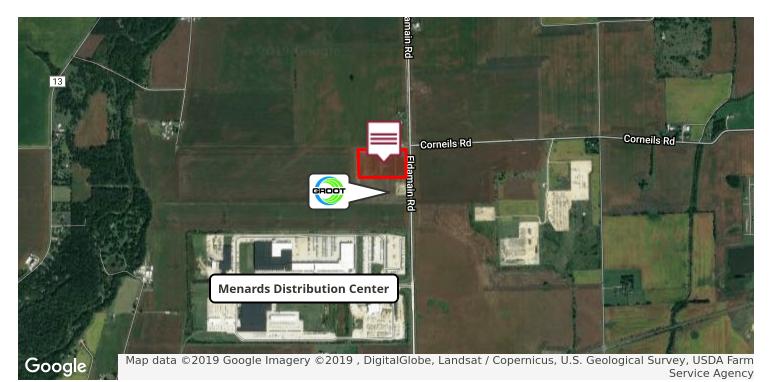

# **KENDALL FARMS INDUSTRIAL PARK**

SWC ELDAMAIN RD & CORNEIL, PLANO, IL 60545

LAND FOR SALE

| <ul><li>PROPERTY HIGH</li><li>4 Individual</li></ul>        | <b>ILIGHTS</b><br>industrial lots ranging fro | SALE PRICE  | \$224,250 - \$1,274,130 |                  |  |
|-------------------------------------------------------------|-----------------------------------------------|-------------|-------------------------|------------------|--|
| Lots can be combined for a total of 18.75 acres             |                                               |             | OFFERING SUMM           | OFFERING SUMMARY |  |
| • Zoned M2 -                                                | General Manufacturing D                       | Lot Size:   | 18.75 Acres             |                  |  |
| Located just north of Menards Distribution Center and Groot |                                               |             |                         |                  |  |
| AVAILABLE LOT                                               | S                                             |             | County:                 | Kendall          |  |
| LOT #                                                       | SIZE                                          | SALE PRICE  |                         |                  |  |
| Lot 1                                                       | 4.6 Acres                                     | \$345,000   | Zoning:                 | M2 General       |  |
| Lot 2                                                       | 4.53 Acres                                    | \$339,750   |                         | Manufacturing    |  |
| Lot 8                                                       | 3.35 Acres                                    | \$224,250   |                         |                  |  |
| Lot 9                                                       | 2.99 Acres                                    | \$497,250   |                         |                  |  |
| ALL                                                         | 18.75 Acres                                   | \$1,274,130 | Price / SF:             | \$1.32           |  |

## **KENDALL FARMS INDUSTRIAL PARK**

SWC ELDAMAIN RD & CORNEIL, PLANO, IL 60545

LAND FOR SALE