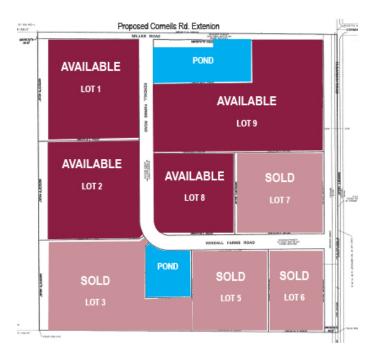

# **KENDALL FARMS INDUSTRIAL PARK**

SWC ELDAMAIN RD & CORNEIL, PLANO, IL 60545

LAND FOR SALE

| <ul><li>PROPERTY HIGH</li><li>4 Individual</li></ul>        | <b>ILIGHTS</b><br>industrial lots ranging fro | SALE PRICE  | \$224,250 - \$1,274,130 |                  |  |
|-------------------------------------------------------------|-----------------------------------------------|-------------|-------------------------|------------------|--|
| Lots can be combined for a total of 18.75 acres             |                                               |             | OFFERING SUMM           | OFFERING SUMMARY |  |
| • Zoned M2 -                                                | General Manufacturing D                       | Lot Size:   | 18.75 Acres             |                  |  |
| Located just north of Menards Distribution Center and Groot |                                               |             |                         |                  |  |
| AVAILABLE LOT                                               | S                                             |             | County:                 | Kendall          |  |
| LOT #                                                       | SIZE                                          | SALE PRICE  |                         |                  |  |
| Lot 1                                                       | 4.6 Acres                                     | \$345,000   | Zoning:                 | M2 General       |  |
| Lot 2                                                       | 4.53 Acres                                    | \$339,750   |                         | Manufacturing    |  |
| Lot 8                                                       | 3.35 Acres                                    | \$224,250   |                         |                  |  |
| Lot 9                                                       | 2.99 Acres                                    | \$497,250   |                         |                  |  |
| ALL                                                         | 18.75 Acres                                   | \$1,274,130 | Price / SF:             | \$1.32           |  |

### **KENDALL FARMS INDUSTRIAL PARK**

SWC ELDAMAIN RD & CORNEIL, PLANO, IL 60545

LAND FOR SALE

| LOT # | SIZE        | SALE PRICE  | STATUS    |
|-------|-------------|-------------|-----------|
| Lot 1 | 4.6 Acres   | \$345,000   | Available |
| Lot 2 | 4.53 Acres  | \$339,750   | Available |
| Lot 8 | 3.35 Acres  | \$224,250   | Available |
| Lot 9 | 2.99 Acres  | \$497,250   | Available |
| ALL   | 18.75 Acres | \$1,274,130 | Available |