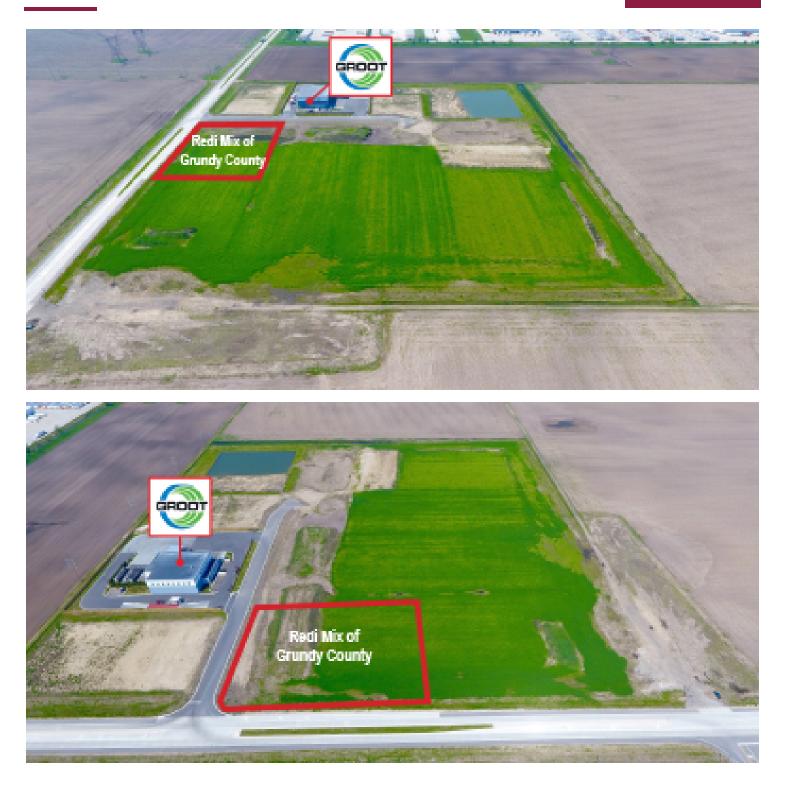

# **KENDALL FARMS INDUSTRIAL PARK**

SWC ELDAMAIN RD & CORNEIL, PLANO, IL 60545

LAND FOR SALE

| <ul><li>PROPERTY HIGH</li><li>4 Individual</li></ul>        | <b>ILIGHTS</b><br>industrial lots ranging fro | SALE PRICE  | \$224,250 - \$1,274,130 |                  |  |
|-------------------------------------------------------------|-----------------------------------------------|-------------|-------------------------|------------------|--|
| Lots can be combined for a total of 18.75 acres             |                                               |             | OFFERING SUMM           | OFFERING SUMMARY |  |
| • Zoned M2 -                                                | General Manufacturing D                       | Lot Size:   | 18.75 Acres             |                  |  |
| Located just north of Menards Distribution Center and Groot |                                               |             |                         |                  |  |
| AVAILABLE LOT                                               | S                                             |             | County:                 | Kendall          |  |
| LOT #                                                       | SIZE                                          | SALE PRICE  |                         |                  |  |
| Lot 1                                                       | 4.6 Acres                                     | \$345,000   | Zoning:                 | M2 General       |  |
| Lot 2                                                       | 4.53 Acres                                    | \$339,750   |                         | Manufacturing    |  |
| Lot 8                                                       | 3.35 Acres                                    | \$224,250   |                         |                  |  |
| Lot 9                                                       | 2.99 Acres                                    | \$497,250   |                         |                  |  |
| ALL                                                         | 18.75 Acres                                   | \$1,274,130 | Price / SF:             | \$1.32           |  |

## **KENDALL FARMS INDUSTRIAL PARK**

SWC ELDAMAIN RD & CORNEIL, PLANO, IL 60545

LAND FOR SALE