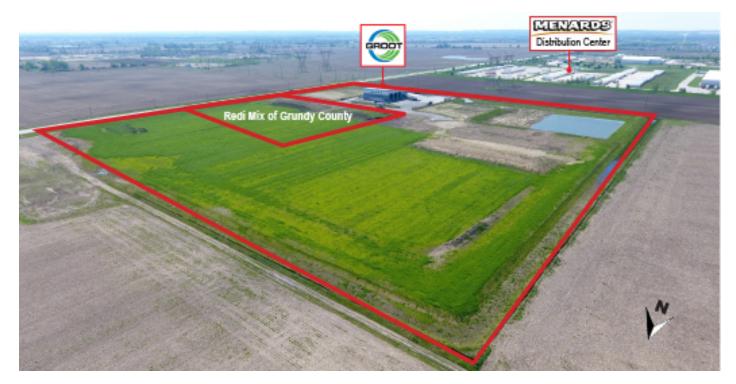

# **KENDALL FARMS INDUSTRIAL PARK**

SWC ELDAMAIN RD & CORNEIL, PLANO, IL 60545

LAND FOR SALE

| <ul><li>PROPERTY HIGH</li><li>4 Individual</li></ul>        | <b>ILIGHTS</b><br>industrial lots ranging fro | SALE PRICE  | \$224,250 - \$1,274,130 |                  |  |
|-------------------------------------------------------------|-----------------------------------------------|-------------|-------------------------|------------------|--|
| Lots can be combined for a total of 18.75 acres             |                                               |             | OFFERING SUMM           | OFFERING SUMMARY |  |
| • Zoned M2 -                                                | General Manufacturing D                       | Lot Size:   | 18.75 Acres             |                  |  |
| Located just north of Menards Distribution Center and Groot |                                               |             |                         |                  |  |
| AVAILABLE LOT                                               | S                                             |             | County:                 | Kendall          |  |
| LOT #                                                       | SIZE                                          | SALE PRICE  |                         |                  |  |
| Lot 1                                                       | 4.6 Acres                                     | \$345,000   | Zoning:                 | M2 General       |  |
| Lot 2                                                       | 4.53 Acres                                    | \$339,750   |                         | Manufacturing    |  |
| Lot 8                                                       | 3.35 Acres                                    | \$224,250   |                         |                  |  |
| Lot 9                                                       | 2.99 Acres                                    | \$497,250   |                         |                  |  |
| ALL                                                         | 18.75 Acres                                   | \$1,274,130 | Price / SF:             | \$1.32           |  |

## **KENDALL FARMS INDUSTRIAL PARK**

SWC ELDAMAIN RD & CORNEIL, PLANO, IL 60545

LAND FOR SALE