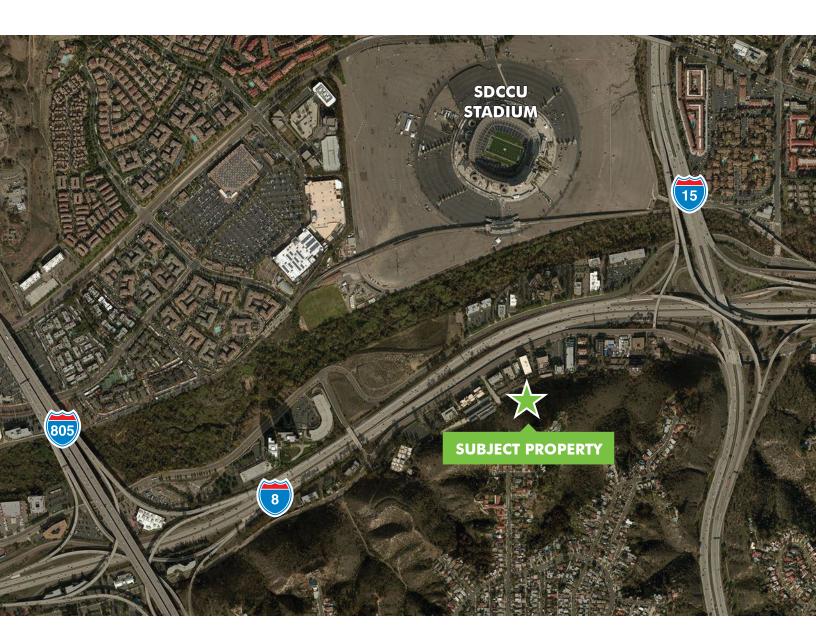

### **SCHEIDLER WAY**

MISSION VALLEY, SAN DIEGO, CA FULLY ENTITLED WITH EXISTING PLANS FOR A ±9,884 SF BUILDING

### PROPERTY HIGHLIGHTS

- + Parcel for Sale \$450,000
- + APN: 439-480-24-00
- + Lot Size:  $\pm$  5 Acres,  $\pm$  1.08 Acres Useable
- + Zoning: MVCO Mission Valley Commercial
- + Entitlements: Includes plans for 10,000 SF (approx.) office building with 36 parking spaces
- + Located just south of I-8 off Camino Del Rio South
- + Located within close proximity to Interstates 8 and 15 with easy access to Mission Valley, Downtown and East County San Diego
- + Offers outstanding freeway exposure to I-8 with access from Camino Del Rio South