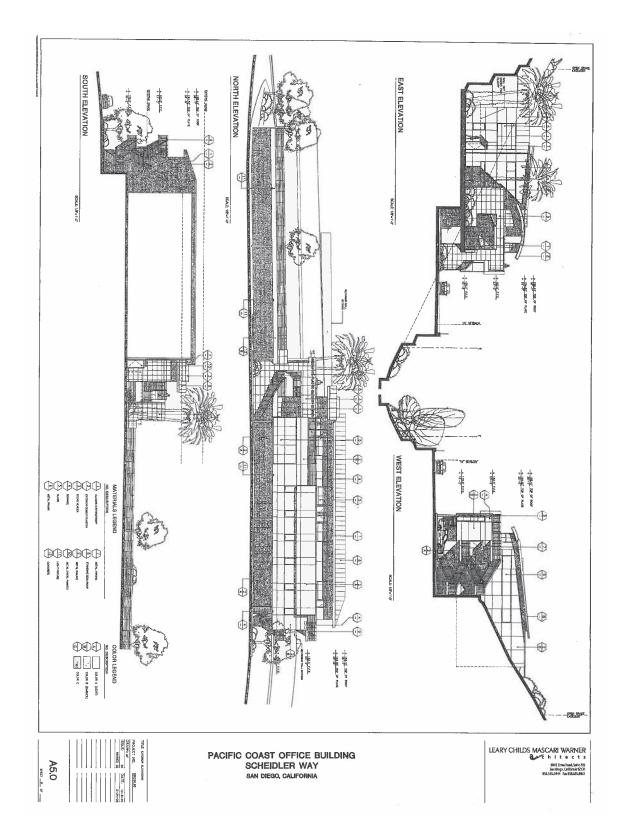

### **SCHEIDLER WAY**

MISSION VALLEY, SAN DIEGO, CA FULLY ENTITLED WITH EXISTING PLANS FOR A ±9,884 SF BUILDING

### PROPERTY HIGHLIGHTS

- + Parcel for Sale \$450,000
- + APN: 439-480-24-00
- + Lot Size:  $\pm$  5 Acres,  $\pm$  1.08 Acres Useable
- + Zoning: MVCO Mission Valley Commercial
- + Entitlements: Includes plans for 10,000 SF (approx.) office building with 36 parking spaces
- + Located just south of I-8 off Camino Del Rio South
- + Located within close proximity to Interstates 8 and 15 with easy access to Mission Valley, Downtown and East County San Diego
- + Offers outstanding freeway exposure to I-8 with access from Camino Del Rio South