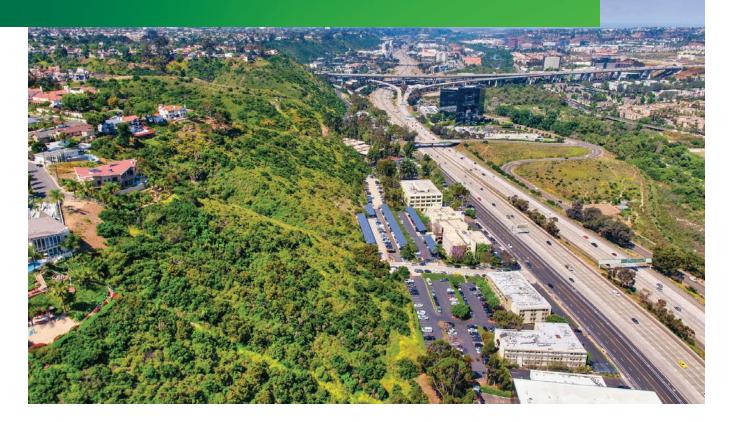

### **SCHEIDLER WAY**

MISSION VALLEY, SAN DIEGO, CA FULLY ENTITLED WITH EXISTING PLANS FOR A ±9,884 SF BUILDING





### PROPERTY HIGHLIGHTS

- + Parcel for Sale \$450,000
- + APN: 439-480-24-00
- + Lot Size:  $\pm$  5 Acres,  $\pm$  1.08 Acres Useable
- + Zoning: MVCO Mission Valley Commercial
- + Entitlements: Includes plans for 10,000 SF (approx.) office building with 36 parking spaces
- + Located just south of I-8 off Camino Del Rio South
- + Located within close proximity to Interstates 8 and 15 with easy access to Mission Valley, Downtown and East County San Diego
- + Offers outstanding freeway exposure to I-8 with access from Camino Del Rio South





















### **AERIAL PHOTOS**











### CONTACT US

#### **MARC FREDERICK**

Lic. 01429705 +1619 696 8336 marc.frederick@cbre.com

### **SEAN FITZMAURICE**

Lic. 01951089 +1858 546 4618 sean.m.fitzmaurice@cbre.com

### CBRE, INC.

43