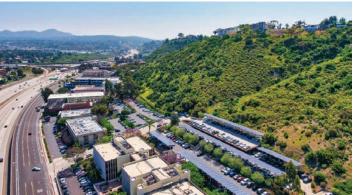

### **SCHEIDLER WAY**

MISSION VALLEY, SAN DIEGO, CA FULLY ENTITLED WITH EXISTING PLANS FOR A ±9,884 SF BUILDING





### PROPERTY HIGHLIGHTS

- + Parcel for Sale \$450,000
- + APN: 439-480-24-00
- + Lot Size:  $\pm$  5 Acres,  $\pm$  1.08 Acres Useable
- + Zoning: MVCO Mission Valley Commercial
- + Entitlements: Includes plans for 10,000 SF (approx.) office building with 36 parking spaces
- + Located just south of I-8 off Camino Del Rio South
- + Located within close proximity to Interstates 8 and 15 with easy access to Mission Valley, Downtown and East County San Diego
- + Offers outstanding freeway exposure to I-8 with access from Camino Del Rio South





















### **AERIAL PHOTOS**











### CONTACT US

#### **MARC FREDERICK**

Lic. 01429705 +1619 696 8336 marc.frederick@cbre.com

### **SEAN FITZMAURICE**

Lic. 01951089 +1858 546 4618 sean.m.fitzmaurice@cbre.com

### CBRE, INC.

4301 La Jolla Village Drive Suite 3000 San Diego, CA 92122

© 2019 CBRE, Inc. All rights reserved. This information has been obtained from sources believed reliable, but has not been verified for accuracy or completeness. You should conduct a careful, independent investigation of the property and verify all information. Any reliance on this information is solely at your own risk. CBRE and the CBRE logo are service marks of CBRE, Inc. All other marks displayed on this document are the property of their respective owners, and the use of such logos does not imply any affiliation with or endors