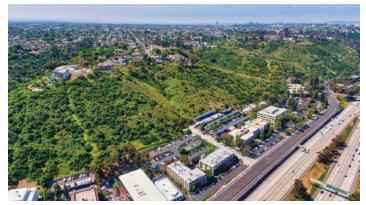

### **SCHEIDLER WAY**

MISSION VALLEY, SAN DIEGO, CA FULLY ENTITLED WITH EXISTING PLANS FOR A ±9,884 SF BUILDING





### PROPERTY HIGHLIGHTS

- + Parcel for Sale \$450,000
- + APN: 439-480-24-00
- + Lot Size:  $\pm$  5 Acres,  $\pm$  1.08 Acres Useable
- + Zoning: MVCO Mission Valley Commercial
- + Entitlements: Includes plans for 10,000 SF (approx.) office building with 36 parking spaces
- + Located just south of I-8 off Camino Del Rio South
- + Located within close proximity to Interstates 8 and 15 with easy access to Mission Valley, Downtown and East County San Diego
- + Offers outstanding freeway exposure to I-8 with access from Camino Del Rio South





















### **AERIAL PHOTOS**











### CONTACT US

#### **MARC FREDERICK**

Lic. 01429705 +1619 696 8336 marc.frederick@cbre.com

### **SEAN FITZMAURICE**

Lic. 01951089 +1858 546 4618 sean.m.fitzmaurice@cbre.com

### CBRE, INC.

4301 La Jolla Village Drive Suite 3000 San Diego, CA 92122

© 2019 CBRE, Inc. All rights reserved. This information has been obtained from sources believed reliable, but has not been verified for accuracy or completeness. You should conduct a careful, independent investigation of the property and verify all information. Any reliance on this information is solely at your own risk. CBRE and the CBRE logo are service marks of CBRE, Inc. All other marks displayed on this document are the property of their respective owners, and the use of such logos does not imply any affiliation with or endorsem