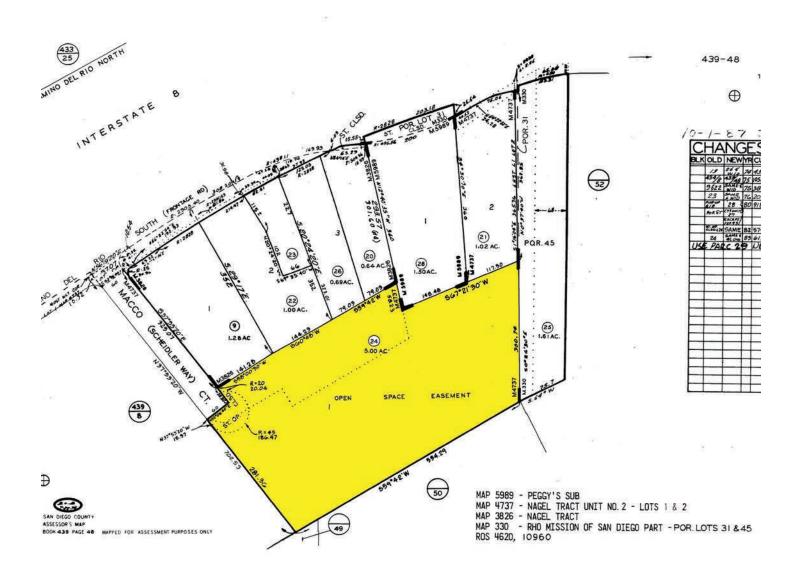

### PROPERTY HIGHLIGHTS

- + Parcel for Sale \$450,000
- + APN: 439-480-24-00
- + Lot Size:  $\pm$  5 Acres,  $\pm$  1.08 Acres Useable
- + Zoning: MVCO Mission Valley Commercial
- + Entitlements: Includes plans for 10,000 SF (approx.) office building with 36 parking spaces
- + Located just south of I-8 off Camino Del Rio South
- + Located within close proximity to Interstates 8 and 15 with easy access to Mission Valley, Downtown and East County San Diego
- + Offers outstanding freeway exposure to I-8 with access from Camino Del Rio South