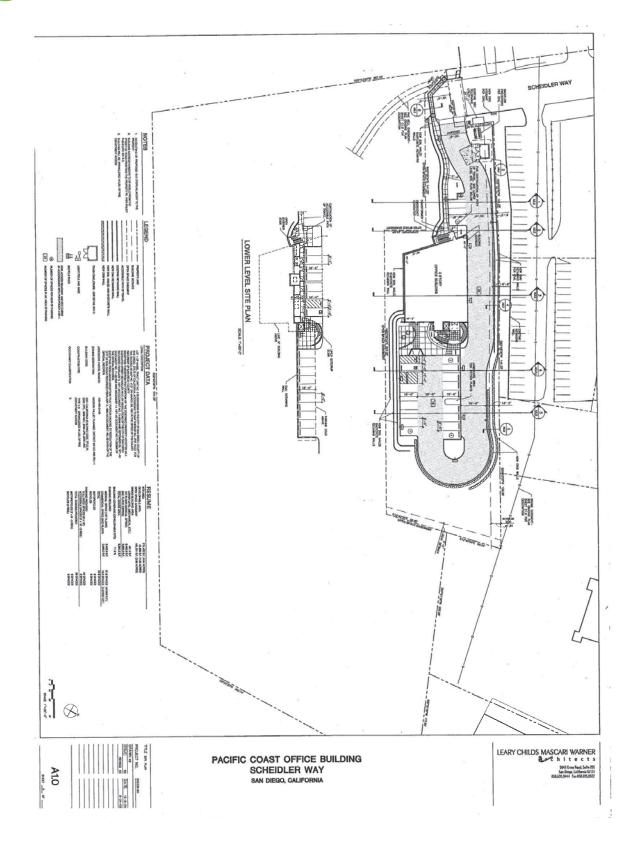

### **SCHEIDLER WAY**

MISSION VALLEY, SAN DIEGO, CA FULLY ENTITLED WITH EXISTING PLANS FOR A ±9,884 SF BUILDING

### PROPERTY HIGHLIGHTS

- + Parcel for Sale \$450,000
- + APN: 439-480-24-00
- + Lot Size:  $\pm$  5 Acres,  $\pm$  1.08 Acres Useable
- + Zoning: MVCO Mission Valley Commercial
- + Entitlements: Includes plans for 10,000 SF (approx.) office building with 36 parking spaces
- + Located just south of I-8 off Camino Del Rio South
- + Located within close proximity to Interstates 8 and 15 with easy access to Mission Valley, Downtown and East County San Diego
- + Offers outstanding freeway exposure to I-8 with access from Camino Del Rio South