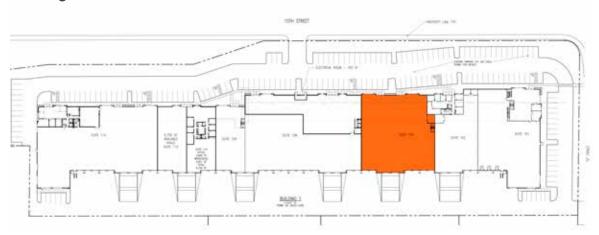

### **Building 1 Floor Plan**

|   | AVAIL        | AVAILABLE SPACE   |           |                 |                        |                                |  |
|---|--------------|-------------------|-----------|-----------------|------------------------|--------------------------------|--|
| ı | Buildir      | Building 1        |           |                 |                        |                                |  |
|   | Suite        | Total SF          | Office SF | Loading         | Rates                  | Comments                       |  |
|   | 110          | 5,750             | 2,899     | 2 DH/1 GL       | \$0.51/\$0.75          | Available with 30 days notice. |  |
|   | Building 4   |                   |           |                 |                        |                                |  |
|   |              |                   |           |                 |                        |                                |  |
|   | Suite        | Total SF          | Office SF | Loading         | Rates                  | Comments                       |  |
|   | Suite<br>101 | Total SF<br>2,948 |           | Loading<br>1 GL | Rates<br>\$0.51/\$0.75 | Comments Currently available.  |  |
|   |              |                   |           |                 |                        |                                |  |