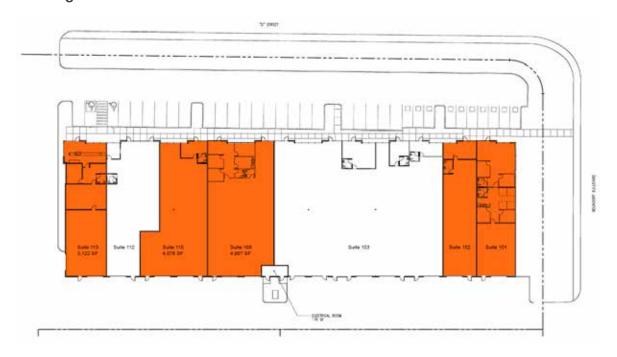

### **Building 4 Floor Plan**

|   | AVAIL        | AVAILABLE SPACE   |           |                 |                        |                                |  |
|---|--------------|-------------------|-----------|-----------------|------------------------|--------------------------------|--|
| ı | Buildir      | Building 1        |           |                 |                        |                                |  |
|   | Suite        | Total SF          | Office SF | Loading         | Rates                  | Comments                       |  |
|   | 110          | 5,750             | 2,899     | 2 DH/1 GL       | \$0.51/\$0.75          | Available with 30 days notice. |  |
|   | Building 4   |                   |           |                 |                        |                                |  |
|   |              |                   |           |                 |                        |                                |  |
|   | Suite        | Total SF          | Office SF | Loading         | Rates                  | Comments                       |  |
|   | Suite<br>101 | Total SF<br>2,948 |           | Loading<br>1 GL | Rates<br>\$0.51/\$0.75 | Comments Currently available.  |  |
|   |              |                   |           |                 |                        |                                |  |