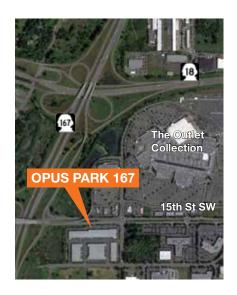

### Opus Park 167

15th St SW & "O" St Auburn, WA

High identity buildings with exposure to 15th St SW

Immediate access to The Outlet Collection

Small dock-high and grade-level served spaces

Great access to SR-167, Hwy-18 and I-5

## Opus Park 167