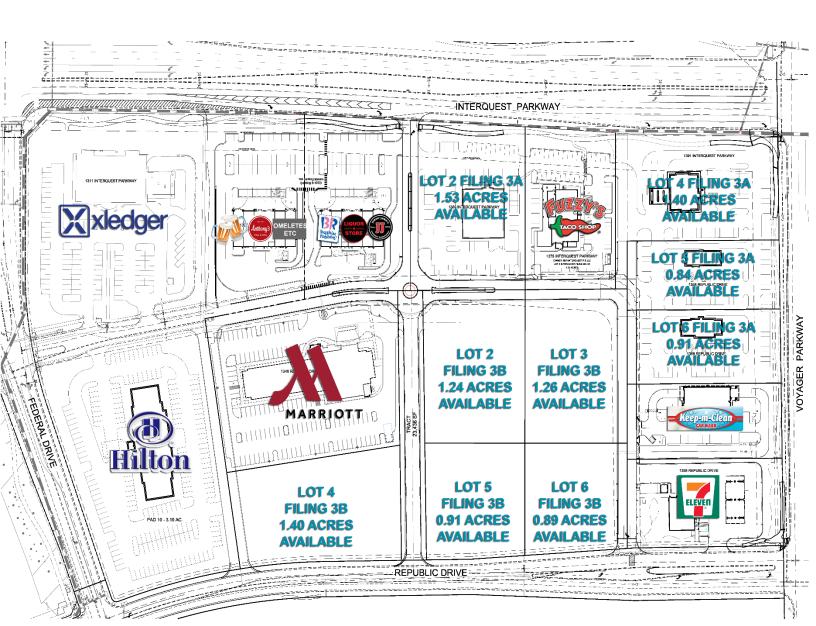

# PAD SITES FOR SALE INLINE SPACE FOR LEASE INTERQUEST COMMONS

Colorado Springs, CO 80921

- New development at the intersection of Interquest Parkway and Voyager Parkway
- Pad sites available for sale
- Inline spaces available for lease

- Great visibility
- · High growth area
- Excellent demographics
- PBC Zoning (City of Colorado Springs)

## Ideal Uses Include:

- Hotels & Resorts
- Retail Strip Center
- Restaurants
- Leisure
   Amenities

- Salon/Spa
- Sports Center
- Specialty Grocer
- Big Box Retailer
- Entertainment

### **PROPERTY FEATURES**

PAD SITES

0.84 to 8.56 acres

**PAD SITES SALE PRICE**\$14.00 - \$22.00/SF

**ZONING** PBC

| DEMOGRAPHICS                                | 1 MILE                              | 3 MILES                         | 5 MILES   |
|---------------------------------------------|-------------------------------------|---------------------------------|-----------|
| POPULATION                                  | 1,724                               | 25,657                          | 105,266   |
| PROJECTED<br>POPULATION GROWTH<br>2018-2022 | 10.59%                              | 8.50%                           | 7.87%     |
| AVERAGE HOUSEHOLD INCOME                    | \$136,740                           | \$132,823                       | \$117,718 |
| TRAFFIC COUNT                               | 19,401 v.p.d.<br>Interquest Parkway | 19,007 v.p.d<br>Voyager Parkway |           |