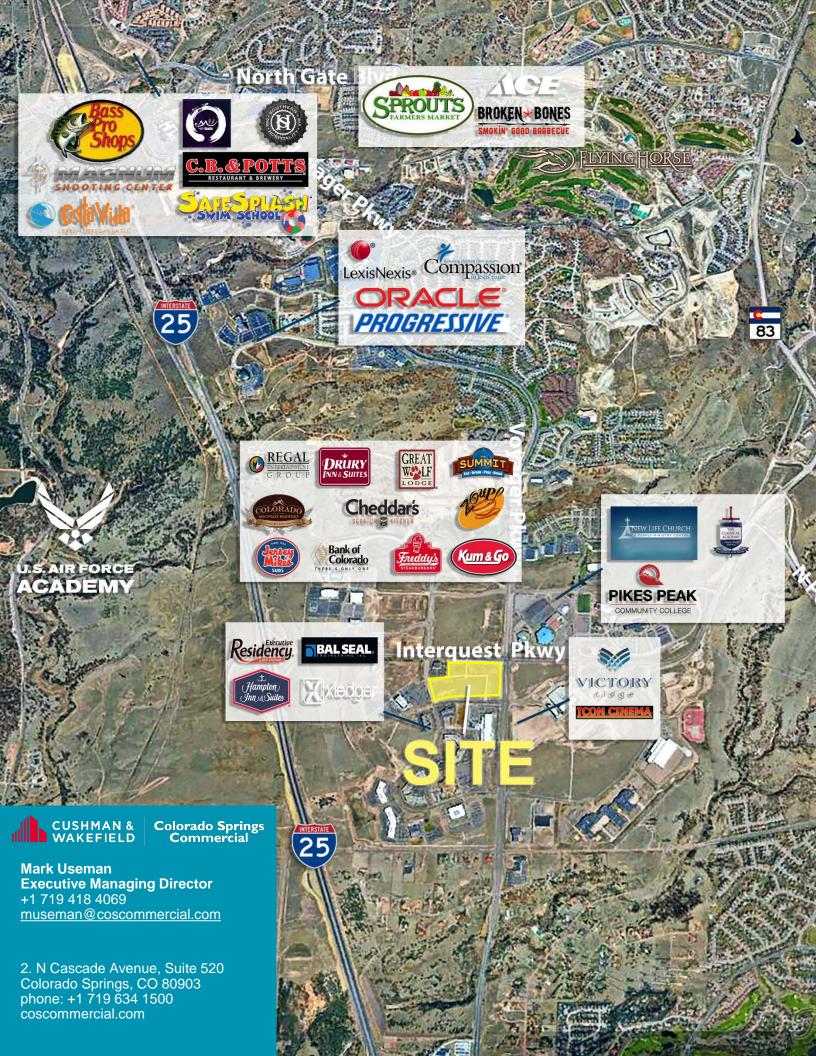

# PAD SITES FOR SALE INLINE SPACE FOR LEASE INTERQUEST COMMONS

Colorado Springs, CO 80921

- New development at the intersection of Interquest Parkway and Voyager Parkway
- Pad sites available for sale
- Inline spaces available for lease

## Ideal Uses Include:

- Hotels & Resorts
- Retail Strip Center
- Restaurants
- Leisure
   Amenities

- Salon/Spa
- Sports Center
- Specialty Grocer
- Big Box Retailer
- Entertainment

### **PROPERTY FEATURES**

PAD SITES

0.84 to 8.56 acres

**PAD SITES SALE PRICE**\$14.00 - \$22.00/SF

**ZONING** PBC

| DEMOGRAPHICS                                | 1 MILE                              | 3 MILES                         | 5 MILES   |
|---------------------------------------------|-------------------------------------|---------------------------------|-----------|
| POPULATION                                  | 1,724                               | 25,657                          | 105,266   |
| PROJECTED<br>POPULATION GROWTH<br>2018-2022 | 10.59%                              | 8.50%                           | 7.87%     |
| AVERAGE HOUSEHOLD INCOME                    | \$136,740                           | \$132,823                       | \$117,718 |
| TRAFFIC COUNT                               | 19,401 v.p.d.<br>Interquest Parkway | 19,007 v.p.d<br>Voyager Parkway |           |