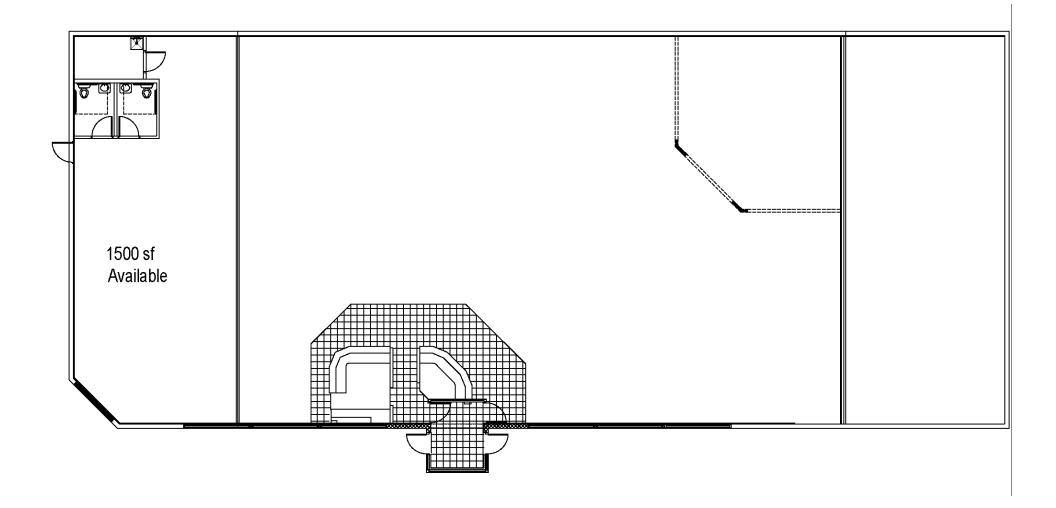

# For Lease

1,500 - 3,000 SQ.FT. RETAIL SPACE FOR LEASE

7783 Cleveland Ave NW, North Canton, OH, 44720

#### **BUILDING INFO**

Previous Use: Retail 8.200 Total Sq. Ft.: Available: 1,500 Available: 3.000 Units: 1-2 Floor(s): 2004 Year Built: Roof: Asphalt Ceilina Height:

## LEASE INFO

3,000 S.F. Avail: 1,500 \$12.00 \$/S.F.: \$12.00 \$/Mo: \$1,500.00 \$3,000.00

Terms/Poss:

|               | Tenant   | Owner |
|---------------|----------|-------|
| Gas/Electric: | <b>✓</b> |       |
| Water/Sewer:  | <b>✓</b> |       |
| Taxes/Insur:  | <b>✓</b> |       |
| Maint/Renairs | 1        |       |

#### **OTHER**

Unit/Bay Size:

Construction: Split Face Block

0

Docks:

Rail Name:

OH Doors:

Great opportunity to cohabitate with well establish owner/occupant Family Video. New unit to be created separate entrance. Owners will renovate for a credit tenant.