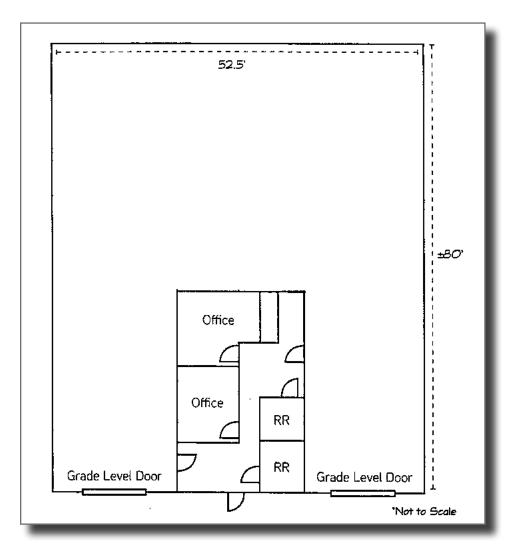

2430 Sprig Ct Suite

Concord, CA

- ±4,200 SF unit (±80' depth × ±52.5' width)
- Sprinklered and insulated
- · Clear Height: ±18' minimum
- Two (2) grade-level doors (±12' × ±14')
- Power: ±200 amps @ 120/2083-Phase (to be verified)
- Four (4) private offices with reception & Break area
- · Warehouse: ±3,200 SF
- · Restrooms: Two (2) restrooms