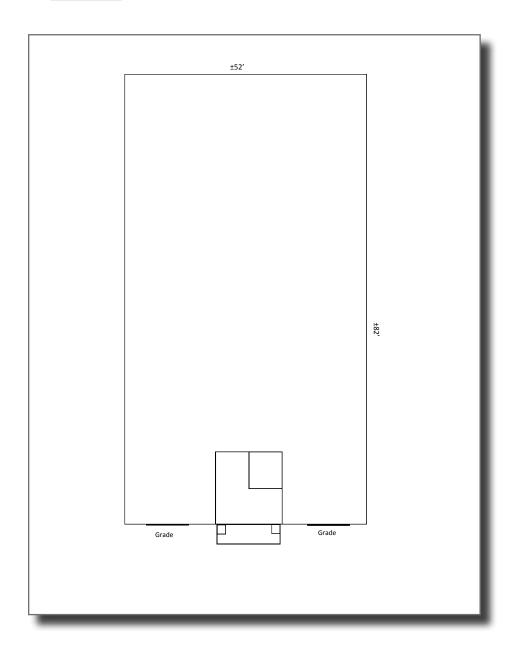

Concord, CA

Bo Harkins Director +1 925 627 2481 bo.harkins@cushwake.com LIC #01943785 Mike Goodwin Associate +1 925 627 2891 mike.goodwin@cushwake.com LIC #02067534

Concord, CA

- ±4,200 SF Total
- ±250 SF Office
- Two (2) Grade Doors
- ±18' Min. Clearance
- ±400 Amps @ 120/208 (to be verified)
- Endcap Unit
- Lease Rate: Call Broker

2430 Sprig Ct Suite

Concord, CA

- ±4,200 SF unit (±80' depth × ±52.5' width)
- Sprinklered and insulated
- · Clear Height: ±18' minimum
- Two (2) grade-level doors (±12' × ±14')
- Power: ±200 amps @ 120/2083-Phase (to be verified)
- Four (4) private offices with reception & Break area
- · Warehouse: ±3,200 SF
- · Restrooms: Two (2) restrooms