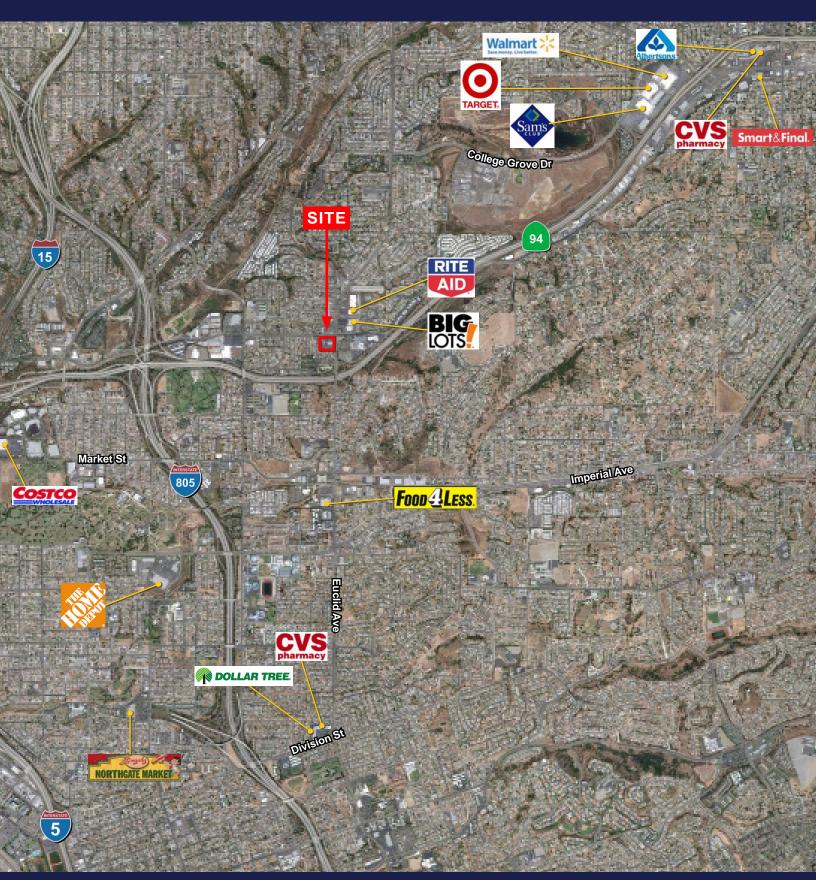

### FOR LEASE

SWQ Federal Blvd & Euclid Ave San Diego, California

#### **FEATURES**

- 1,000 2,800 SF Space Available For Lease
- High traffic counts on Hwy 94, Federal Blvd and Euclid Ave
- · Strong local grocery anchored center