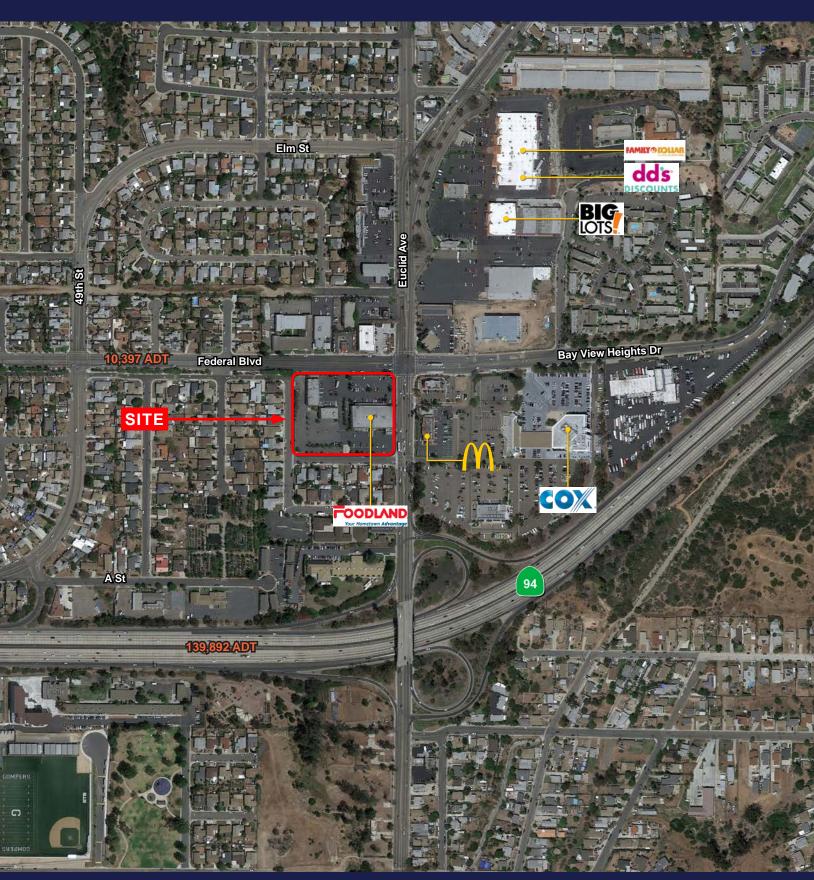

### FOR LEASE

SWQ Federal Blvd & Euclid Ave San Diego, California

#### **FEATURES**

- 1,000 2,800 SF Space Available For Lease
- High traffic counts on Hwy 94, Federal Blvd and Euclid Ave
- · Strong local grocery anchored center