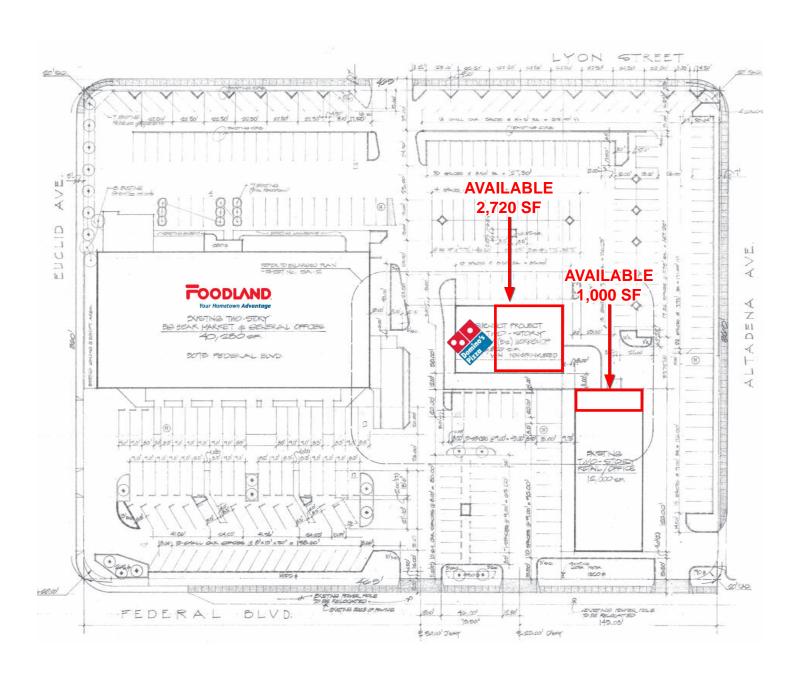

### **SITE PLAN**

#### **FEATURES**

- 1,000 2,800 SF Space Available For Lease
- High traffic counts on Hwy 94, Federal Blvd and Euclid Ave
- · Strong local grocery anchored center