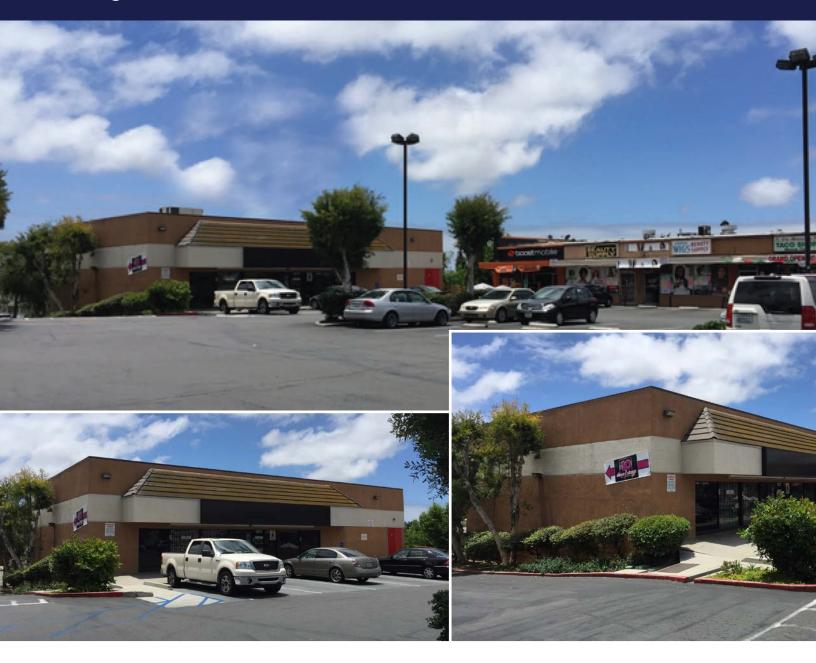

### FOR LEASE

SWQ Federal Blvd & Euclid Ave San Diego, California

#### **FEATURES**

- 1,000 2,800 SF Space Available For Lease
- High traffic counts on Hwy 94, Federal Blvd and Euclid Ave
- · Strong local grocery anchored center