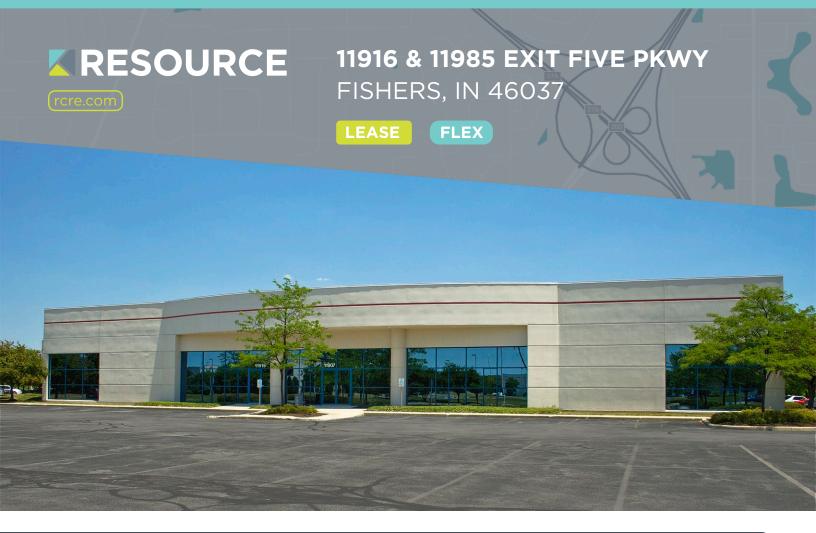

### **EXIT FIVE 3 // FISHERS // BACK OFFICE & WAREHOUSE SPACE**

### AVAILABLE SPACE

Suite 11916 - 10,082 SF Suite 11985 - 12,946 SF LEASE RATE

\$16.50/SF + utilities + cleaning Negotiable

- Suite 11916 Finished office: 10 offices + large open area (potential small conditioned warehouse with rear double doors)
- Suite 11985 Currently 100% warehouse: one drive-in door; 14'3" - 16'0" clear height
- + 6 spaces per 1,000 SF parking ratio
- + AT&T, Comcast and Time Warner fiber available
- + Easy access to I-69
- + Numerous restaurant and shopping amenities