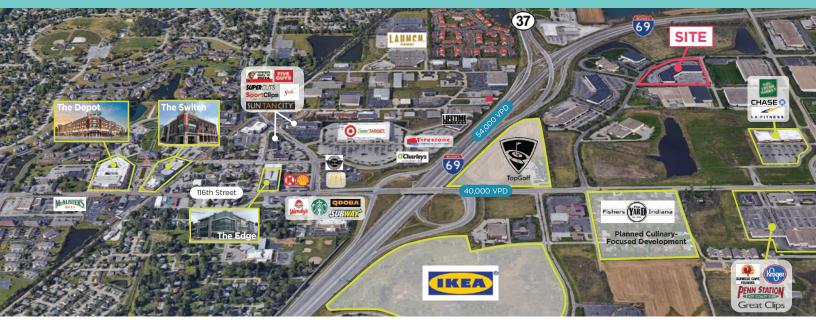

### AVAILABLE SPACE

Suite 11916 - 10,082 SF Suite 11985 - 12,946 SF LEASE RATE

\$16.50/SF + utilities + cleaning Negotiable

- Suite 11916 Finished office: 10 offices + large open area (potential small conditioned warehouse with rear double doors)
- Suite 11985 Currently 100% warehouse: one drive-in door; 14'3" - 16'0" clear height
- + 6 spaces per 1,000 SF parking ratio
- + AT&T, Comcast and Time Warner fiber available
- + Easy access to I-69
- + Numerous restaurant and shopping amenities

## ABOUT FISHERS, IN

Fishers is one of Indiana's fastest growing communities with an increase in population of 5.3% from April 1, 2010 - July 1, 2015 (US Census Bureau). The I-69/SR 37 corridor continues to be a high traffic area with booming retail and residential projects (newly opened Top Golf and IKEA).