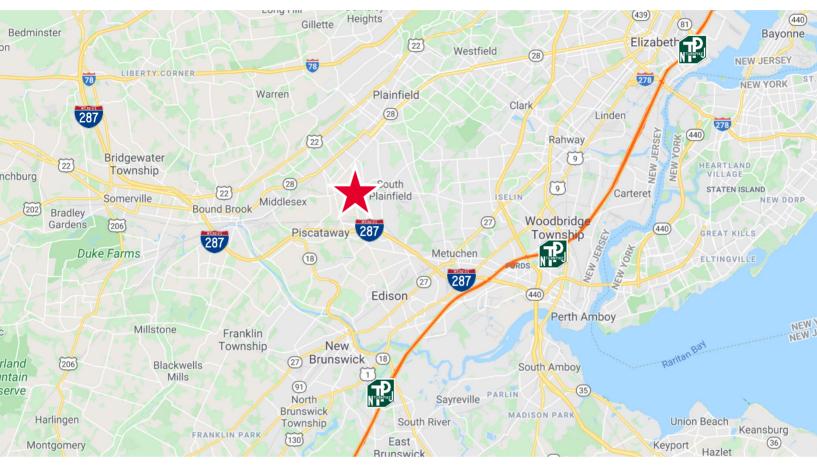

### LOCATION MAP

### **Location Highlights**

- Discretely positioned at end of the street, rear yard is not visible
- 2 miles to I-287
- 6 miles to Exit 10 of NJ Turnpike
- · 25 miles to Newark Airport/Seaport
- · 35 Miles to Manhattan