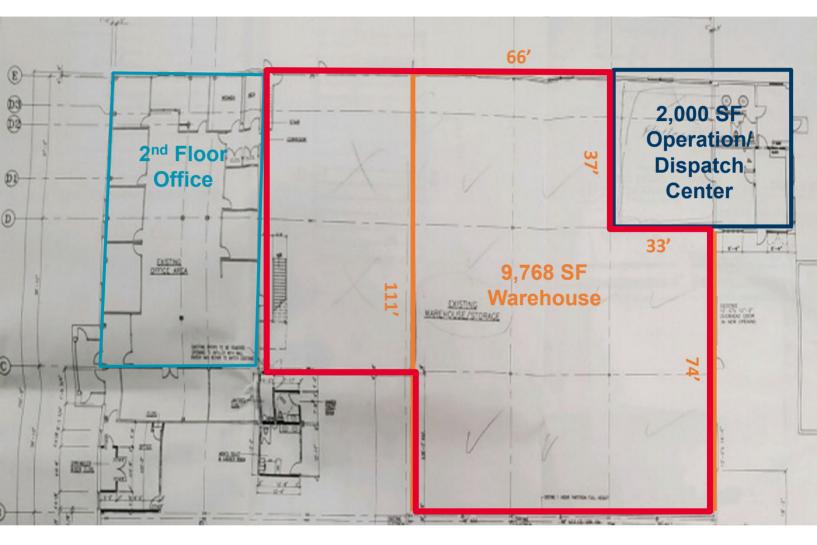

#### **FLOOR PLAN**

For more information or to schedule a tour, please contact:

Douglas Bansbach Senior Director T: +1 732 243 3102 doug.bansbach@cushwake.com Robert A. Casagrande Director T: +1 732 243 3105 robert.casagrande@cushwake.com Linda Hill Director T: +1 732 243 3108 linda.hill@cushwake.com

#### • 4,000 SF Front Office/Second Floor

- Separate entry and access
- Designated parking
- 2 restroom/meeting rooms
- Key card access system

- 9,768 SF Racked Food Grade Warehouse
  - 400 pallet positions
  - LED Lighting
  - Full facility back-up generator
  - Two 14' drive-in doors
  - Two tailgates
- 2,000 SF Driver Check-In/Dispatch Operation
  - Separate entry with keypad access
  - New 2018 construction
  - Kitchen, breakroom and shower