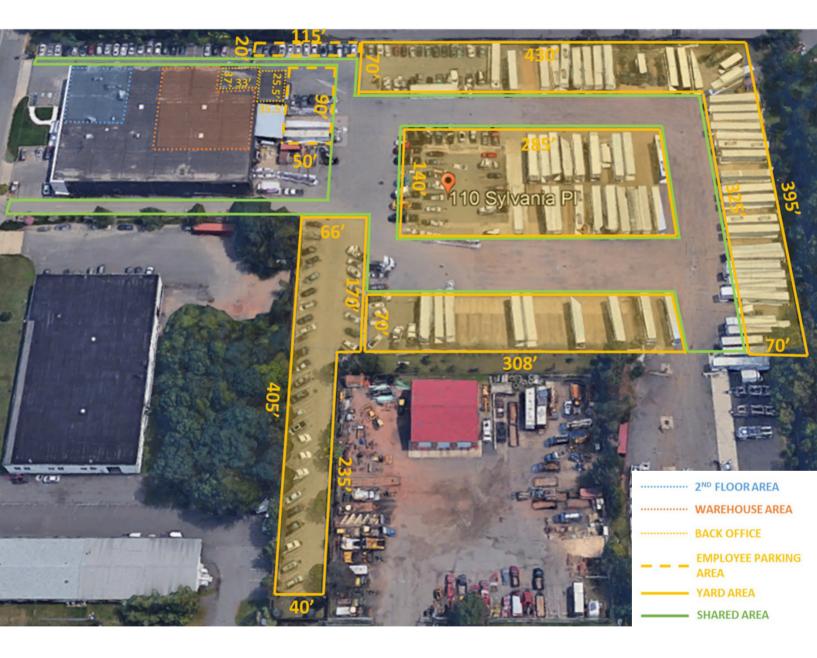

### SITE LAYOUT

For more information or to schedule a tour, please contact:

Douglas Bansbach Senior Director T: +1 732 243 3102 doug.bansbach@cushwake.com Robert A. Casagrande Director T: +1 732 243 3105 robert.casagrande@cushwake.com Linda Hill Director T: +1 732 243 3108 linda.hill@cushwake.com

### **Property Highlights**

- 4.62 Acre High Security Drop Yard
  - 100 Trailer Spaces/75 Tractor/75 Cars
  - Fully paved, fenced and lit with storm drains
  - Fully secure with electric gate/keypad and 30 CCTV cameras with mobile ap interface
  - Heavy duty 220V yard electric service hook up
  - 31 high intensity LED yard lighting
  - Steel reinforced concrete trailer pads
  - Snow scrapper for truck roofs
  - Fully landscaped
  - Category 5 cabling