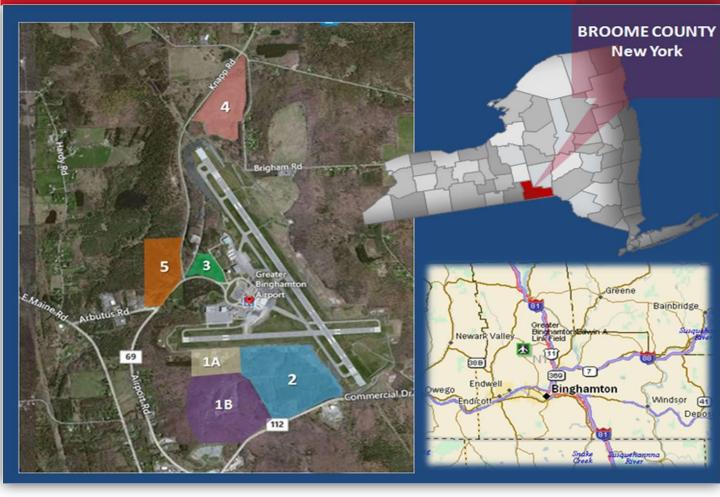

## HIGHLIGHTS

- · Parcels located 8 miles north of the Greater Binghamton metro area (pop. = 200,000)
- · US customs & border protection office located at airport
- · Area aviation & technology businesses include:
  - Lockheed Martin
  - BAE Systems
  - L3
- · Industrial redevelopment agency incentives available
- · BGM is also centrally situated within two natural gas formations namely the Marcellus Shale and the Utica Shale

## PARCEL SIZE BREAKDOWN

| 1A        | 28 ACRES |
|-----------|----------|
| 1B        | 74 ACRES |
| 2         | 87 ACRES |
| 3         | 13 ACRES |
| 4         | 42 ACRES |
| 5         | 42 ACRES |
| *Hangar 1 | 28,000SF |

Pyramid Brokerage

FOR SALE **GREATER BINGHAMTON AIRPORT DEVELOPMENT SITES Binghamton**, NY

| PREMISES  | 300 Acres for Development |  |
|-----------|---------------------------|--|
| ZONED     | Industrial                |  |
| TAX ID    | 075.02-1-31               |  |
| CONDITION | Unoccupied                |  |

| Major Highways | Distance from Sites |
|----------------|---------------------|
| I-81           | 8 Miles             |
| I-88           | 9 Miles             |
| Future I-86    | 7 Miles             |
| US Route 11    | 6 Miles             |
| NYS Route 17   | 7 Miles             |