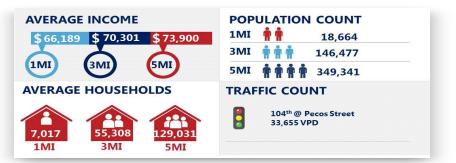

#### **PROPERTY HIGHLIGHTS**

- Strong 104th Avenue Corridor with Amazing Visibility, Signage and Easy Access to I-25 and Countless National Big Box and In-Line Retailers in the Area
- New/Motivated Ownership Willing to Contribute to Tenants' Build-Out Costs
- Retail Suites Available from 688 SF to 2660 SF and Professional Office Suites on Second Floor with AGGRESSIVE RATES!
- Established Center with long time tenants CALL FOR DETAILS!!!