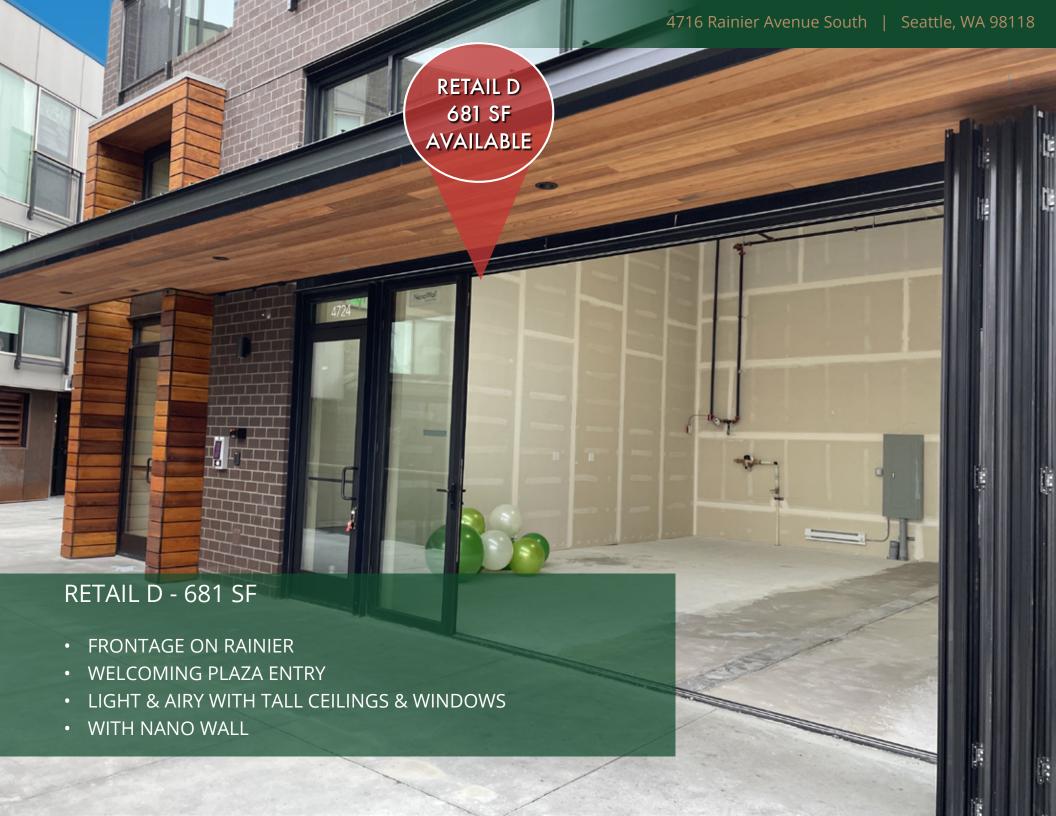

market, rooted in the shared vision of design integrity and sensitivity to this historic and treasured neighborhood.









## ALTA ARLO

- Four Miles from Downtown Seattle by Car.
- Six Minute Walk to the Columbia City Light Rail
  Station.
- Columbia City boasts a higher average percentage of families than Greater Seattle as a whole (42% vs. 37%), and an overall diverse, creative and professional community.
- The site is further tightly knit into the community due to its direct proximity to the well-loved Rainier Play Fields, Rainier Community Center, and the Columbia Park and Library, both directly across S. Alaska St. and Rainier Ave. S. respectively.
- High foot traffic from ALTA ARLO residents and surrounding neighborhood to and from Columbia City commercial and Light Rail.











#### **TOTAL POPULATION**

1-Mile: 25,599 3-Mile: 110,686

5-Mile: 366,911

#### **EMPLOYEES**

1-Mile: 6,021 3-Mile: 142,681

5-Mile: 407,080

#### **AVERAGE HOUSEHOLD INCOME**

1-Mile: \$107,227 3-Mile: \$112,954 5-Mile: \$113,106



West Coast Commercial Realty







West Coast Commercial Realty

### LEASING INFORMATION

Tiffini Connell tiffini@wccommercialrealty.com

Avery Connell avery@wccommercialrealty.com

(206) 283-5212

www.wccommercialrealty.com













DISCLAIMER: The above information has been secured from sources believed to be reliable, however, no representations are made to its accuracy. Prospective tenants or buyers should consult their professional advisors and conduct their own independent investigation. Site plan and configuration are subject to change. Prope