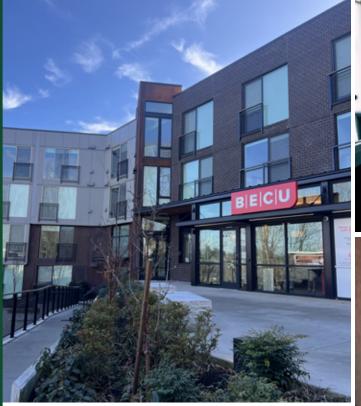

## ALTA ARLO

JOIN US in this new 243 apartment home community at the gateway to historic Columbia City on Alaska Street, two blocks from Link Light Rail. Straddling the heavilytraveled arterials of Rainier Avenue South and South Alaska Street, this intersection serves as a bridge joining the communities of Seward Park, Hillman City, Beacon Hill and Mt. Baker. Wood Partners is bringing this dynamic project to the market, rooted in the shared vision of design integrity and sensitivity to this historic and treasured neighborhood.