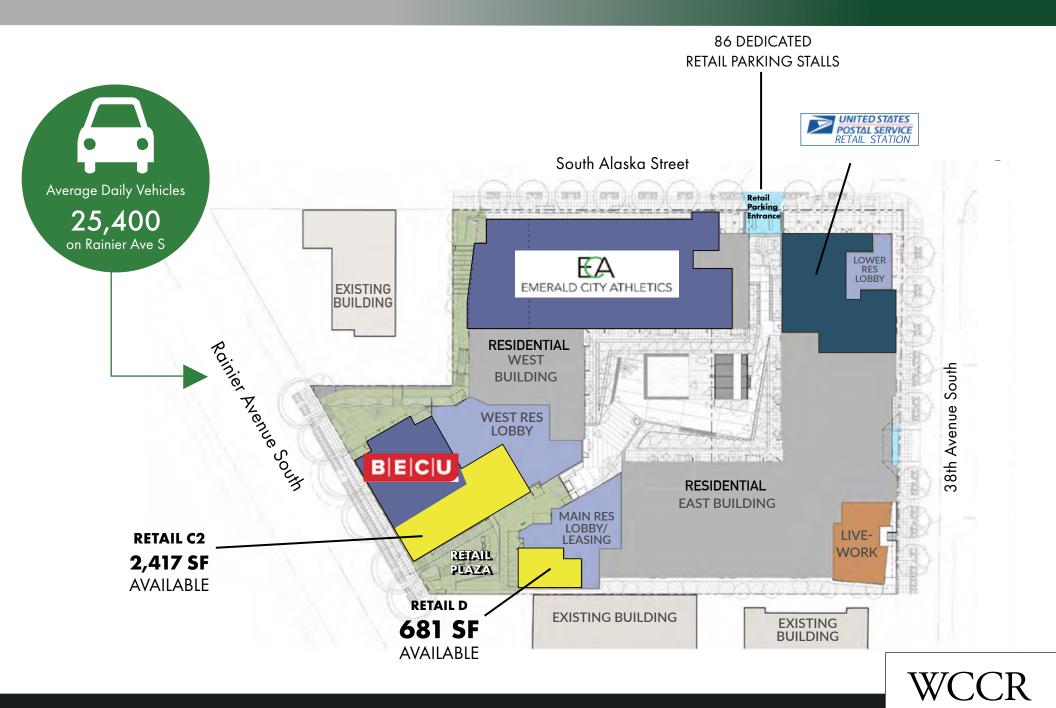

# RETAIL FOR LEASE

4716 Rainier Avenue South | Seattle, WA 98118

## ALTA ARLO

JOIN US in this new 243 apartment home community at the gateway to historic Columbia City on Alaska Street, two blocks from Link Light Rail. Straddling the heavilytraveled arterials of Rainier Avenue South and South Alaska Street, this intersection serves as a bridge joining the communities of Seward Park, Hillman City, Beacon Hill and Mt. Baker. Wood Partners is bringing this dynamic project to the market, rooted in the shared vision of design integrity and sensitivity to this historic and treasured neighborhood.

## ALTA ARLO

- Four Miles from Downtown Seattle by Car.
- Six Minute Walk to the Columbia City Light Rail
  Station.
- Columbia City boasts a higher average percentage of families than Greater Seattle as a whole (42% vs. 37%), and an overall diverse, creative and professional community.
- The site is further tightly knit into the community due to its direct proximity to the well-loved Rainier Play Fields, Rainier Community Center, and the Columbia Park and Library, both directly across S. Alaska St. and Rainier Ave. S. respectively.
- High foot traffic from ALTA ARLO residents and surrounding neighborhood to and from Columbia City commercial and Light Rail.