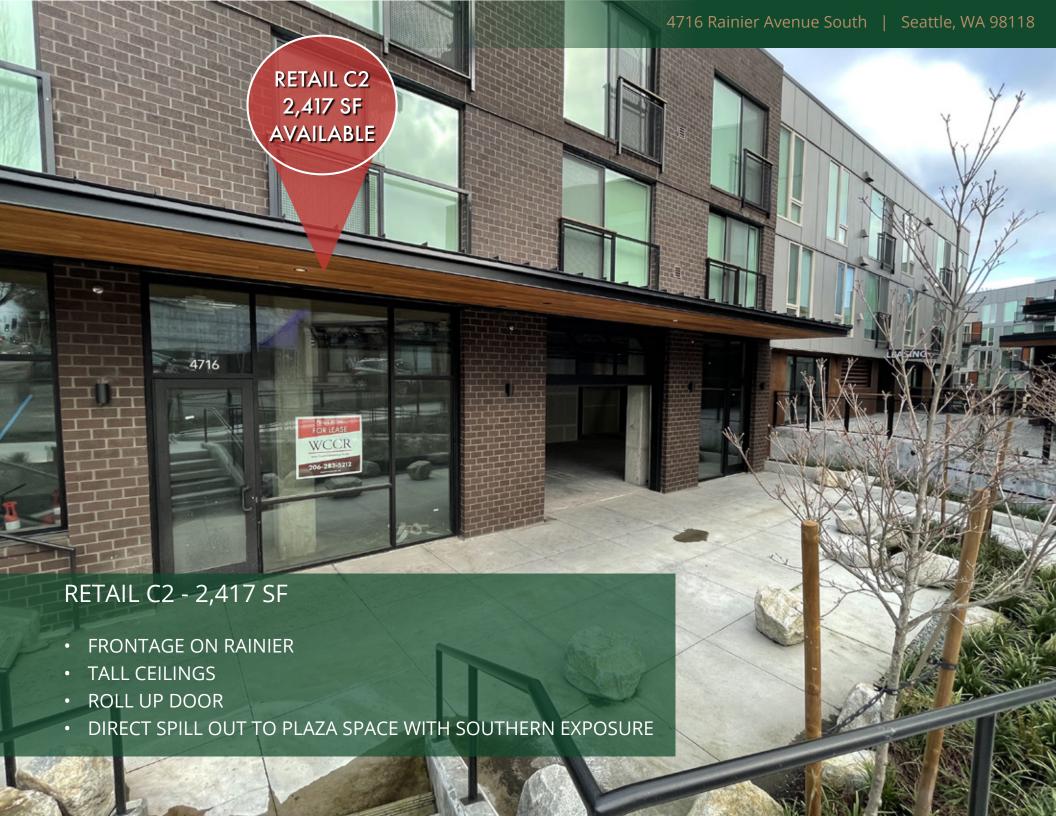

e market, rooted in the shared vision of design integrity and sensitivity to this historic and treasured neighborhood.









## ALTA ARLO

- Four Miles from Downtown Seattle by Car.
- Six Minute Walk to the Columbia City Light Rail
  Station.
- Columbia City boasts a higher average percentage of families than Greater Seattle as a whole (42% vs. 37%), and an overall diverse, creative and professional community.
- The site is further tightly knit into the community due to its direct proximity to the well-loved Rainier Play Fields, Rainier Community Center, and the Columbia Park and Library, both directly across S. Alaska St. and Rainier Ave. S. respectively.
- High foot traffic from ALTA ARLO residents and surrounding neighborhood to and from Columbia City commercial and Light Rail.











#### **TOTAL POPULATION**

1-Mile: 25,599 3-Mile: 110,686

5-Mile: 366,911

#### **EMPLOYEES**

1-Mile: 6,021 3-Mile: 142,681

5-Mile: 407,080

#### **AVERAGE HOUSEHOLD INCOME**

1-Mile: \$107,227 3-Mile: \$112,954 5-Mile: \$113,106



West Coast Commercial Realty







West Coast Commercial Realty

### LEASING INFORMATION

Tiffini Connell tiffini@wccommercialrealty.com

Avery Connell avery@wccommercialrealty.com

(206) 283-5212

www.wccommercialrealty.com













DISCLAIMER: The above information has been secured from sources believed to be reliable, however, no representations are made to its accuracy. Prospective tenants or buyers should consult their professional advisors and conduct their own independent investigation. Site plan and configuration are subject to change. Pro