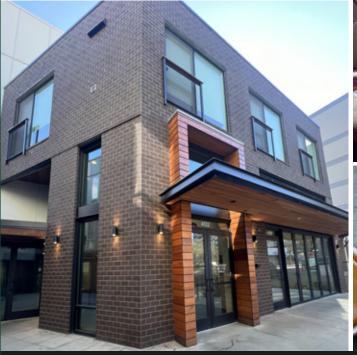

## ALTA ARLO

JOIN US in this new 243 apartment home community at the gateway to historic Columbia City on Alaska Street, two blocks from Link Light Rail. Straddling the heavilytraveled arterials of Rainier Avenue South and South Alaska Street, this intersection serves as a bridge joining the communities of Seward Park, Hillman City, Beacon Hill and Mt. Baker. Wood Partners is bringing this dynamic project to the market, rooted in the shared vision of design integrity and sensitivity to this historic and treasured neighborhood.