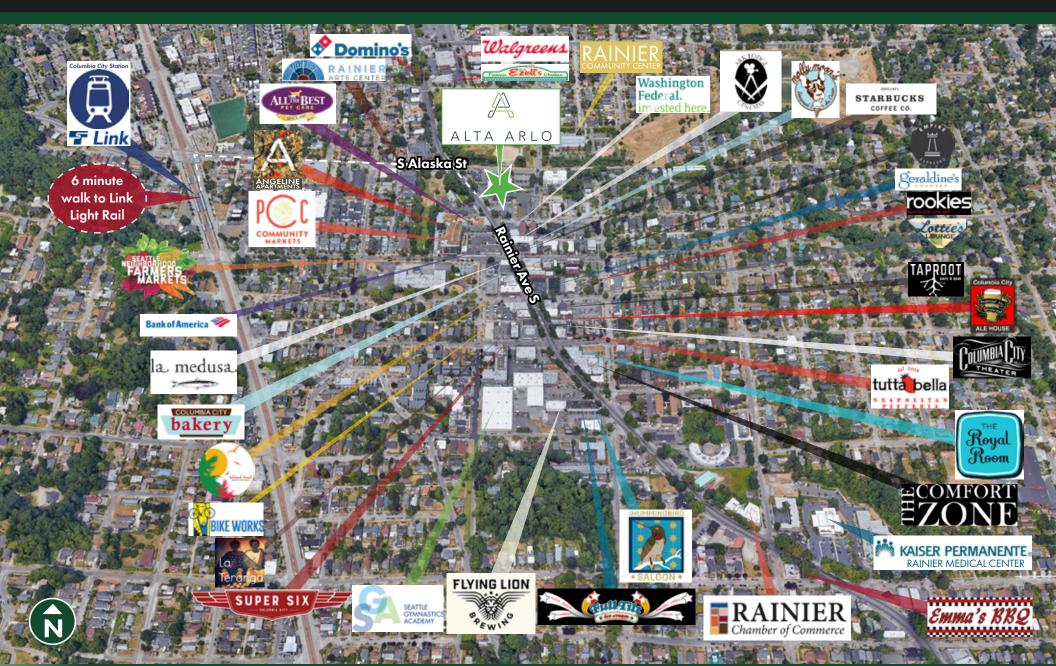

## ALTA ARLO

JOIN US in this new 243 apartment home community at the gateway to historic Columbia City on Alaska Street, two blocks from Link Light Rail. Straddling the heavilytraveled arterials of Rainier Avenue South and South Alaska Street, this intersection serves as a bridge joining the communities of Seward Park, Hillman City, Beacon Hill and Mt. Baker. Wood Partners is bringing this dynamic project to the market, rooted in the shared vision of design integrity and sensitivity to this historic and treasured neighborhood.

## ALTA ARLO

- Four Miles from Downtown Seattle by Car.
- Six Minute Walk to the Columbia City Light Rail
  Station.
- Columbia City boasts a higher average percentage of families than Greater Seattle as a whole (42% vs. 37%), and an overall diverse, creative and professional community.
- The site is further tightly knit into the community due to its direct proximity to the well-loved Rainier Play Fields, Rainier Community Center, and the Columbia Park and Library, both directly across S. Alaska St. and Rainier Ave. S. respectively.
- High foot traffic from ALTA ARLO residents and surrounding neighborhood to and from Columbia City commercial and Light Rail.