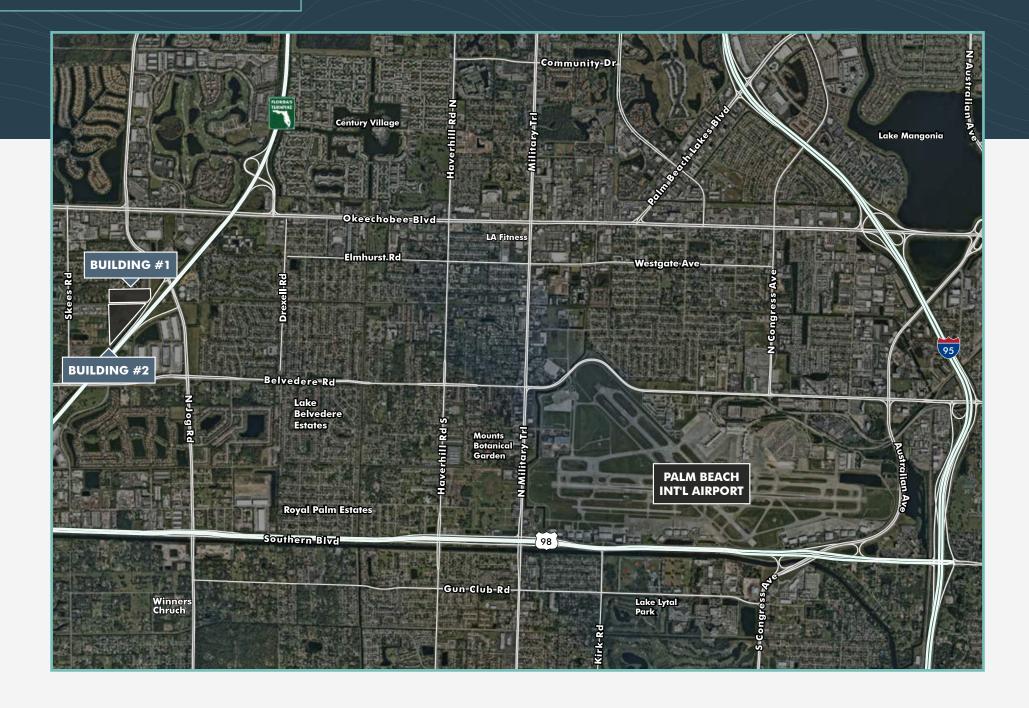

### AERIAL MAP

Dock and Ramp Loading

Convenient Access to the Florida Turnpike and Interstate 95 via Southern Boulevard