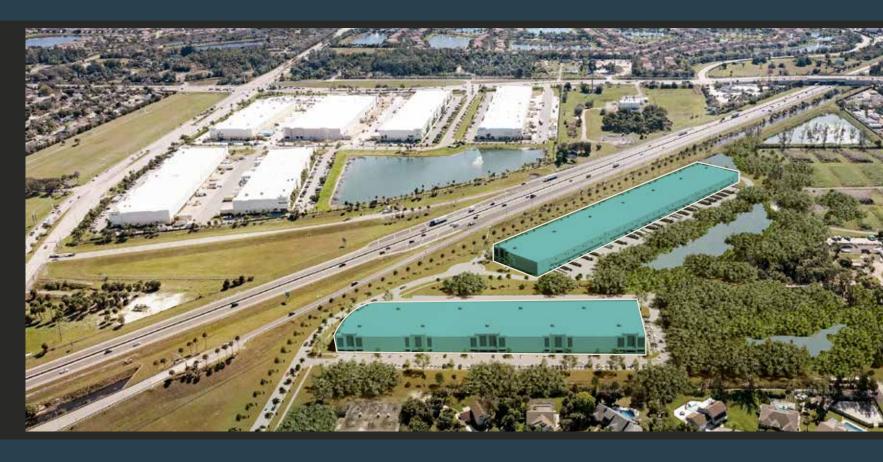

ORIDA

UNDER CONSTRUCTION, DIRECT TURNPIKE FRONTAGE



#### **FEATURES**



Under construction with estimated completion prior to Q4 2020



Two Class "A" buildings available consisting of a total of ±317,499 SF (each building consists of ±193,020 SF and ±124,479 SF)



Office area built to suit from 10% to 20%



32' Clear Height



53'4" x 42' column spacing



Hurricane Impact Glass / ESFR Fire Sprinklers



Tilt-wall Concrete Construction



Direct Turnpike Frontage



Ample Parking, Truck Parking and Rear Yard Area



Dock and Ramp Loading



Convenient Access to the Florida Turnpike and Interstate 95 via Southern Boulevard



#### SITE PLAN



Very Competitive Rental Rate subject to size, credit, lease term and required improvements

### AERIAL MAP



# GREENE SPACE INDUSTRIAL PARK



CONTACT

ROBERT SMITH
Executive Vice President
+1 561 707 5558
robert.c.smith@cbre.com

KIRK NELSON
Senior Vice President
+1 561 716 9936
kirk.nelson@cbre.com

**CBRE** 

© 2020 CBRE, Inc. All rights reserved. This information has been obtained from sources believed reliable, but has not been verified for accuracy or completeness. You should conduct a careful, independent investigation of the property and verify all information. Any reliance on this information is solely at your own risk. Photos herein are the property of their respective owners. Use of these images without the express written consent of the owner is prohibited. CBRE and the CBRE logo are service marks of CBRE, Inc. All other marks displayed on this document are the property of their respective owners and the use of such