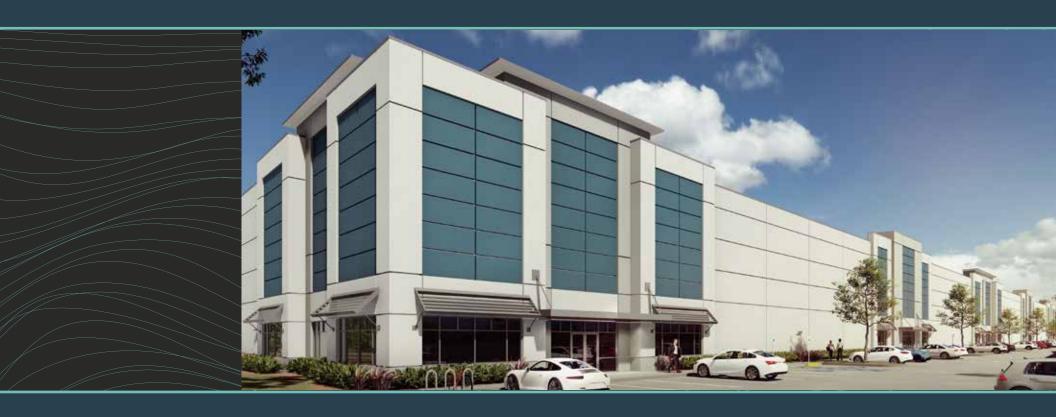

## GREENE SPACE INDUSTRIAL PARK

FROM ±15,750 SF TO ±317,499 SF
WAREHOUSE/SHOWROOM/OFFICE SPACE FOR LEASE
JOG ROAD AND FLORIDA'S TURNPIKE, WEST PALM BEACH, FLORIDA

UNDER CONSTRUCTION, DIRECT TURNPIKE FRONTAGE

#### **FEATURES**

Under construction with estimated completion prior to Q4 2020

Two Class "A" buildings available consisting of a total of ±317,499 SF (each building consists of ±193,020 SF and ±124,479 SF)