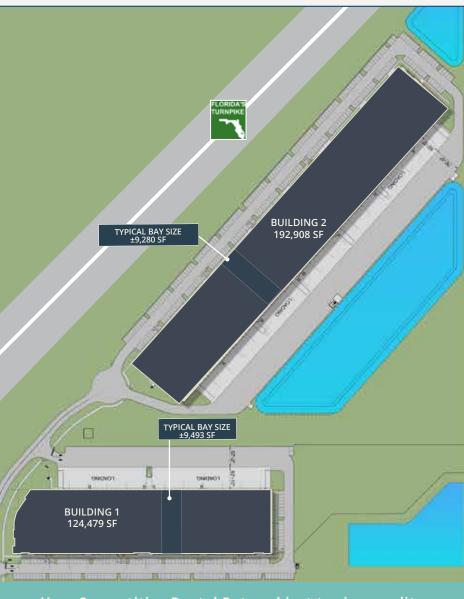

#### SITE PLAN

Very Competitive Rental Rate subject to size, credit, lease term and required improvements

#### **FEATURES**

Under construction with estimated completion prior to Q4 2020

Two Class "A" buildings available consisting of a total of ±317,499 SF (each building consists of ±193,020 SF and ±124,479 SF)