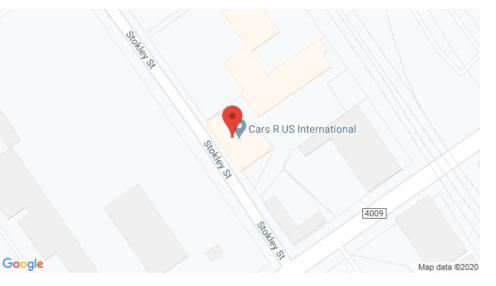

## Industrial Warehouse 3001 Stokley Street Philadelphia, PA 19129

- Three-story industrial warehouse in Northwest Philadelphia located in a Qualified Opportunity Zone
- Features two loading docks and a freight elevator
- 3-phase power source

## **NEIGHBORS INCLUDE**

Cars R' Us, Material Culture, The Wilarie. Additional Features: High ceilings and open floor plates on reinforced concrete.

**CONTACT US** 

215-627-7300

info@delphipg.com

delphipg.com