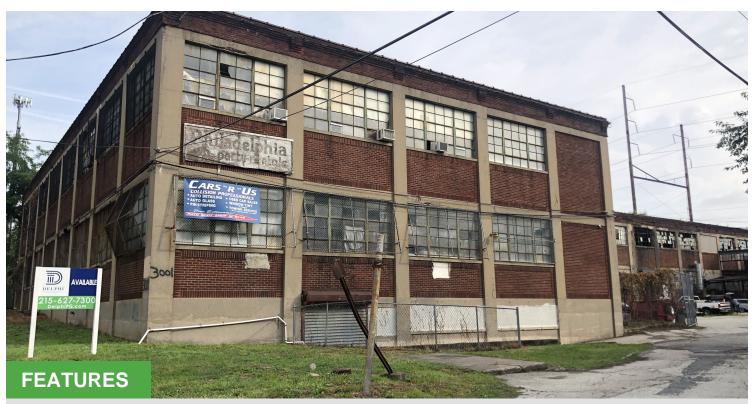

## Industrial Warehouse 3001 Stokley Street Philadelphia, PA 19129

- Three-story industrial warehouse in Northwest Philadelphia located in a Qualified Opportunity Zone
- Features two loading docks and a freight elevator
- 3-phase power source

SALE

High ceilings and open floor plates on reinforced concrete

## SALE Industrial Warehouse 3001 Stokley Street Philadelphia, PA 19129