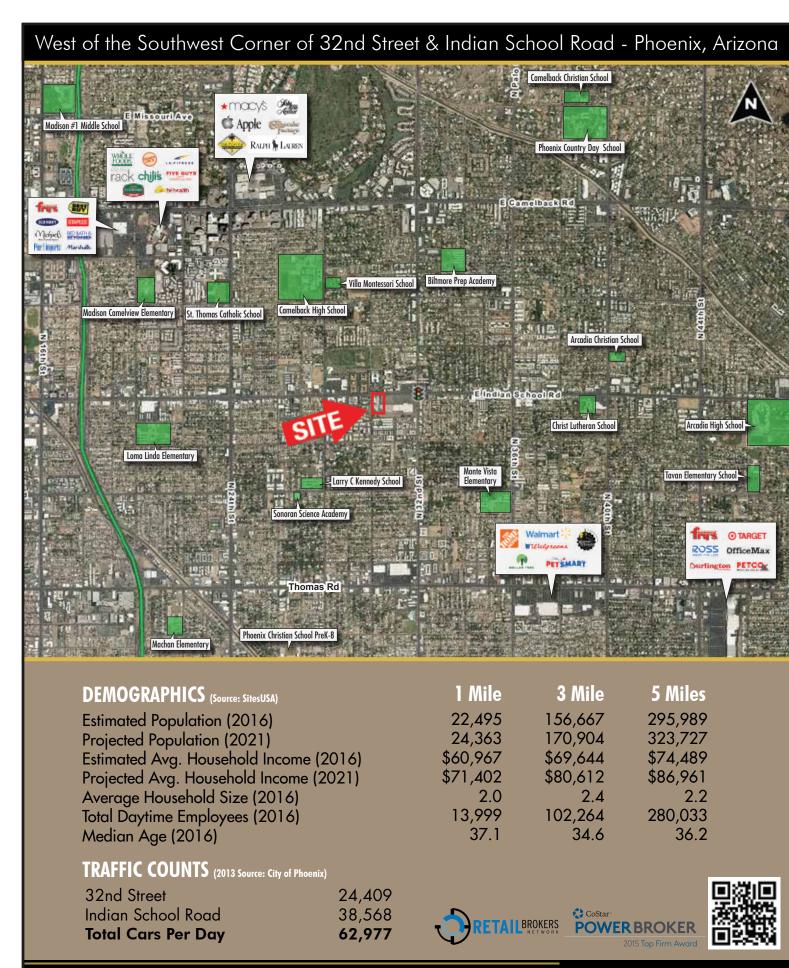

## SQUAW PEAK COMMERCIAL CENTER

West of the Southwest Corner of 32nd Street & Indian School Road - Phoenix, Arizona

## **PROJECT HIGHLIGHTS**

- Newly redeveloped shop space available with patio opportunity
- Adjacent to Arcadia Fiesta featuring:

ROSS CAN ACE GREITY AUTO PARTS. Tuesday Morning JOANN

- Excellent Central Phoenix location Less than 2 miles from Biltmore,
   Arcadia, and the Camelback Corridor
- More than 10 million SF of office within 3 miles
- More than 102,000 employees and 156,000 residents within 3 miles
- Nearly 11,000 apartment units within trade area
- Household incomes in excess of \$69,000 within 3 miles
- Join: TITLE Dogto