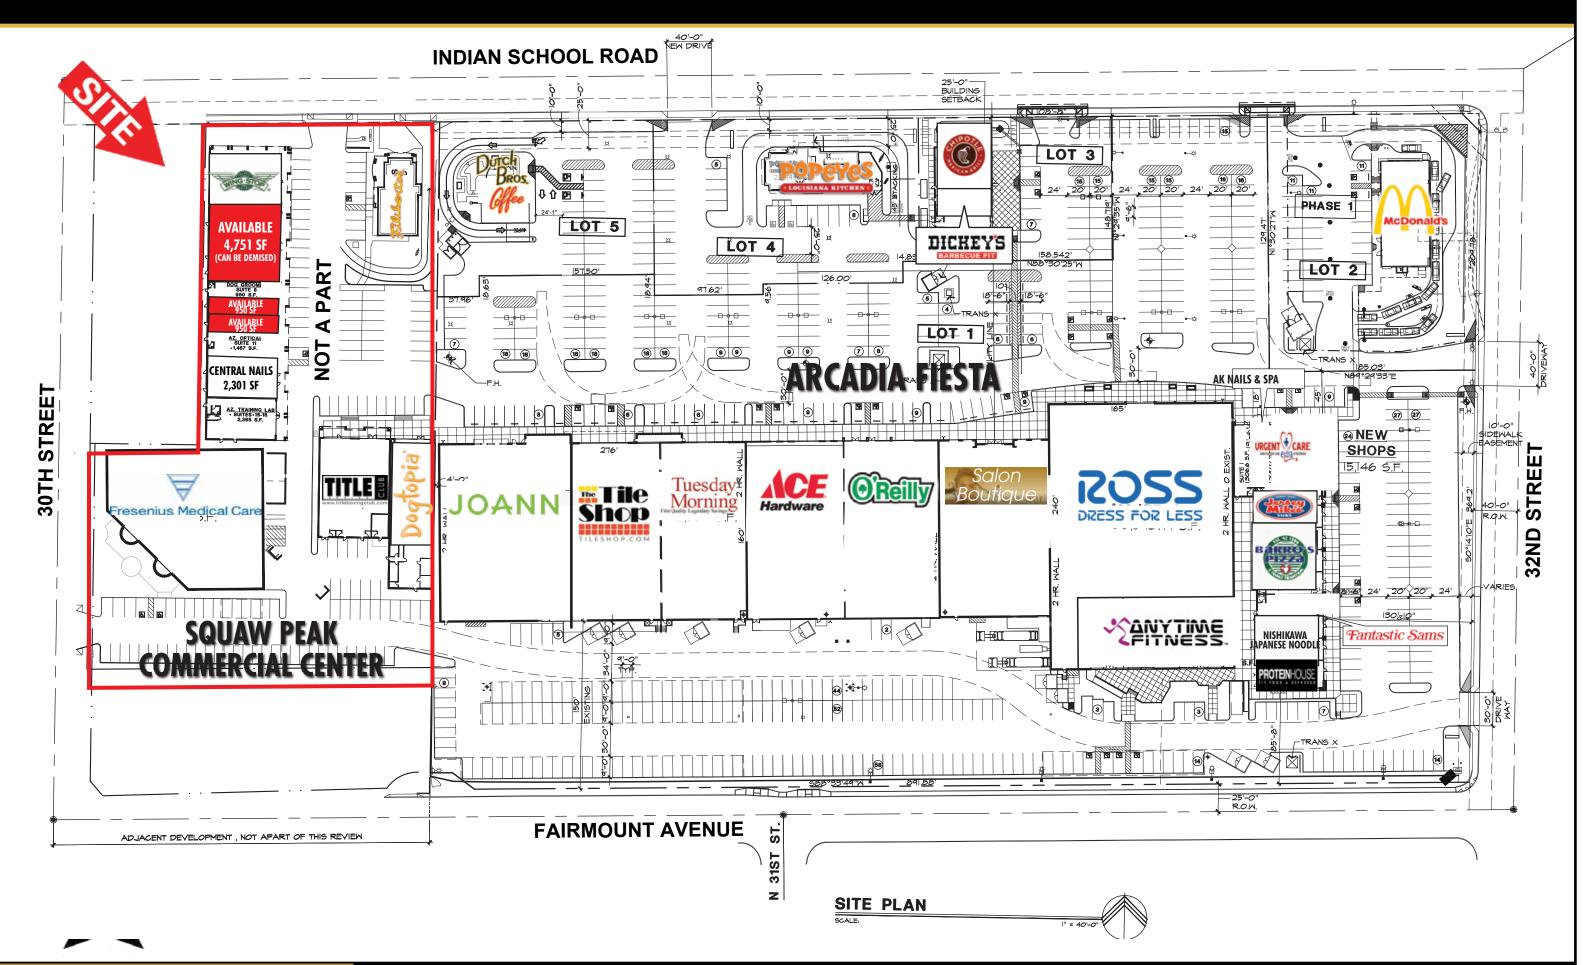

## SQUAW PEAK COMMERCIAL CENTER

West of the Southwest Corner of 32nd Street & Indian School Road - Phoenix, Arizona

## **PROJECT HIGHLIGHTS**

- Newly redeveloped shop space available with patio opportunity
- Adjacent to Arcadia Fiesta featuring:

ROSS CAN ACE GREITY AUTO PARTS. Tuesday Morning JOANN

- Excellent Central Phoenix location Less than 2 miles from Biltmore,
   Arcadia, and the Camelback Corridor
- More than 10 million SF of office within 3 miles
- More than 102,000 employees and 156,000 residents within 3 miles
- Nearly 11,000 apartment units within trade area
- Household incomes in excess of \$69,000 within 3 miles
- Join: TITLE Dogto

## 30th STREET

**LEASE SITE PLAN** 

INDIAN SCHOOL RD.

SQUAW PEAK
COMMERCIAL CENTER
30 TH. STREET & INDIAN SCHOOL
PHOENIX, ARIZONA

SQUAW PEAK COM. CENTER LEASE SITE PLAN 72000 01-20-15