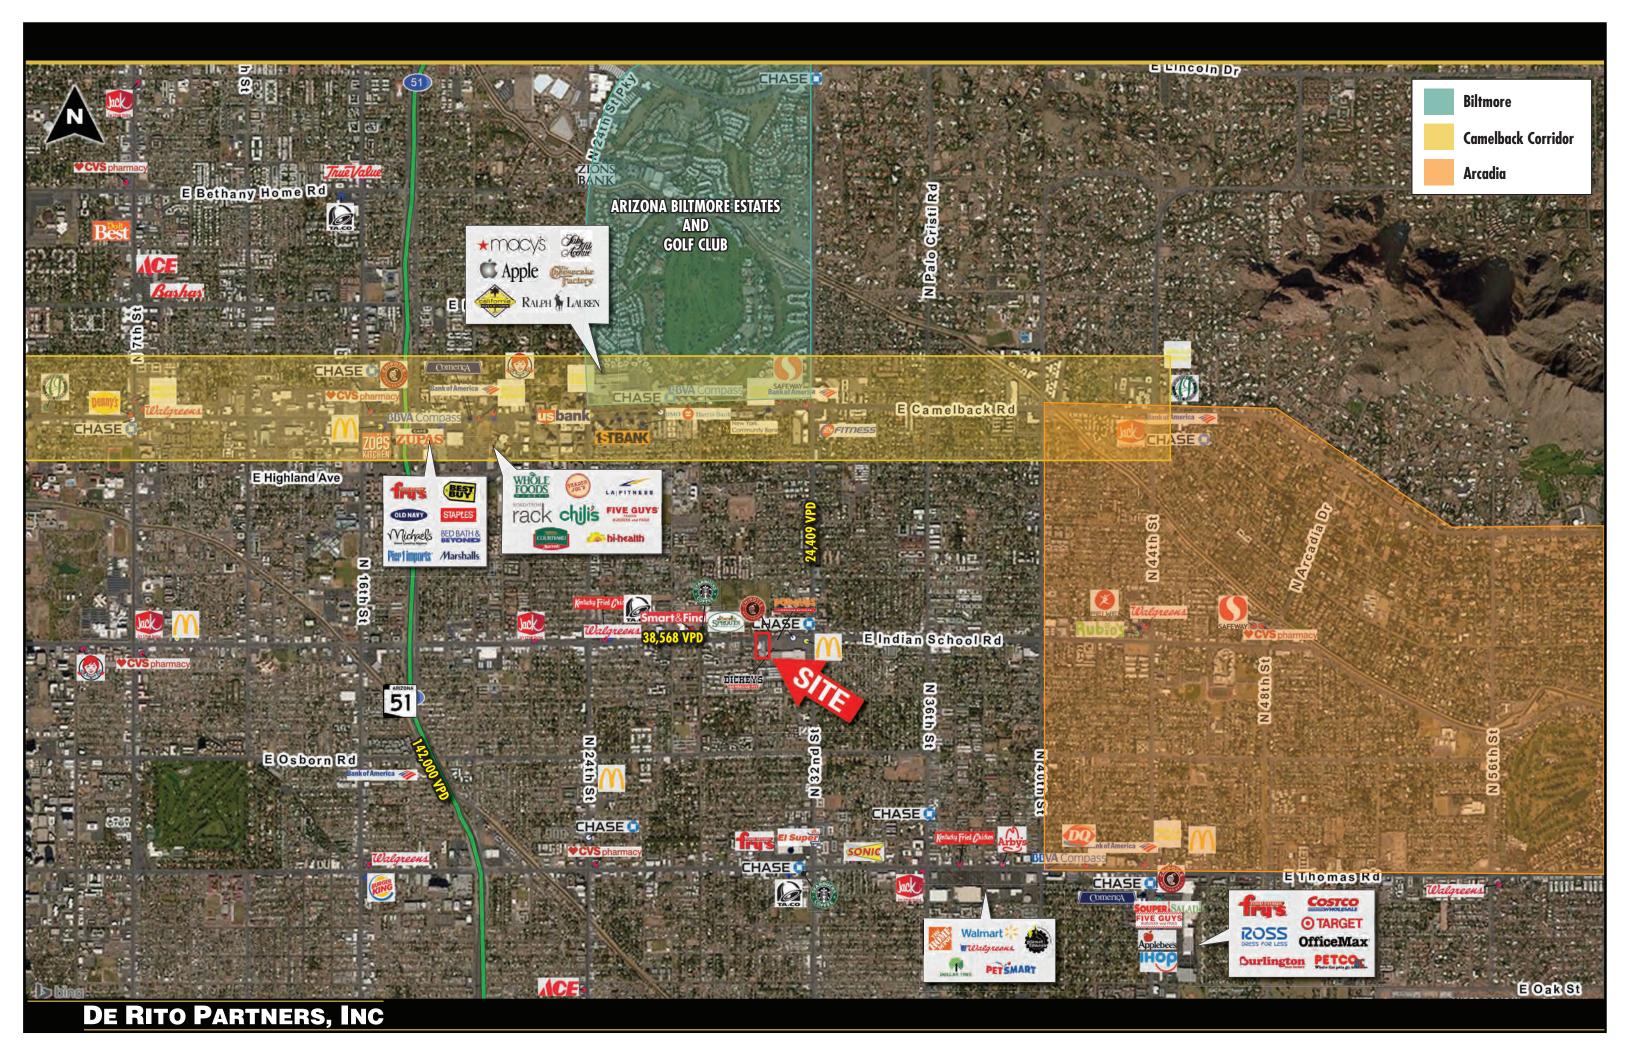

## **PROJECT HIGHLIGHTS**

- Newly redeveloped shop space available with patio opportunity
- Adjacent to Arcadia Fiesta featuring:

ROSS CAN ACE GREITY AUTO PARTS. Tuesday Morning JOANN

- Excellent Central Phoenix location Less than 2 miles from Biltmore,
   Arcadia, and the Camelback Corridor
- More than 10 million SF of office within 3 miles
- More than 102,000 employees and 156,000 residents within 3 miles
- Nearly 11,000 apartment units within trade area
- Household incomes in excess of \$69,000 within 3 miles
- Join: TITLE Dogto