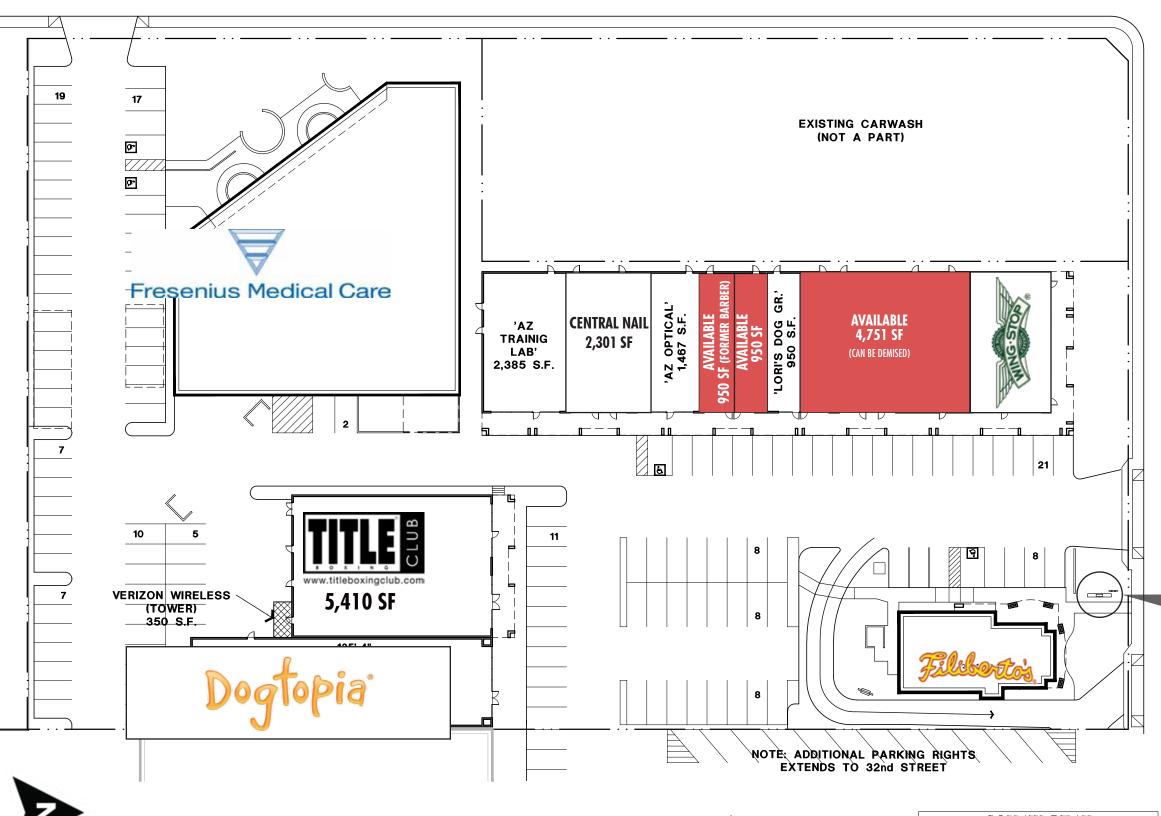

## 30th STREET

**LEASE SITE PLAN** 

INDIAN SCHOOL RD.

SQUAW PEAK
COMMERCIAL CENTER
30 TH. STREET & INDIAN SCHOOL
PHOENIX, ARIZONA

SQUAW PEAK COM. CENTER LEASE SITE PLAN 72000 01-20-15