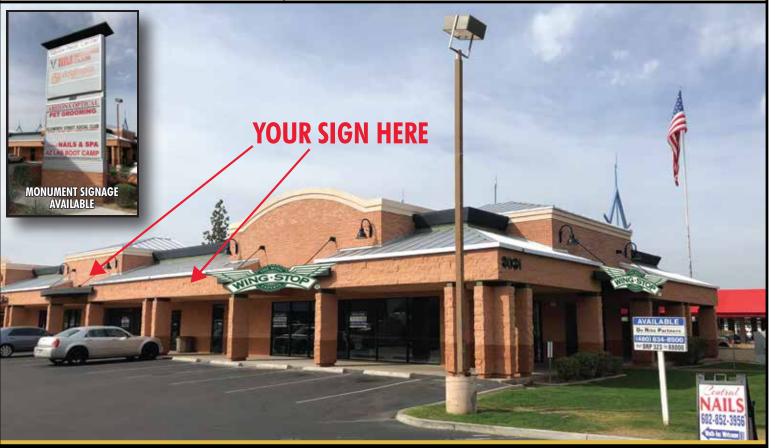

## **PROJECT HIGHLIGHTS**

- Newly redeveloped shop space available with patio opportunity
- Adjacent to Arcadia Fiesta featuring:

ROSS CAN ACE GREITY AUTO PARTS. Tuesday Morning JOANN

- Excellent Central Phoenix location Less than 2 miles from Biltmore,
   Arcadia, and the Camelback Corridor
- More than 10 million SF of office within 3 miles
- More than 102,000 employees and 156,000 residents within 3 miles
- Nearly 11,000 apartment units within trade area
- Household incomes in excess of \$69,000 within 3 miles
- Join: TITLE Dogto