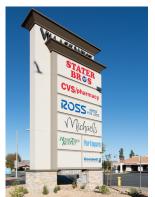

### **Retail For Lease**

2901-3223 West Florida Avenue Hemet, CA 92545

| Tenant | Roster                     |        |
|--------|----------------------------|--------|
| SUITE  | TENANT                     | SF     |
| A1-9   | Goodwill                   | 11,127 |
| B1     | Stater Bros.               | 44,214 |
| C3     | Boost Mobile               | 2,000  |
| C4-5   | Available                  | 4,000  |
| D1     | CVS/Pharmacy               | 27,013 |
| E1     | Hometown Buffet            | 10,018 |
| F1     | Ross                       | 30,187 |
| F2     | Pier 1 Imports             | 8,882  |
| F3     | iTan Solariums             | 1,602  |
| F4     | Bliss Day Spa              | 975    |
| F5     | Sally Beauty               | 1,950  |
| F6     | Cash into Check            | 1,950  |
| G1     | JoAnn Fabrics              | 21,398 |
| L1     | Popeye's Louisiana Kitchen | 2,150  |
| M1     | Arby's                     | 3,000  |
| O1A    | Panera Bread               | 4,200  |
| 01B    | Marco's Pizza              | 1,800  |
| P1     | West Coast Dental          | 3,500  |
| S1     | Available                  | 4,007  |
| S2     | Jimmy Johns                | 1,268  |
| S3     | Available                  | 901    |
| S4     | Hollywood Nails            | 700    |
| S5     | The Brow Studio            | 700    |
| S6     | Cig-Zone                   | 1,110  |
| S7     | Metro PCS                  | 1,000  |
| T1     | Goodyear                   | 5,250  |