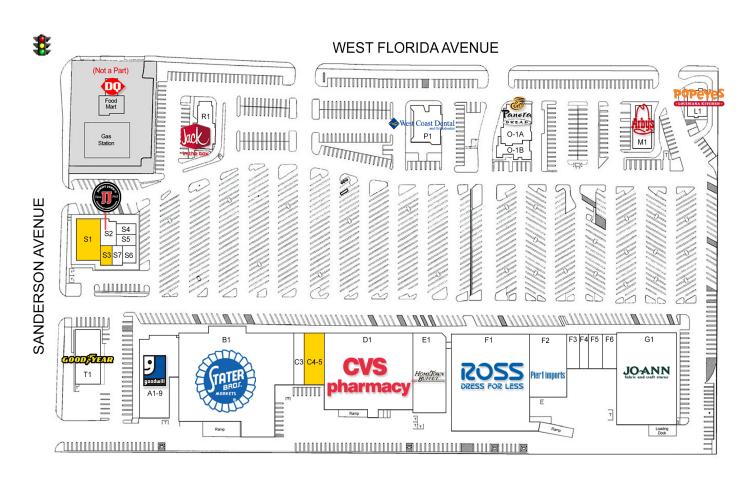

## Description:

- Pier 1 Imports.
- Located at the main intersection of Florida Avenue and Sanderson Avenue, which serve as the two main arterials in the trade area.
- access (3 ingress/egress points on Florida Avenue and 3 points on Sanderson Avenue).

### **Retail For Lease**

2901-3223 West Florida Avenue Hemet, CA 92545

| Tenant | Roster                     |        |
|--------|----------------------------|--------|
| SUITE  | TENANT                     | SF     |
| A1-9   | Goodwill                   | 11,127 |
| B1     | Stater Bros.               | 44,214 |
| C3     | Boost Mobile               | 2,000  |
| C4-5   | Available                  | 4,000  |
| D1     | CVS/Pharmacy               | 27,013 |
| E1     | Hometown Buffet            | 10,018 |
| F1     | Ross                       | 30,187 |
| F2     | Pier 1 Imports             | 8,882  |
| F3     | iTan Solariums             | 1,602  |
| F4     | Bliss Day Spa              | 975    |
| F5     | Sally Beauty               | 1,950  |
| F6     | Cash into Check            | 1,950  |
| G1     | JoAnn Fabrics              | 21,398 |
| L1     | Popeye's Louisiana Kitchen | 2,150  |
| M1     | Arby's                     | 3,000  |
| O1A    | Panera Bread               | 4,200  |
| 01B    | Marco's Pizza              | 1,800  |
| P1     | West Coast Dental          | 3,500  |
| S1     | Available                  | 4,007  |
| S2     | Jimmy Johns                | 1,268  |
| S3     | Available                  | 901    |
| S4     | Hollywood Nails            | 700    |
| S5     | The Brow Studio            | 700    |
| S6     | Cig-Zone                   | 1,110  |
| S7     | Metro PCS                  | 1,000  |
| T1     | Goodyear                   | 5,250  |