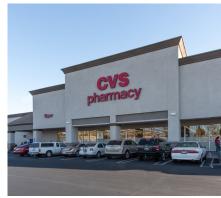

### **Retail For Lease**

2901-3223 West Florida Avenue Hemet, CA 92545

| Tenant | Roster                     |        |
|--------|----------------------------|--------|
| SUITE  | TENANT                     | SF     |
| A1-9   | Goodwill                   | 11,127 |
| B1     | Stater Bros.               | 44,214 |
| C3     | Boost Mobile               | 2,000  |
| C4-5   | Available                  | 4,000  |
| D1     | CVS/Pharmacy               | 27,013 |
| E1     | Hometown Buffet            | 10,018 |
| F1     | Ross                       | 30,187 |
| F2     | Pier 1 Imports             | 8,882  |
| F3     | iTan Solariums             | 1,602  |
| F4     | Bliss Day Spa              | 975    |
| F5     | Sally Beauty               | 1,950  |
| F6     | Cash into Check            | 1,950  |
| G1     | JoAnn Fabrics              | 21,398 |
| L1     | Popeye's Louisiana Kitchen | 2,150  |
| M1     | Arby's                     | 3,000  |
| O1A    | Panera Bread               | 4,200  |
| 01B    | Marco's Pizza              | 1,800  |
| P1     | West Coast Dental          | 3,500  |
| S1     | Available                  | 4,007  |
| S2     | Jimmy Johns                | 1,268  |
| S3     | Available                  | 901    |
| S4     | Hollywood Nails            | 700    |
| S5     | The Brow Studio            | 700    |
| S6     | Cig-Zone                   | 1,110  |
| S7     | Metro PCS                  | 1,000  |
| T1     | Goodyear                   | 5,250  |