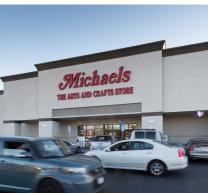

### **Retail For Lease**

2901-3223 West Florida Avenue Hemet, CA 92545

| Tenant | Roster                     |        |
|--------|----------------------------|--------|
| SUITE  | TENANT                     | SF     |
| A1-9   | Goodwill                   | 11,127 |
| B1     | Stater Bros.               | 44,214 |
| C3     | Boost Mobile               | 2,000  |
| C4-5   | Available                  | 4,000  |
| D1     | CVS/Pharmacy               | 27,013 |
| E1     | Hometown Buffet            | 10,018 |
| F1     | Ross                       | 30,187 |
| F2     | Pier 1 Imports             | 8,882  |
| F3     | iTan Solariums             | 1,602  |
| F4     | Bliss Day Spa              | 975    |
| F5     | Sally Beauty               | 1,950  |
| F6     | Cash into Check            | 1,950  |
| G1     | JoAnn Fabrics              | 21,398 |
| L1     | Popeye's Louisiana Kitchen | 2,150  |
| M1     | Arby's                     | 3,000  |
| O1A    | Panera Bread               | 4,200  |
| 01B    | Marco's Pizza              | 1,800  |
| P1     | West Coast Dental          | 3,500  |
| S1     | Available                  | 4,007  |
| S2     | Jimmy Johns                | 1,268  |
| S3     | Available                  | 901    |
| S4     | Hollywood Nails            | 700    |
| S5     | The Brow Studio            | 700    |
| S6     | Cig-Zone                   | 1,110  |
| S7     | Metro PCS                  | 1,000  |
| T1     | Goodyear                   | 5,250  |