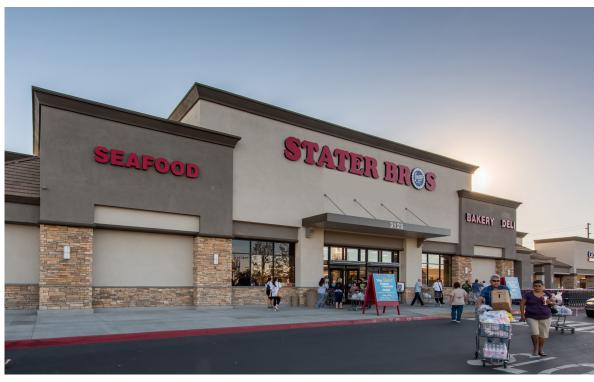

## Description:

- Pier 1 Imports.
- Located at the main intersection of Florida Avenue and Sanderson Avenue, which serve as the two main arterials in the trade area.
- access (3 ingress/egress points on Florida Avenue and 3 points on Sanderson Avenue).

### **Retail For Lease**

2901-3223 West Florida Avenue Hemet, CA 92545

| Tenant | Roster                     |        |
|--------|----------------------------|--------|
| SUITE  | TENANT                     | SF     |
| A1-9   | Goodwill                   | 11,127 |
| B1     | Stater Bros.               | 44,214 |
| C3     | Boost Mobile               | 2,000  |
| C4-5   | Available                  | 4,000  |
| D1     | CVS/Pharmacy               | 27,013 |
| E1     | Hometown Buffet            | 10,018 |
| F1     | Ross                       | 30,187 |
| F2     | Pier 1 Imports             | 8,882  |
| F3     | iTan Solariums             | 1,602  |
| F4     | Bliss Day Spa              | 975    |
| F5     | Sally Beauty               | 1,950  |
| F6     | Cash into Check            | 1,950  |
| G1     | JoAnn Fabrics              | 21,398 |
| L1     | Popeye's Louisiana Kitchen | 2,150  |
| M1     | Arby's                     | 3,000  |
| O1A    | Panera Bread               | 4,200  |
| 01B    | Marco's Pizza              | 1,800  |
| P1     | West Coast Dental          | 3,500  |
| S1     | Available                  | 4,007  |
| S2     | Jimmy Johns                | 1,268  |
| S3     | Available                  | 901    |
| S4     | Hollywood Nails            | 700    |
| S5     | The Brow Studio            | 700    |
| S6     | Cig-Zone                   | 1,110  |
| S7     | Metro PCS                  | 1,000  |
| T1     | Goodyear                   | 5,250  |