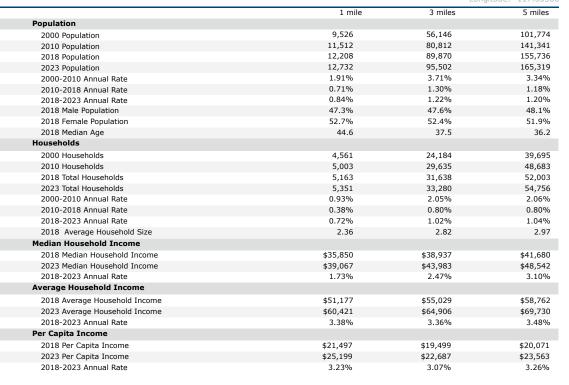

### Traffic Count:

- ±30,257 Average Daily Traffic on Sanderson Avenue

| Demographics:       |          |          |          |  |  |
|---------------------|----------|----------|----------|--|--|
|                     | 1 MILE   | 3 MILES  | 5 MILES  |  |  |
| Population '18      | 12,208   | 89,870   | 155,736  |  |  |
| Average H.H. Income | \$51,177 | \$55,029 | \$58,762 |  |  |
| Daytime Population  | 5,086    | 20,829   | 27,671   |  |  |

Source: ESRI

For further information, please contact our exclusive agents:

**KEVIN HANSEN** 

Associate Director

949,608,2194

khansen@ngkf.com

CA RE License #01937047

#### Executive Summary

3223 W Florida Ave, Hemet, California, 92545 Rings: 1, 3, 5 mile radii

| Prepared by Esri   |  |
|--------------------|--|
| Latitude: 33.74727 |  |
| ngitudos 117 00E66 |  |

|    | •  |
|----|----|
| es | rľ |