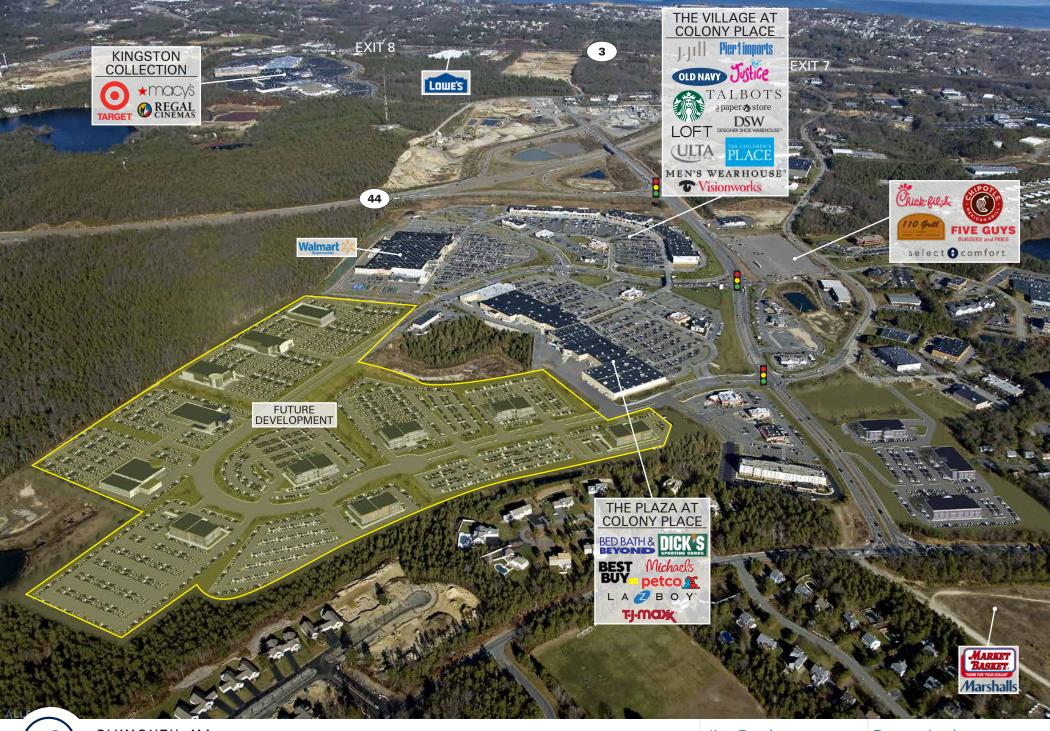

With 700,000 square feet open, Colony Place in Plymouth, Massachusetts is the largest outdoor shopping and entertainment center in the region. The Power Center is made up of Wal-Mart, Dick's Sporting Goods, Best Buy, Bed Bath & Beyond, Michael's, Petco, and La-Z-Boy. Some of the Lifestyle tenants include Talbot's, Ann Taylor Loft, Old Navy, Justice, DSW, Ulta, J-Jill and Starbucks. We are pleased to offer up to 28,000 square feet of prime retail space within Colony Place.

SITE AERIAL

DATLANTIC RETAIL 2020

ATLANTICRETAIL.COM

Jim Bagley 617.239.3642 jbagley@atlanticretail.com Bryan Anderson 617.239.3619 banderson@atlanticretail.com

SITE PLAN OVERLAY

ATLANTIC RETAIL 2020

ATLANTICRETAIL.COM