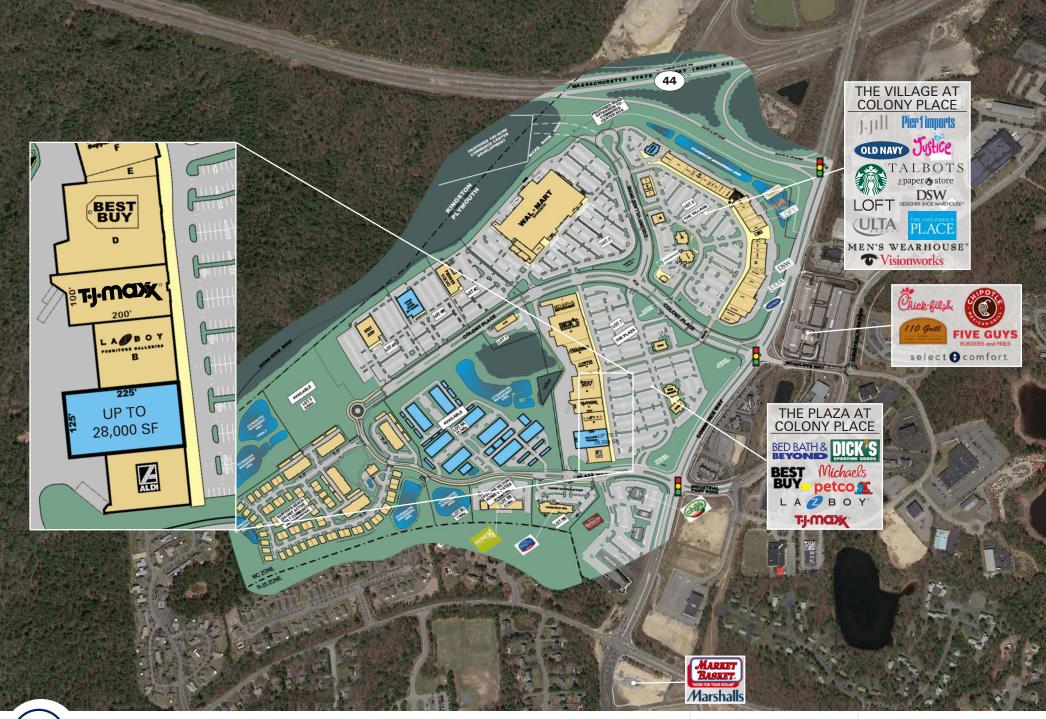

## 10,000-28,000 SF Available

- Intersection of Route 3 & Route 44
- Approximately 1,000,000 SF total project size
- 5,000 parking spaces
- Plymouth is the fastest-growing residential community in the state, growing over 145% over the past 20 years
- 2 million tourists contribute over \$300 million to the local economy

With 700,000 square feet open, Colony Place in Plymouth, Massachusetts is the largest outdoor shopping and entertainment center in the region. The Power Center is made up of Wal-Mart, Dick's Sporting Goods, Best Buy, Bed Bath & Beyond, Michael's, Petco, and La-Z-Boy. Some of the Lifestyle tenants include Talbot's, Ann Taylor Loft, Old Navy, Justice, DSW, Ulta, J-Jill and Starbucks. We are pleased to offer up to 28,000 square feet of prime retail space within Colony Place.

SITE AERIAL

DATLANTIC RETAIL 2020

ATLANTICRETAIL.COM

Jim Bagley 617.239.3642 jbagley@atlanticretail.com Bryan Anderson 617.239.3619 banderson@atlanticretail.com

SITE PLAN OVERLAY

ATLANTIC RETAIL 2020

ATLANTICRETAIL.COM