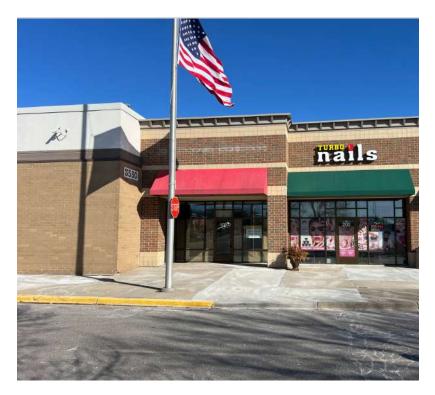

### Space Available:

- Suite 100: 1,200 sf (former hair salon)
- 2024 CAM: \$14.38 psf and Tax: \$9.75 psf
- Lease Rate: Negotiable

#### Highlights and Features:

- Anchored by Cub Foods
- Easy access from Hwy 55
- Ample parking
- Extremely busy neighborhood center
- Strong demographics
- Co-tenants include Turbo Nails, Aveda Spa & Salon, Applebee's, Peoples Organic, Ceviche Peruvian Restaurant, Nautical Bowls, The UPS Store, Papa John's Pizza, The JOINT Chiropractic
- Area tenants: Plymouth Grand 15 Theater, Code Ninja's, Jimmy John's, Sport Clips, Foursome Fine Apparel, Kobe Japanese, Noodles and Company, Chipotle Mexican Grill, Bremer Bank, Panda Express, Lunds & Byerly's, Caribou Coffee, Chuck & Don's Pet Supplies, Buffalo Wild Wings, Cities Dental Group, Mathnasium, Jersey Mike's Subs, Jad Tobacco, Takara Sushi, Smile Design Dentistry, and more

### **Building & Interior Photos**

This information is accurate as of the date of printing and is subject to change without notice. All information is deemed accurate, but cannot be guaranteed.

Site Plan