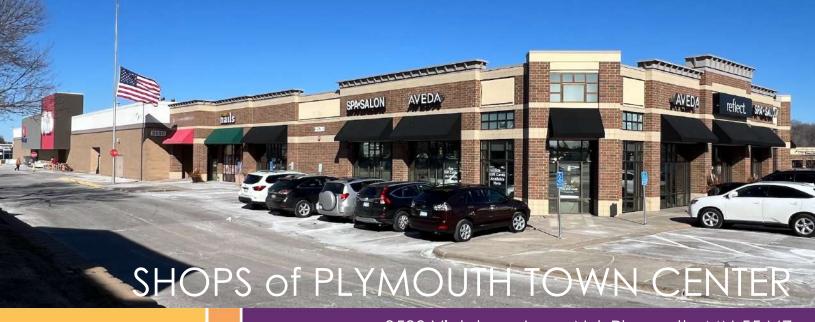

## 3530 Vicksburg Lane N | Plymouth, MN 55447

# 84,003 SF Grocery Anchored Shopping Center Has Retail Space For Lease

#### Highlights and Features:

- Anchored by Cub Foods
- Easy access from Hwy 55
- Ample parking
- Extremely busy neighborhood center
- Strong demographics
- Co-tenants include Turbo Nails, Aveda Spa & Salon, Applebee's, Peoples Organic, Ceviche Peruvian Restaurant, Nautical Bowls, The UPS Store, Papa John's Pizza, The JOINT Chiropractic
- Area tenants: Plymouth Grand 15 Theater, Code Ninja's, Jimmy John's, Sport Clips, Foursome Fine Apparel, Kobe Japanese, Noodles and Company, Chipotle Mexican Grill, Bremer Bank, Panda Express, Lunds & Byerly's, Caribou Coffee, Chuck & Don's Pet Supplies, Buffalo Wild Wings, Cities Dental Group, Mathnasium, Jersey Mike's Subs, Jad Tobacco, Takara Sushi, Smile Design Dentistry, and more