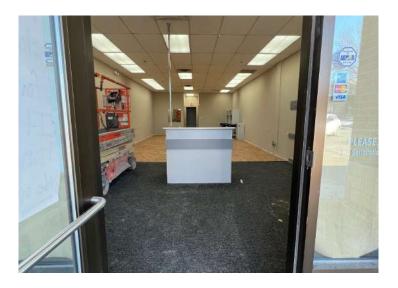

### Space Available:

- Suite 100: 1,200 sf (former hair salon)
- 2024 CAM: \$14.38 psf and Tax: \$9.75 psf
- Lease Rate: Negotiable

### **Building & Interior Photos**

This information is accurate as of the date of printing and is subject to change without notice. All information is deemed accurate, but cannot be guaranteed.

Site Plan