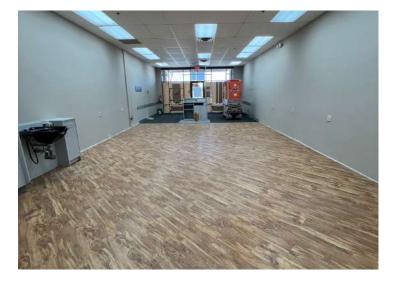

### Space Available:

- Suite 100: 1,200 sf (former hair salon)
- 2024 CAM: \$14.38 psf and Tax: \$9.75 psf
- Lease Rate: Negotiable

### **Building & Interior Photos**

This information is accurate as of the date of printing and is subject to change without notice. All information is deemed accurate, but cannot be guaranteed.

Site Plan