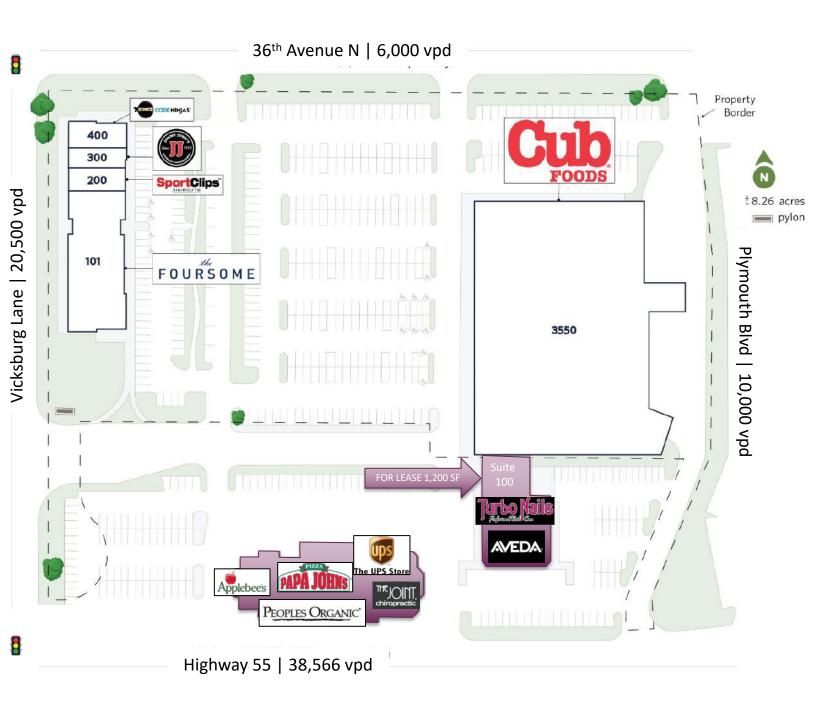

### Space Available:

- Suite 100: 1,200 sf (former hair salon)
- 2024 CAM: \$14.38 psf and Tax: \$9.75 psf
- Lease Rate: Negotiable

#### Highlights and Features:

- Anchored by Cub Foods
- Easy access from Hwy 55
- Ample parking
- Extremely busy neighborhood center
- Strong demographics
- Co-tenants include Turbo Nails, Aveda Spa & Salon, Applebee's, Peoples Organic, Ceviche Peruvian Restaurant, Nautical Bowls, The UPS Store, Papa John's Pizza, The JOINT Chiropractic
- Area tenants: Plymouth Grand 15 Theater, Code Ninja's, Jimmy John's, Sport Clips, Foursome Fine Apparel, Kobe Japanese, Noodles and Company, Chipotle Mexican Grill, Bremer Bank, Panda Express, Lunds & Byerly's, Caribou Coffee, Chuck & Don's Pet Supplies, Buffalo Wild Wings, Cities Dental Group, Mathnasium, Jersey Mike's Subs, Jad Tobacco, Takara Sushi, Smile Design Dentistry, and more

Map