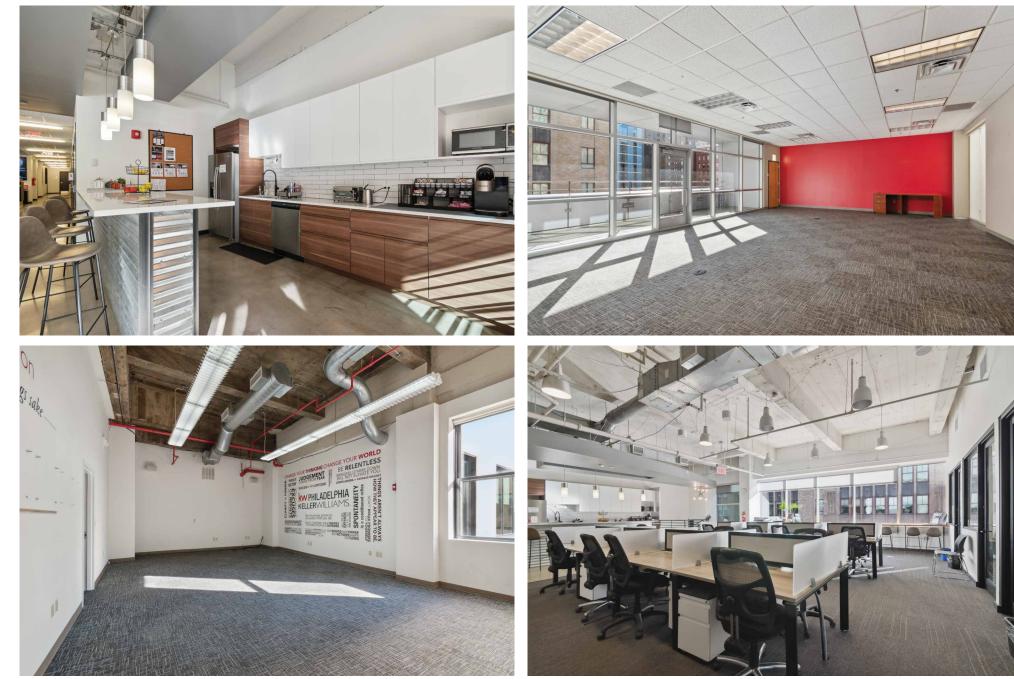

## RD+ 1619 Walnut Street I Property

- 2,500-10,200sf of space available across two full floors in the prominent Rittenhouse neighborhood
- Build-to-suit office space with efficient floor plans and multiple window elevations allowing great natural light
- Existing finishes include private offices, conference rooms, a pantry, and restrooms
- Top floor features a rare balcony space overlooking Walnut Street for exclusive tenant usage
- Situated along the vibrant Walnut Street block in Center City with access to some of Philadelphia's best dining options

# RD<sup>+</sup> 1619 Walnut Street I Property Photos