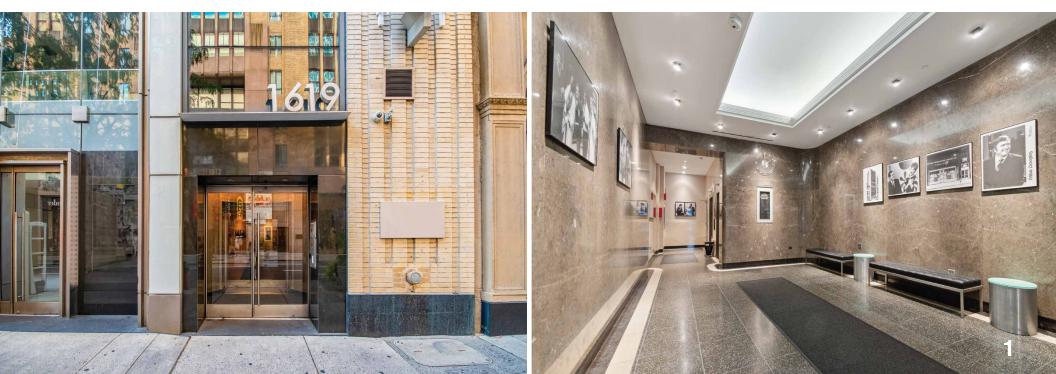

## RD+ 1619 Walnut Street I Property

- 2,500-10,200sf of space available across two full floors in the prominent Rittenhouse neighborhood
- Build-to-suit office space with efficient floor plans and multiple window elevations allowing great natural light
- Existing finishes include private offices, conference rooms, a pantry, and restrooms
- Top floor features a rare balcony space overlooking Walnut Street for exclusive tenant usage
- Situated along the vibrant Walnut Street block in Center City with access to some of Philadelphia's best dining options

# RD<sup>+</sup> 1619 Walnut Street I Property Photos