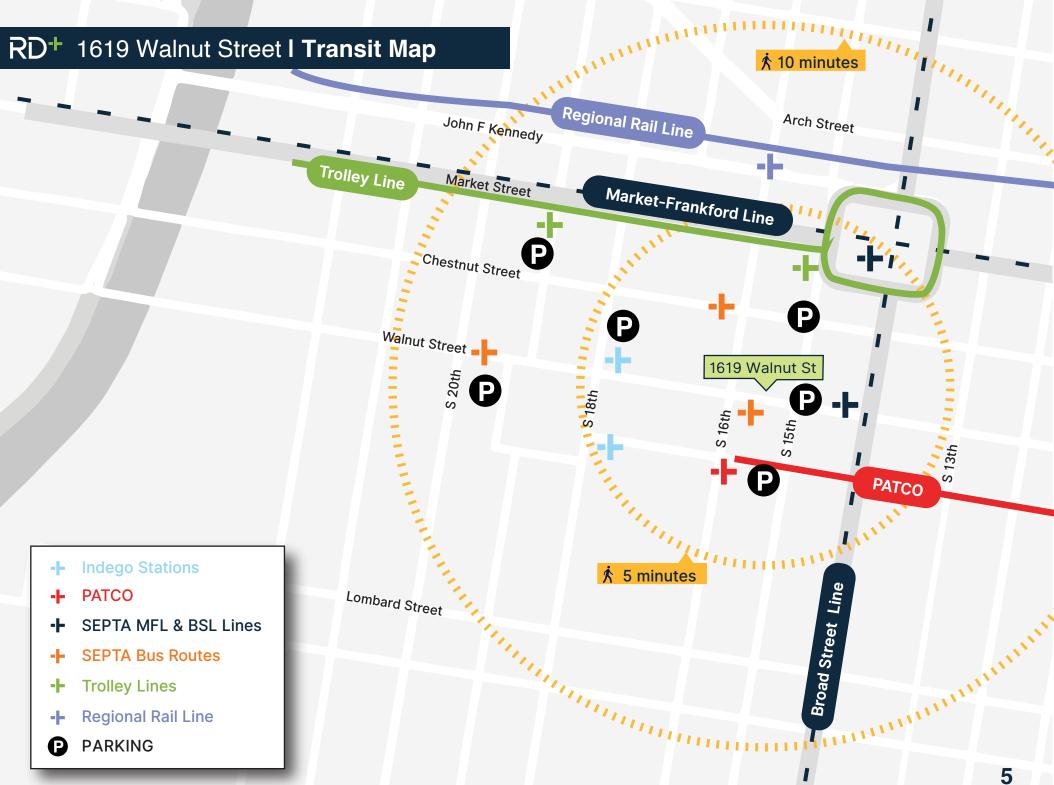

## RD+ 1619 Walnut Street I Location

- Rittenhouse Square is home to the city's most exciting restaurants, museums, theatres, and high-end retail
- Located steps away from the Broad Street SEPTA Line, multiple SEPTA bus routes, the PATCO Line connecting to the New Jersey suburbs, and Regional Rail line connecting to the Philadelphia suburbs
- Neighboring Center City, Washington Square West, Logan Square, and Graduate Hospital