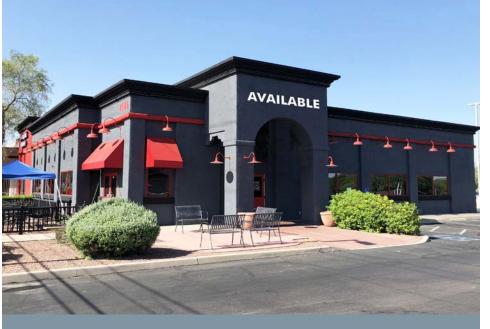

### **Tucson Mall Area Restaurant/Next to Chick-fil-A!**

4565 N. Oracle Road (at Auto Mall Drive) Tucson, AZ 85705

 $\pm$ 5,915 SF Restaurant or Pad for new Concept

Monument Signage!

### **Property Highlights**

- + Restaurant building or Pad next to Chick-fil-A right on Oracle!
  - ±5,915 SF
  - It can stay or a new concept come in and demolish the old and replace with a new
  - Available for lease or ground lease (not for sale)
- + Located across from Tucson Mall (±1.1 million SF) ±\$415/SF in sales
- + Tucson's highest commercial densities with over 3,000,000 SF of retail
- + Adjacent to Tucson's <u>only</u> Auto Mall
- + Zoned C-3, City of Tucson

#### Restaurant

±5,915 SF building