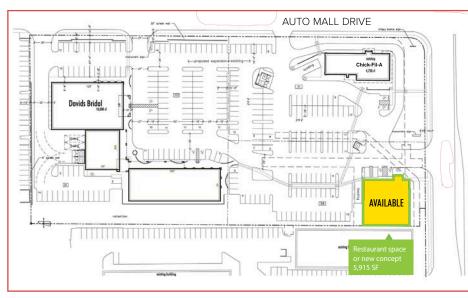

il-A!**

4565 N. Oracle Road (at Auto Mall Drive) Tucson, AZ 85705



 $\pm$ 5,915 SF Restaurant or Pad for new Concept



Monument Signage!

### **Property Highlights**

- + Restaurant building or Pad next to Chick-fil-A right on Oracle!
  - ±5,915 SF
  - It can stay or a new concept come in and demolish the old and replace with a new
  - Available for lease or ground lease (not for sale)
- + Located across from Tucson Mall (±1.1 million SF) ±\$415/SF in sales
- + Tucson's highest commercial densities with over 3,000,000 SF of retail
- + Adjacent to Tucson's <u>only</u> Auto Mall
- + Zoned C-3, City of Tucson



Chick-fil-A



## **CONTACT US:**

Nancy McClure First Vice President 520.323.5117 nancy.mcclure@cbre.com 4565 N. Oracle Road (at Auto Mall Drive) Tucson, AZ 85705

# Site Plans





#### Restaurant

±5,915 SF building

#### **2019 Estimated Demographics**

|                | 3 Miles  | 5 Miles  |
|----------------|----------|----------|
| Population     | 99,534   | 229,061  |
| Avg. HH Income | \$58,784 | \$65,853 |
| Source: Esri   |          |          |

#### **Traffic Count**

| Oracle Road      | 40,000 vehicles/day |
|------------------|---------------------|
| Source: PAG 2011 |                     |

#### Flood Zone

According to maps on file in our office, Panel No. 04019C1686L (12/3/13), this property is not in the 100-year flood plain.

SITE PLANS NOT TO SCALE.

© 2020 CBRE, Inc. All rights reserved. This information has been obtained from sources believed reliable, but has not been verified for accuracy or completeness. You should conduct a careful, i