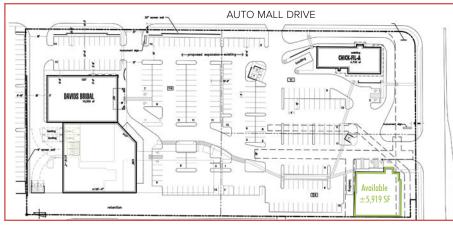

-A!**

4565 N. Oracle Road (at Auto Mall Drive) Tucson, AZ 85705



 $\pm$ 5,915 SF Restaurant or Pad for new Concept



Monument Signage!

### **Property Highlights**

- + Restaurant building or Pad next to Chick-fil-A right on Oracle!
  - ±5,915 SF
  - It can stay or a new concept come in and demolish the old and replace with a new
  - Available for lease or ground lease (not for sale)
- + Located across from Tucson Mall (±1.1 million SF) ±\$415/SF in sales
- + Tucson's highest commercial densities with over 3,000,000 SF of retail
- + Adjacent to Tucson's <u>only</u> Auto Mall
- + Zoned C-3, City of Tucson



Chick-fil-A



## **CONTACT US:**

Nancy McClure First Vice President 520.323.5117 nancy.mcclure@cbre.com 4565 N. Oracle Road (at Auto Mall Drive) Tucson, AZ 85705

# Site Plans





#### Restaurant

±5,915 SF building

#### **2019 Estimated Demographics**

|                | 3 Miles  | 5 Miles  |
|----------------|----------|----------|
| Population     | 99,534   | 229,061  |
| Avg. HH Income | \$58,784 | \$65,853 |
| Source: Esri   |          |          |

#### **Traffic Count**

| Oracle Road      | 40,000 vehicles/day |
|------------------|---------------------|
| Source: PAG 2011 |                     |

#### Flood Zone

According to maps on file in our office, Panel No. 04019C1686L (12/3/13), this property is not in the 100-year flood plain.

SITE PLANS NOT TO SCALE.

© 2020 CBRE, Inc. All rights reserved. This information has been obtained from sources believed reliable, but has not been verified for accuracy or completeness. You should conduct a careful, ind