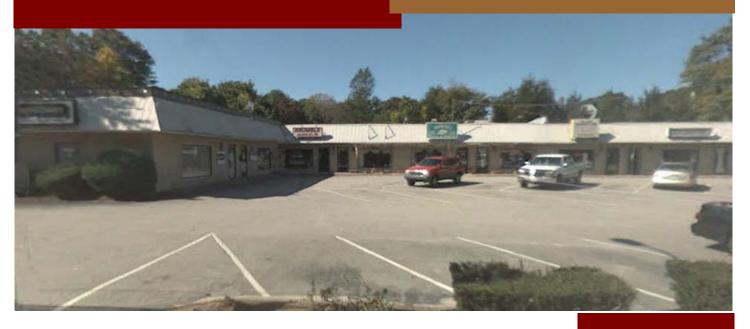

## 49 BEACH ST. WESTERLY, RI

- Office/Retail space in Retail Plaza
- Quick Service Restaurant Space
- Just Outside Downtown Westerly
- 200 Feet of Frontage
- Traffic Count: 7,600
- Zoning: GC General Commercial
- Large Parking lot