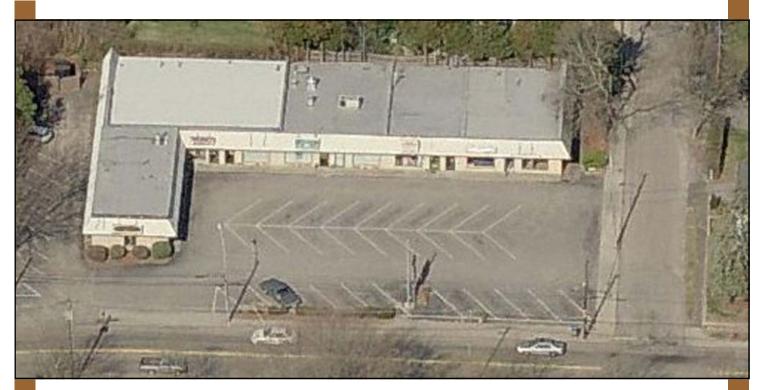

## 49 BEACH ST. WESTERLY, RI

- Office/Retail space in Retail Plaza
- Quick Service Restaurant Space
- Just Outside Downtown Westerly
- 200 Feet of Frontage
- Traffic Count: 7,600
- Zoning: GC General Commercial
- Large Parking lot