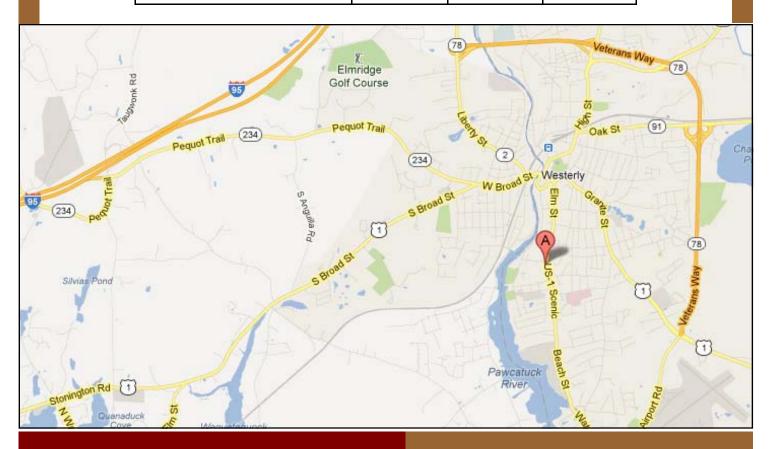

## 49 BEACH ST. WESTERLY, RI

- Office/Retail space in Retail Plaza
- Quick Service Restaurant Space
- Just Outside Downtown Westerly
- 200 Feet of Frontage
- Traffic Count: 7,600
- Zoning: GC General Commercial
- Large Parking lot