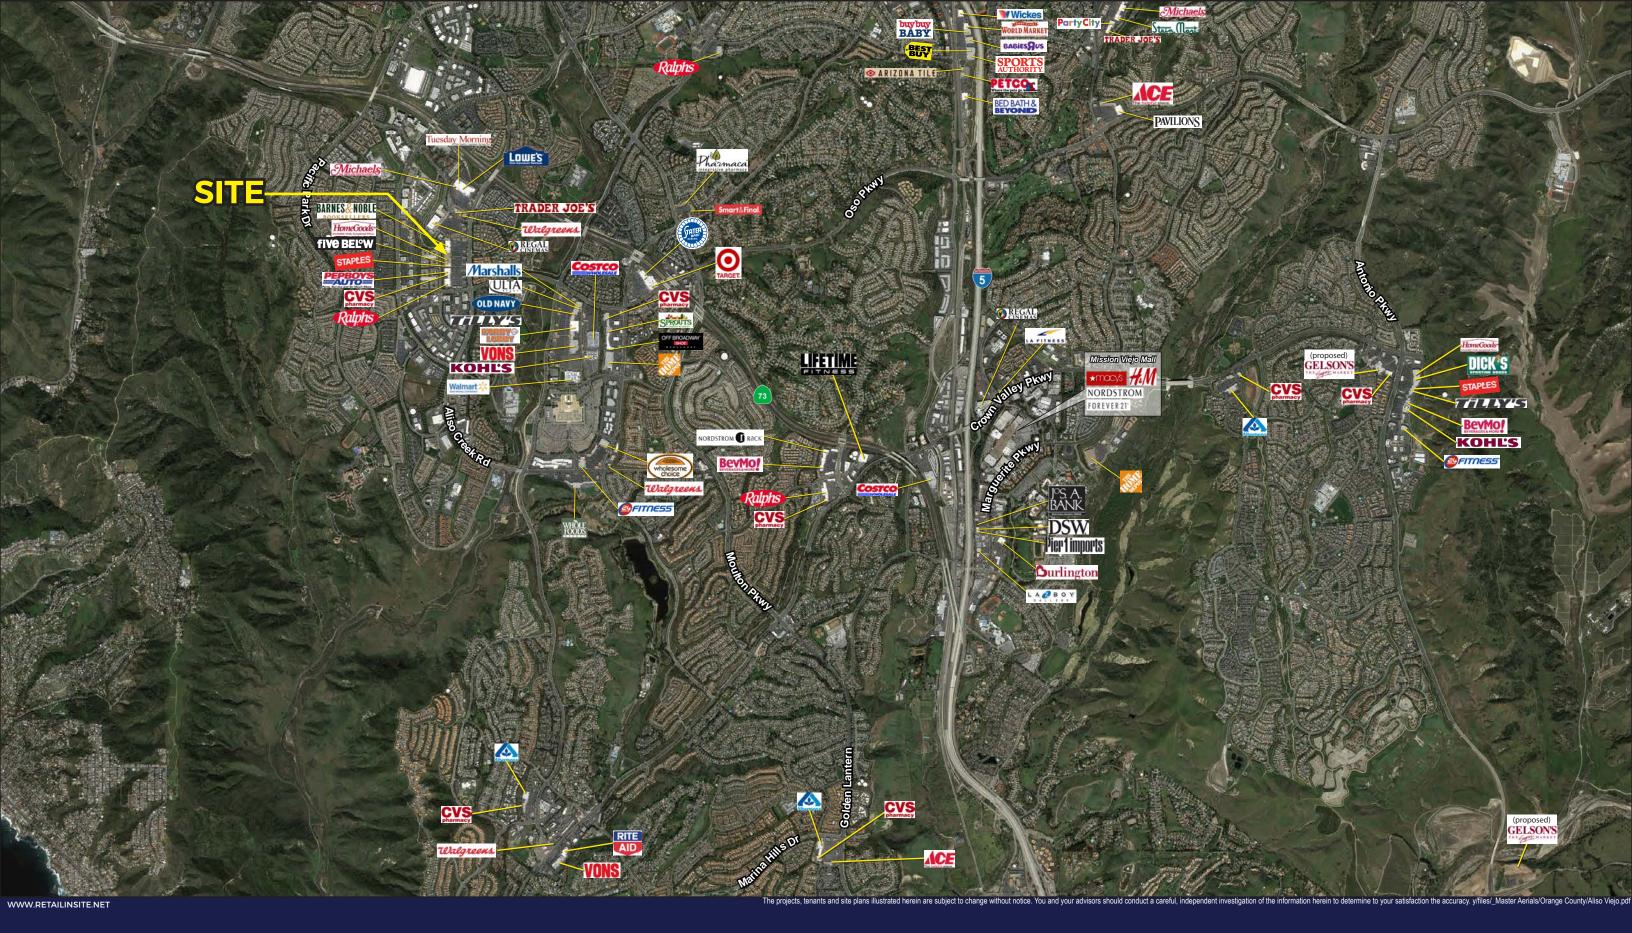

#### **FEATURES**

- +/- 9,100 SF inline space (former Pier 1 Imports) located in the Aliso Viejo Town Center, a dominant retail center with heavy foot traffic. The center is anchored by Ralphs, TJ Maxx Petsmart and Barnes & Noble.
- Located along Aliso Creek Road (39,000 ADT) and Pacific Park Drive (38,000 ADT).
- The site is located in a dense and affluent part of Orange
- County with apartment complexes and master planned communities in the surrounding trade area.
- Easy access to major north/south commercial streets, the San Joaquin Hills Tollway (SR73) and Interstate I-5 which serves other highly affluent consumers from Laguna Beach, Irvine, Newport Beach Mission Viejo, Laguna Hills, Laguna Hills and Lake Forest.