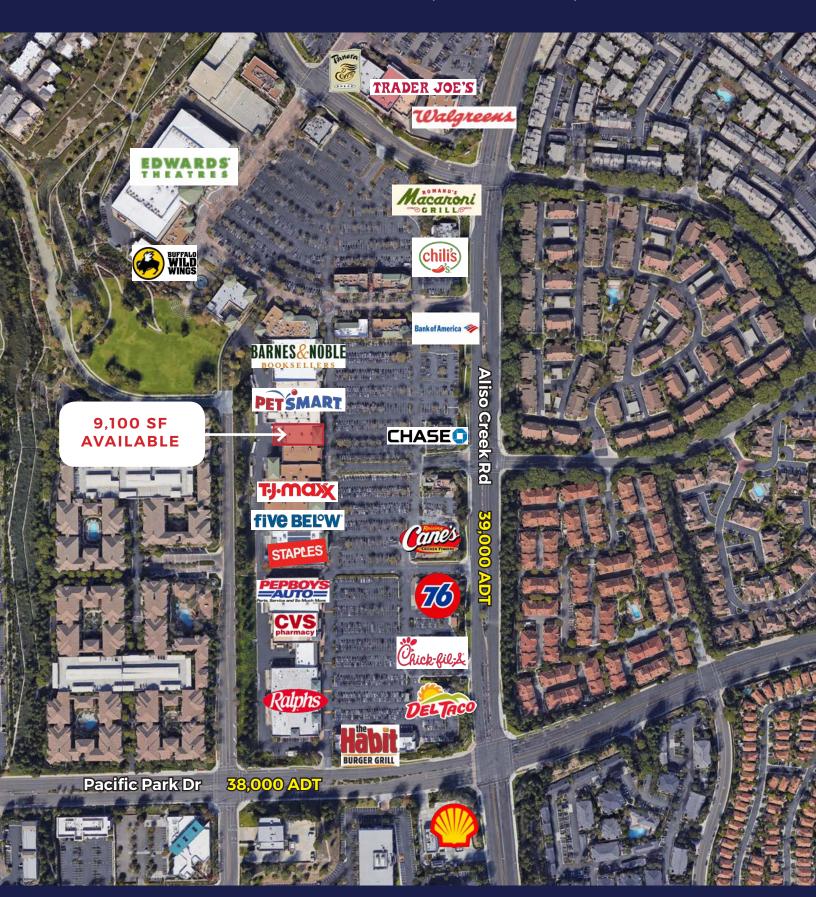

#### **FEATURES**

- +/- 9,100 SF inline space (former Pier 1 Imports) located in the Aliso Viejo Town Center, a dominant retail center with heavy foot traffic. The center is anchored by Ralphs, TJ Maxx Petsmart and Barnes & Noble.
- Located along Aliso Creek Road (39,000 ADT) and Pacific Park Drive (38,000 ADT).
- The site is located in a dense and affluent part of Orange
- County with apartment complexes and master planned communities in the surrounding trade area.
- Easy access to major north/south commercial streets, the San Joaquin Hills Tollway (SR73) and Interstate I-5 which serves other highly affluent consumers from Laguna Beach, Irvine, Newport Beach Mission Viejo, Laguna Hills, Laguna Hills and Lake Forest.