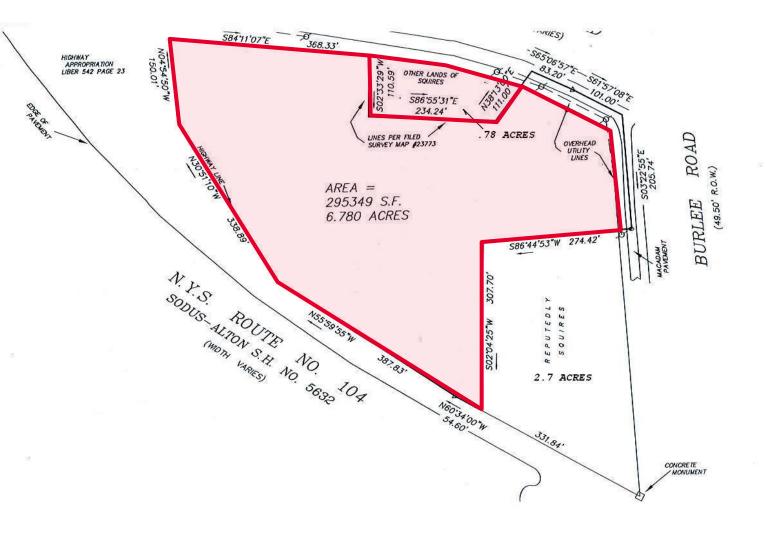

## 7.44± Acre Commercial Development Site

## **Property Highlights**

- · Owner will sell parcels separately
  - 6.70 acres, \$179,000 900 feet of frontage
  - 0.74 acre, \$49,000 features 2 story rental income home
- Corner site, traffic light
- Vast exposure on Route 104
- Water, gas, electric
- Two street access along major commercial trucking, trade, and tourist route
- · Approximately 35 minutes from East Rochester, North Syracuse and Upper Finger Lakes Region