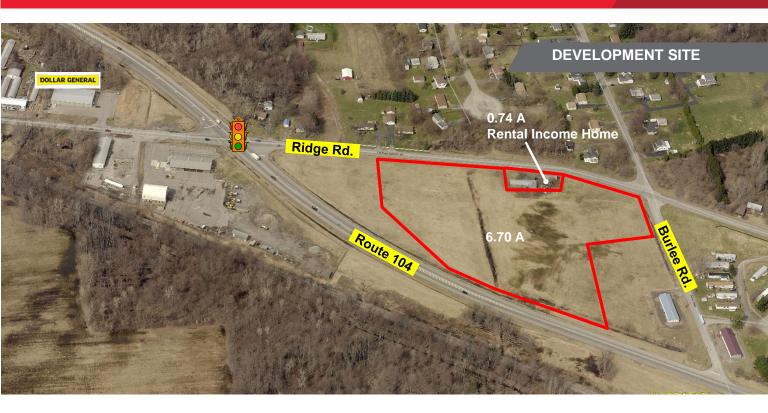

## 7.44± Acre Commercial Development Site

## **Property Highlights**

- · Owner will sell parcels separately
  - 6.70 acres, \$179,000 900 feet of frontage
  - 0.74 acre, \$49,000 features 2 story rental income home
- Corner site, traffic light
- Vast exposure on Route 104
- Water, gas, electric
- Two street access along major commercial trucking, trade, and tourist route
- · Approximately 35 minutes from East Rochester, North Syracuse and Upper Finger Lakes Region