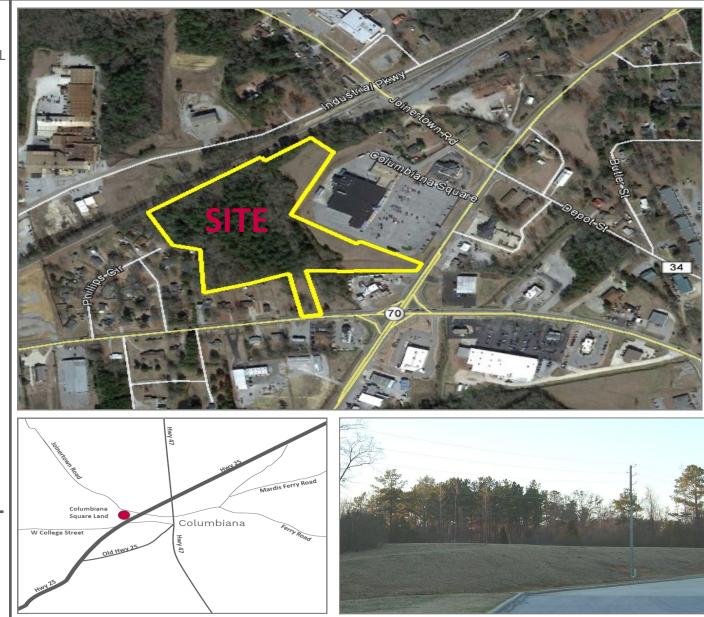

# **COLUMBIANA SQUARE LAND**

**HIGHWAY 280/SOUTHERN AREA** 

# PROPERTY

Availability: 13.3 acres

#### **Traffic Count:**

11,550 vehicles/day (Hwy. 70) & 11,600 vehicles/day (Hwy. 25)

#### Remarks:

Suitable for government, banking, retail, food and business. Adjacent to a neighborhood center. Located in the county seat of Alabama's 3rd fastestgrowing county.