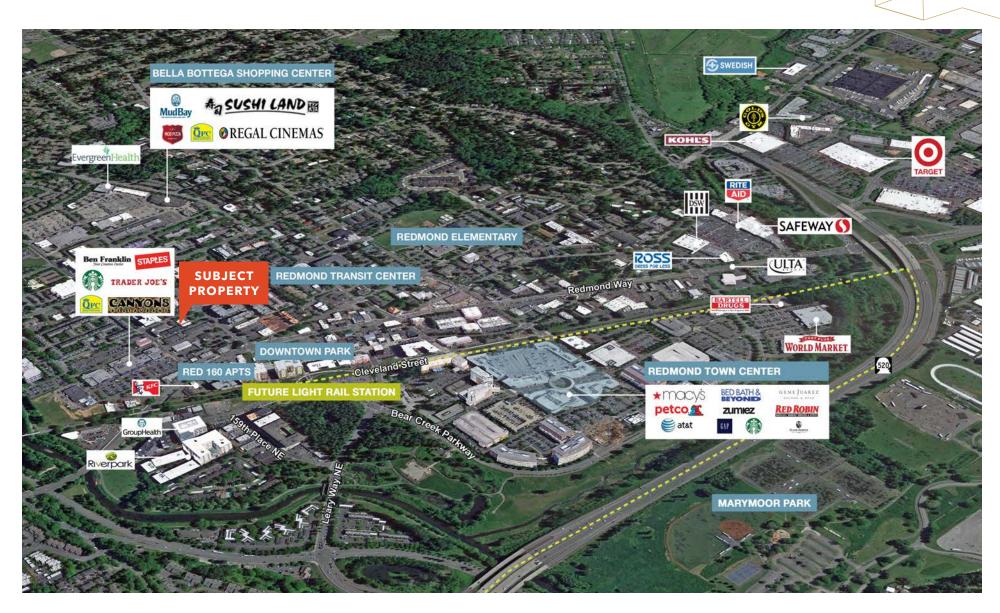

#### **PROPERTY FEATURES**

**SUITE 101** - 1,680 SF

**SUITE 103** - 2,442 SF (Available August 1, 2019)

**SUITE 201** - 3,792 SF

**EXCELLENT** visibility and easy access

**FREE** on-site parking, additional street parking available

**NEW** lighted monument signage

**LOCATED** one block from Redmond Transit Center

**PREMIER** location, walking distance to numerous amenities and retail centers

**7,914 SF** contiguous on two floors