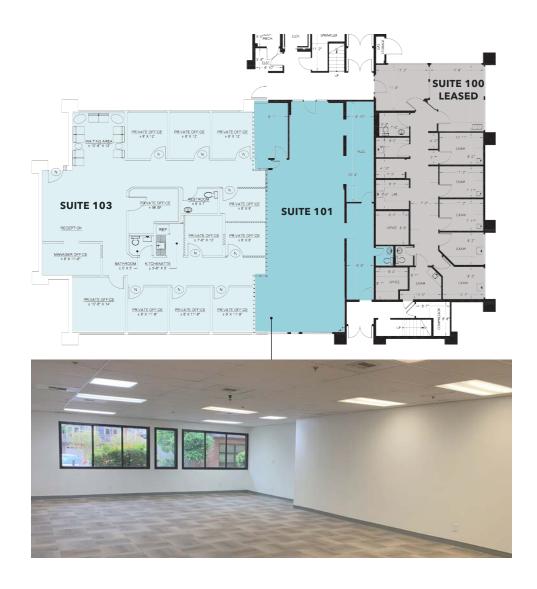

## First Floor

1,680 SF **SUITE 101** 

2,442 SF

Available August 1, 2019

4,122 SF

**SUITE 101 & 103 COMBINED** 

**AARON KRAFT** 425.450.1105 aaron.kraft@kidder.com