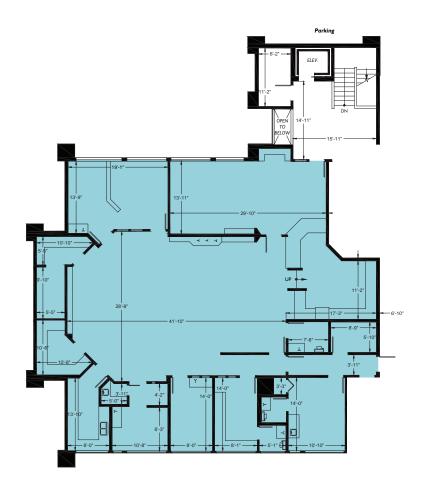

## Second Floor

**SUITE 201** 

**ELEVATOR** access

**GOOD** mix of private office and open space

**SKYLIGHT** 

**KITCHEN** 

**IN-SUITE** restroom

AARON KRAFT 425.450.1105 aaron.kraft@kidder.com