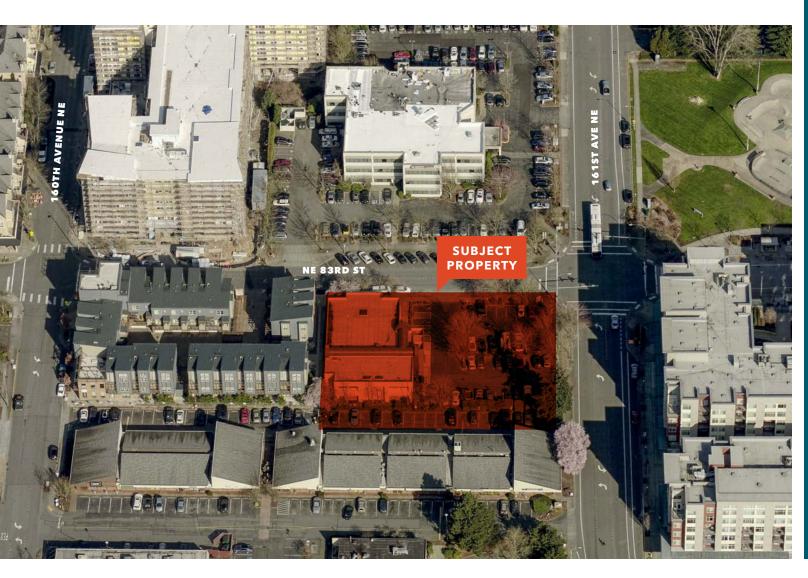

**NEW** lighted monument signage

**LOCATED** one block from Redmond Transit Center

**PREMIER** location, walking distance to numerous amenities and retail centers

**7,914 SF** contiguous on two floors