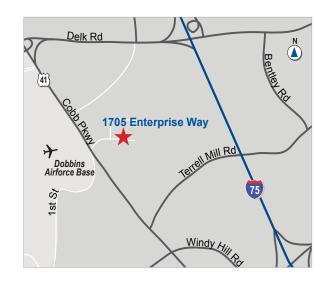

# **1705 Enterprise Way**

Marietta, GA 30067 | Cobb County

## **HIGHLIGHTS**

- Located on Hwy 41 near Dobbins Air Force Base and Cobb Parkway retail corridor
- Easy access to I-75 and I-285
- Brick and block construction
- Drive-in doors

JIMMY STEVENS 770.913.3983 jstevens@ackermanco.net