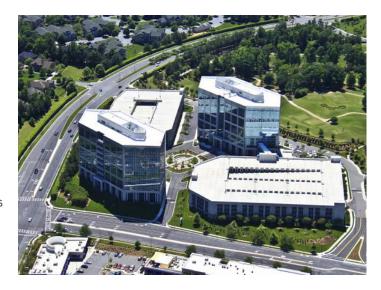

#### **PROPERTY FEATURES**

- Class A, 10-story office building located within Ballantyne Corporate Park
- Considerable amenities located within walking distance from the building
- Full 8th floor available 28,421 SF
- Sublease term through September 30, 2026.
- Space is currently "partially" constructed, providing a subtenant with an opportunity to have considerable design/layout flexibility, and select finishes and colors
- Tenant improvement dollars are available in certain scenarios
- Reduced Rental Rate \$26.50 PSF Full Service