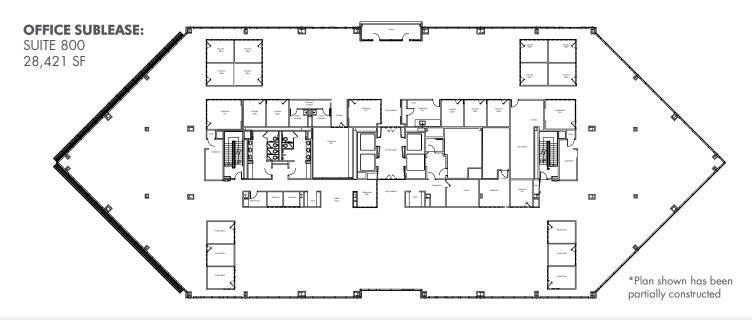

#### **PROPERTY FEATURES**

- Class A, 10-story office building located within Ballantyne Corporate Park
- Considerable amenities located within walking distance from the building
- Full 8th floor available 28,421 SF
- Sublease term through September 30, 2026.
- Space is currently "partially" constructed, providing a subtenant with an opportunity to have considerable design/layout flexibility, and select finishes and colors
- Tenant improvement dollars are available in certain scenarios
- Reduced Rental Rate \$26.50 PSF Full Service