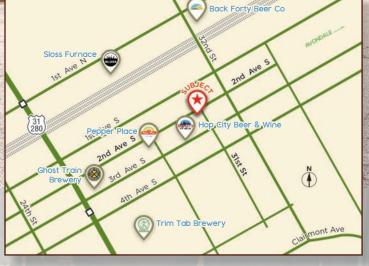

## LEASE \$10.50/sf,NNN

- 9,600 SF total
- Corner space
- Exposed joists, glass sky lights
- Potential to expand parking
- Available June 1<sup>st</sup>, 2019

This historically significant industrial property is ready for re-purposing. Strategically set at the corner of 31<sup>th</sup> Street and 2<sup>nd</sup> Ave South, close to Pepper Place, this property offers flexible use for commercial, creative and entertainment uses. An open plan and many unique features are present throughout the property making this truly a rare find.