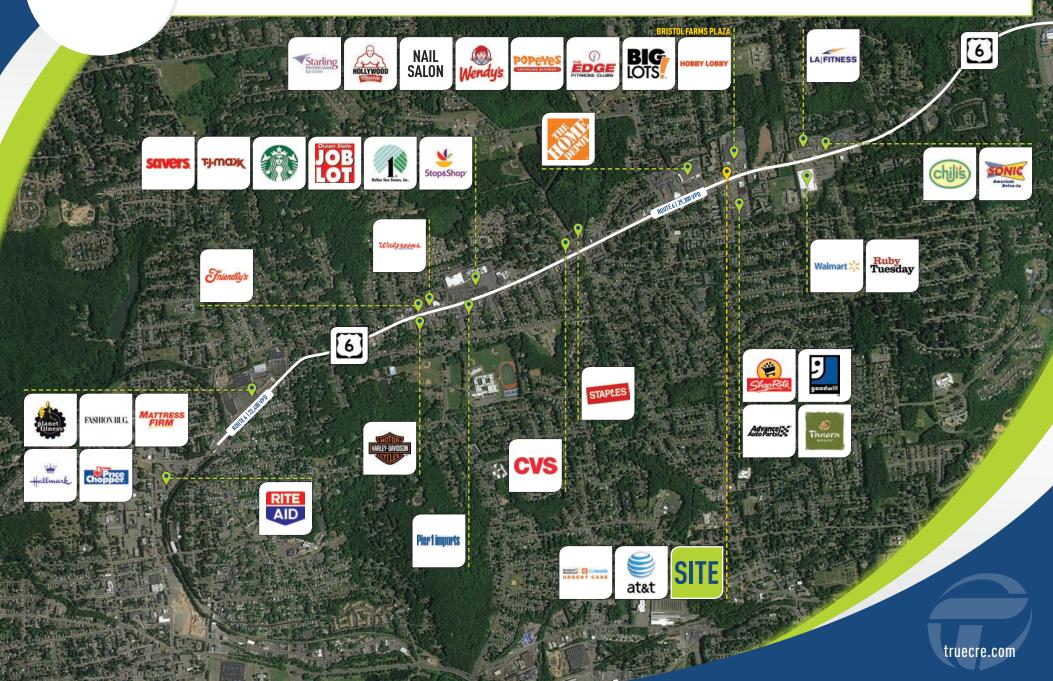

# **AVAILABLE: 1,300 SF**

New Construction with great presence and visibility in highly trafficked retail corridor.

**CO-TENANTS:** Go Health Urgent Care and AT&T

AREA RETAILERS: Home Depot, ShopRite, Stop & Shop, Aldi, Walmart, LA Fitness, Walgreens, CVS, Hobby Lobby, TJ Maxx, Verizon, Pet Valu, Pier 1 Imports and many more.