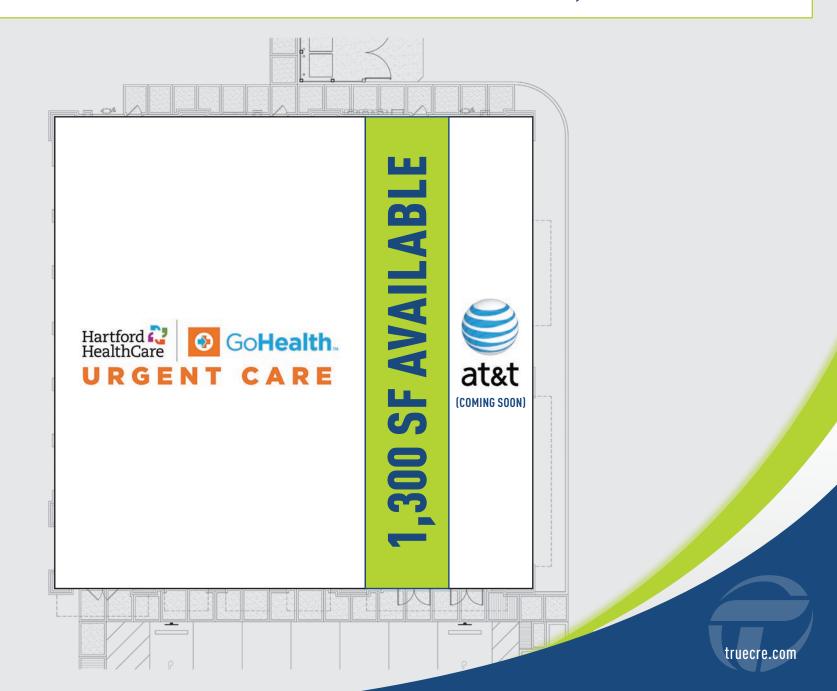

# **AVAILABLE: 1,300 SF**

New Construction with great presence and visibility in highly trafficked retail corridor.

**CO-TENANTS:** Go Health Urgent Care and AT&T

AREA RETAILERS: Home Depot, ShopRite, Stop & Shop, Aldi, Walmart, LA Fitness, Walgreens, CVS, Hobby Lobby, TJ Maxx, Verizon, Pet Valu, Pier 1 Imports and many more.