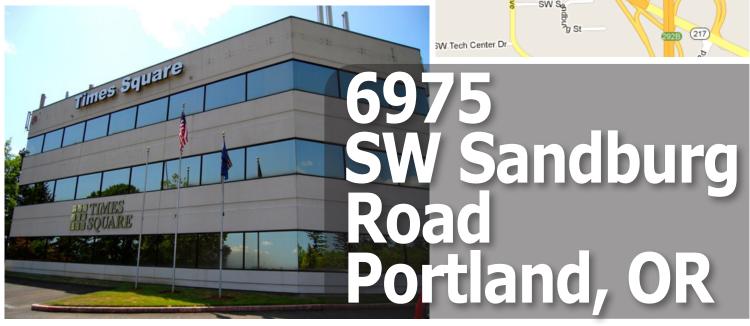

### Times Square

6975 SW Sandburd Road Tigard, OR

## **Times Square**

#### **Office Space**

Time Square is a three-story office building with a skylight atrium centerpiece. The building is located in the Tigard Triangle with easy access to I-5 and 217, it also features a common conference room, elevator served, and the parking ratio is 3/1,000 usable square feet leased.