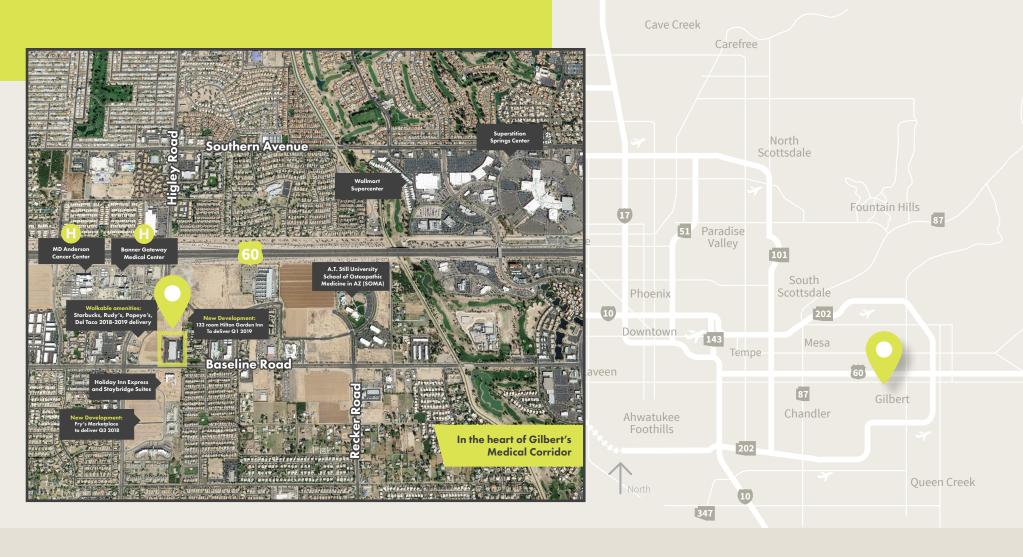

## 6 PER 1,000 SF PARKING

Ideal for an Owner/User

**Adjacent to MD Anderson** and Banner Gateway

High growth area with brand new amenities

Monument and building signage available

Ideal for an Owner/User | Gilbert, Arizona

**5222 EAST BASELINE** ROAD